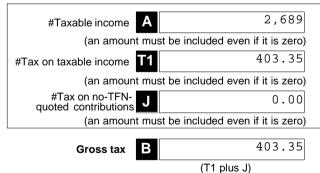

| <b>Y</b> 0                    |
|                                      | (Total A1 to M1)                           | (Total A2 to L2)              |
|                                      | #TAXABLE INCOME OR LOSS 2,689              | TOTAL SMSF EXPENSES  Z 5,308  |
| #This is a mandatory label.          | (TOTAL ASSESSABLE INCOME TOTAL DEDUCTIONS) | less (N plus Y)               |

### Section D: Income tax calculation statement

#### #Important:

Section B label R3, Section C label O and Section D labels A,T1, J, T5 and I are mandatory. If you leave these labels blank you will have specified a zero amount

## 13 Calculation statement

Please refer to the Self-managed superannuation fund annual return instructions 2020 on how to complete the calculation statement.



Detailed

JMI Super Fund Investment Strategies

Foreign income tax offset 0.02 **C1** Non-refundable non-carry Rebates and tax offsets forward tax offsets C 0.02 C2 (C1 plus C2) SUBTOTAL 1 403.33 **T2** (B less C -cannot be less than zero) Early stage venture capital limited partnership tax offset **D1** Early stage venture capital limited partnership tax offset carried forward from previous year Non-refundable carry forward tax offsets D2 0.00 D Early stage investor tax offset (D1 plus D2 plus D3 plus D4) **D3** Early stage investor tax offset carried forward from previous year **SUBTOTAL 2** 403.33 **T3 D4** (T2 less D -cannot be less than zero) Complying fund's franking credits tax offset 2,472.51 E1 No-TFN tax offset **E2** National rental affordability scheme tax offset **E**3 Refun