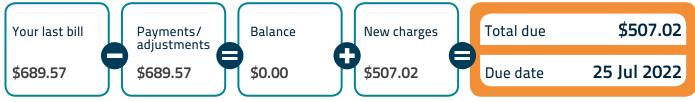

## Activity since last bill

| Last bill        |                          | \$689.57  |
|------------------|--------------------------|-----------|
| Payments / adjus | tments                   |           |
| 19 Apr 2022      | CBA BPAY BPAY 19/04/2022 | -\$689.57 |

Account balance

### Unitywater (local government distributor-retailer price)

|                        |                        | Water subtotal Sewerage subtotal |        |             | \$299.84<br>\$207.18 |
|------------------------|------------------------|----------------------------------|--------|-------------|----------------------|
| Sewerage Access - 25mm | 17 Mar 22 to 22 Jun 22 | 0.9 1                            | 98     | \$1.669     | \$147.20             |
| Water Access 25mm      | 17 Mar 22 to 22 Jun 22 | 1                                | 98     | \$0.731     | \$71.64              |
| Fixed Access Charges   | Period                 | SU% x No.                        | x Days | x Price/day |                      |
| Sewerage Usage         | 17 Mar 22 to 22 Jun 22 | 0.4592                           | 98     | \$1.333     | \$59.98              |
| Water Usage            | 17 Mar 22 to 22 Jun 22 | 0.5102                           | 98     | \$1.333     | \$66.65              |
| Variable Usage Charges | Period                 | kL/day                           | x Days | x Price/kL  |                      |

\$507.02 New water and sewerage charges

\*4028 0999597784 00050702

Account number 99959778 Payment reference 0999 5977 84 Total due \$507.02

Due date 25 Jul 2022