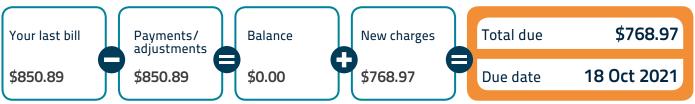

# Activity since last bill

| Account balance | e                        | \$0.00    |  |
|-----------------|--------------------------|-----------|--|
| 21 Jul 2021     | CBA BPAY BPAY 21/07/2021 | -\$850.89 |  |
| Payments / ad   | justments                |           |  |
| Last bill       |                          | \$850.89  |  |

Water subtotal \$518.33 Sewerage subtotal \$250.64 \$768.97

New water and sewerage charges

Total Due = 1 + 2 \$768.97