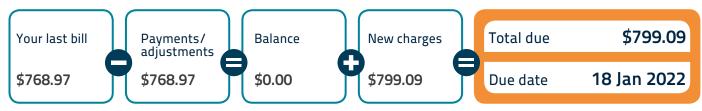

## Activity since last bill

| Account balance |                          | \$0.00    |
|-----------------|--------------------------|-----------|
| 11 Oct 2021     | CBA BPAY BPAY 11/10/2021 | -\$768.97 |
| Payments / adj  | ustments                 |           |
| Last bill       |                          | \$768.97  |

New water and sewerage charges

\$799.09