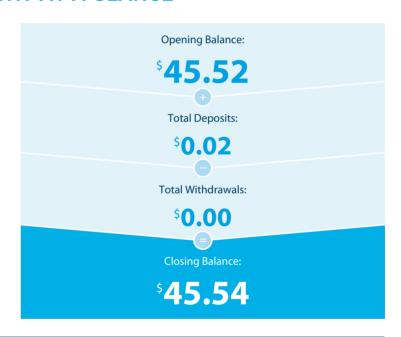

## **Transaction Details**

Please retain this statement for taxation purposes

| Date           | Transaction Details     | Withdrawals (\$) | Deposits (\$) | Balance (\$) |
|----------------|-------------------------|------------------|---------------|--------------|
| 2019<br>16 MAY | OPENING BALANCE         |                  |               | 45.52        |
| 28 JUN         | CREDIT INTEREST PAID    |                  | 0.01          | 45.53        |
| 30 AUG         | CREDIT INTEREST PAID    |                  | 0.01          | 45.54        |
|                | TOTALS AT END OF PAGE   | \$0.00           | \$0.02        |              |
|                | TOTALS AT END OF PERIOD | \$0.00           | \$0.02        | \$45.54      |