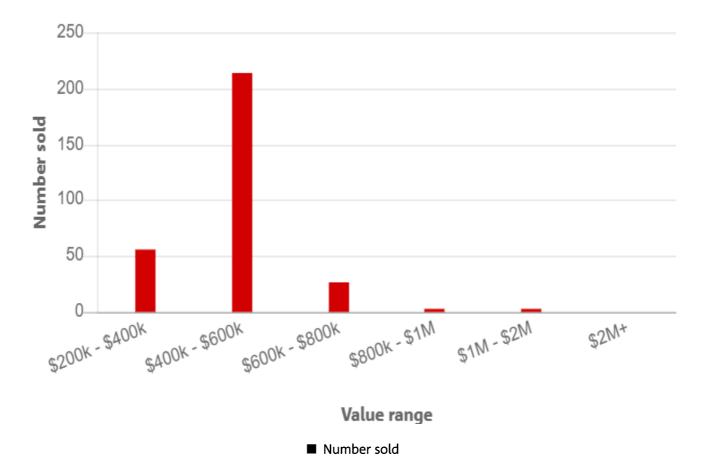

### Number of properties sold in different price ranges

Gain an understanding of the most common property price ranges in Gympie