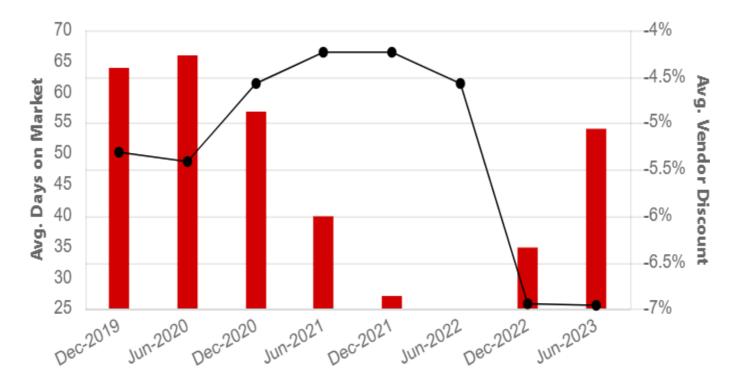

### Average asking price compared with average sale price

Find out how a property's time on the market in Gympie may affect its eventual sale price compared to the initial asking price.

The average vendor discount is the difference between the original asking price of the property, and the properties actual sale value.

Statistics are calculated over a rolling 12 month period up to 31st August 2023.

- Avg. Days on Market
- Avg. Vendor Discount