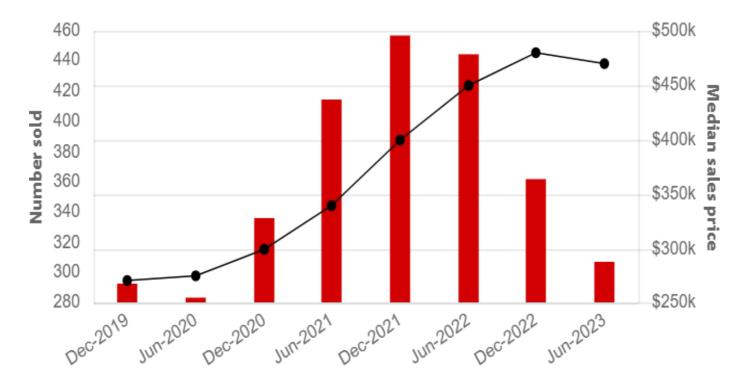

### Property sales and median sales prices

Compare the number of month property sales in Gympie with corresponding median sales prices.

Statistics are calculated over a rolling 12 month period up to 31st August 2023.

Median sales price