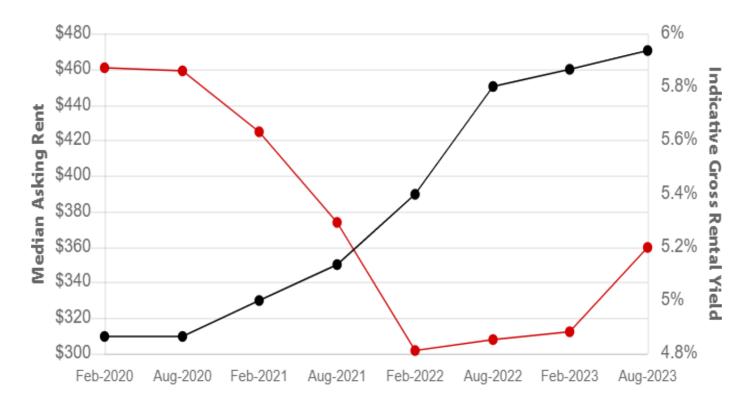

#### Median asking rents and indicative gross rental yields

Get a sense of gross rental yields in Gympie based on rental listings published in the past 12 months.

Statistics are calculated over a rolling 12 month period up to 31st August 2023.

- Indicative Gross Rental Yield
- Median Asking Rent

Back to top