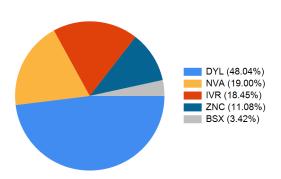

### Sectors in your portfolio

| Estimated Interest & Dividends                       | 2021-2022 Financial Year |
|------------------------------------------------------|--------------------------|
| Est. Franked Dividends                               | \$64.00                  |
| Est. Unfranked Dividends                             | \$0.00                   |
| Est. Franking Credits                                | \$27.43                  |
| Est. Interest Received from Interest Rate Securities | \$0.00                   |
| Interest Received from Cash<br>Account(s)            | \$0.08                   |
| TOTAL INCOME                                         | \$64.08                  |