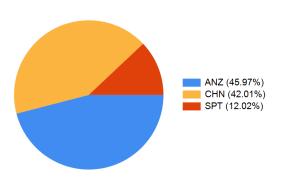

| Account<br>Code | Description                                     | CY<br>Balance | LY<br>Balance | Change   |
|-----------------|-------------------------------------------------|---------------|---------------|----------|
| ANZ.AX          | Australia And New Zealand Banking Group Limited | (\$41.40)     | (\$48.20)     | (14.11)% |
| AVH.AX          | Avita Medical Inc.                              | (\$3.51)      |               | 100%     |
| BVS.AX          | Bravura Solutions Limited.                      | (\$43.25)     |               | 100%     |
| KGN.AX          | Kogan.com Ltd                                   | (\$104.48)    | (\$49.80)     | 109.8%   |
| MVP.AX          | Medical Developments International Limited      |               | (\$3.74)      | 100%     |
| NAB.AX          | National Australia Bank Limited                 | (\$42.60)     | (\$58.93)     | (27.71)% |
| ZNO.AX          | Zoono Group Limited                             | (\$59.58)     |               | 100%     |
|                 |                                                 |               |               |          |

| TOTAL | CY<br>Balance | LY<br>Balance |
|-------|---------------|---------------|
|       | (\$294.82)    | (\$160.67)    |