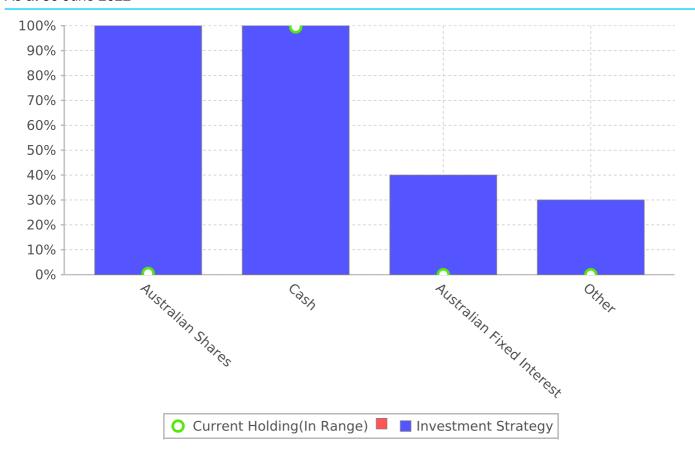

## **Investment Strategy Comparison Report**

As at 30 June 2022

| Asset Type                | Current Holding |        | Investment Strategy |         | Portfolio Position |
|---------------------------|-----------------|--------|---------------------|---------|--------------------|
|                           | \$              | %      | Min %               | Max %   |                    |
| Australian Shares         | 3,600.00        | 0.51%  | 0.00%               | 100.00% | Within Range       |
| Cash                      | 704,534.27      | 99.49% | 0.00%               | 100.00% | Within Range       |
| Australian Fixed Interest | 0.00            | 0.00%  | 0.00%               | 40.00%  | Within Range       |
| Other                     | 0.00            | 0.00%  | 0.00%               | 30.00%  | Within Range       |
|                           | 708,134.27      |        |                     |         |                    |