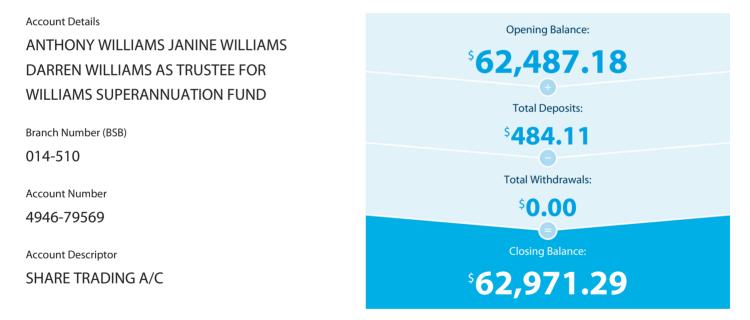

# **BUSINESS PREMIUM SAVER STATEMENT**

Account Number 4946-79569

## **Transaction Details**

Please retain this statement for taxation purposes

| Date           | Transaction Details                                 | Withdrawals (\$) | Deposits (\$) | Balance (\$) |
|----------------|-----------------------------------------------------|------------------|---------------|--------------|
| 2020<br>15 JAN | OPENING BALANCE                                     |                  |               | 62,487.18    |
| 31 JAN         | CREDIT INTEREST PAID                                |                  | 5.31          | 62,492.49    |
| 13 FEB         | TRANSFER<br>FROM SUPERCHOICE P/L PC100220-173223322 |                  | 68.40         | 62,560.89    |
| 13 FEB         | TRANSFER<br>FROM SUPERCHOICE P/L PC100220-173223314 |                  | 136.80        | 62,697.69    |
| 13 FEB         | TRANSFER<br>FROM SUPERCHOICE P/L PC100220-173223318 |                  | 273.60        | 62,971.29    |
|                | TOTALS AT END OF PAGE                               | \$0.00           | \$484.11      |              |
|                | TOTALS AT END OF PERIOD                             | \$0.00           | \$484.11      | \$62,971.29  |