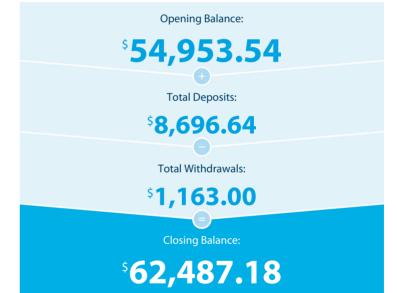

## **Transaction Details**

Please retain this statement for taxation purposes

| Date           | Transaction Details                                                                      | Withdrawals (\$) | Deposits (\$) | Balance (\$) |
|----------------|------------------------------------------------------------------------------------------|------------------|---------------|--------------|
| 2019<br>13 DEC | OPENING BALANCE                                                                          |                  |               | 54,953.54    |
| 16 DEC         | ANZ INTERNET BANKING PAYMENT 841313<br>TO V OREILLY<br>EFFECTIVE DATE 15 DEC 2019        | 560.00           |               | 54,393.54    |
| 16 DEC         | <b>ANZ INTERNET BANKING PAYMENT 841809</b><br>TO V OREILLY<br>EFFECTIVE DATE 15 DEC 2019 | 600.00           |               | 53,793.54    |
| 17 DEC         | DIVIDEND<br>FROM AMCOR PLC DIV DEC19/00840907                                            |                  | 460.42        | 54,253.96    |
| 18 DEC         | DIVIDEND<br>FROM ANZ DIVIDEND A068/00572471                                              |                  | 610.40        | 54,864.36    |
| 20 DEC         | DIVIDEND<br>FROM WBC DIVIDEND 001235776412                                               |                  | 6,800.00      | 61,664.36    |
| 24 DEC         | TRANSFER<br>FROM SUPERCHOICE P/L PC191219-112402088                                      |                  | 615.60        | 62,279.96    |
| 27 DEC         | TRANSFER<br>FROM SUPERCHOICE P/L PC201219-186282361                                      |                  | 68.40         | 62,348.36    |
| 27 DEC         | TRANSFER<br>FROM SUPERCHOICE P/L PC201219-186282357                                      |                  | 68.40         | 62,416.76    |
| 27 DEC         | TRANSFER<br>FROM SUPERCHOICE P/L PC201219-186282365                                      |                  | 68.40         | 62,485.16    |
| 31 DEC         | CREDIT INTEREST PAID                                                                     |                  | 5.02          | 62,490.18    |
| 31 DEC         | <b>5 EXCESS EFTPOS, PHONE BANKING,</b><br>AUTOMATIC TRANSACTIONS - FEE                   | 3.00             |               | 62,487.18    |
|                | TOTALS AT END OF PAGE                                                                    | \$1,163.00       | \$8,696.64    |              |
|                | TOTALS AT END OF PERIOD                                                                  | \$1,163.00       | \$8,696.64    | \$62,487.18  |