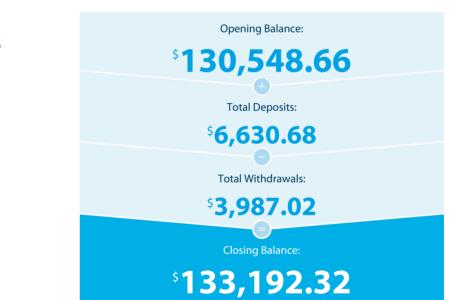

## **Transaction Details**

Please retain this statement for taxation purposes

| Date                            | Transaction Details                                     | Withdrawals (\$) | Deposits (\$) | Balance (\$) |
|---------------------------------|---------------------------------------------------------|------------------|---------------|--------------|
| 2019<br>30 DEC                  | OPENING BALANCE                                         |                  |               | 130,548.66   |
| 31 DEC                          | CREDIT INTEREST PAID                                    |                  | 11.29         | 130,559.95   |
| <b>2020</b><br>02 JAN<br>02 JAN | CREDIT INTEREST FROM 9816-36697                         |                  | 1,963.20      | 132,523.15   |
| 20 14 11                        | FROM FIRST NATIONAL B FNBILO                            | 2.007.02         |               | 122 102 22   |
| 29 JAN                          | ANZ INTERNET BANKING BPAY<br>CBN PTY LTD - ACC {962955} | 3,987.02         |               | 133,192.32   |
|                                 | TOTALS AT END OF PAGE                                   | \$3,987.02       | \$6,630.68    |              |
|                                 | TOTALS AT END OF PERIOD                                 | \$3,987.02       | \$6,630.68    | \$133,192.32 |