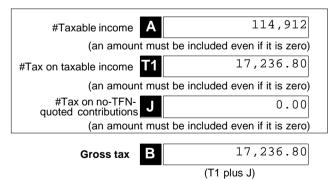

|                                          | DEDUCTIONS                                                                      | NON-DEDUCTIBLE EXPENSES                         |
|------------------------------------------|---------------------------------------------------------------------------------|-------------------------------------------------|
| Interest expense<br>within Australi      | S A1                                                                            | A2                                              |
| Interest expense oversea                 | B1                                                                              | B2                                              |
| Capital work<br>expenditur               | s D1                                                                            | D2                                              |
| Decline in value o<br>depreciating asset | of E1                                                                           | E2                                              |
| Insurance premiums member                | F1                                                                              | F2                                              |
| SMSF auditor fe                          | e <b>H1</b> 385                                                                 | H2                                              |
| Investment expense                       | s <b>I1</b>                                                                     | 12                                              |
| Management an<br>administration expense  | d 1,502                                                                         | J2                                              |
| Forestry manage investment scheme expens | d e U1                                                                          | U2                                              |
| Other amount                             |                                                                                 | L2 Code                                         |
| Tax losses deducted                      | M1                                                                              |                                                 |
|                                          | TOTAL DEDUCTIONS  1,887  (Total A1 to M1)                                       | TOTAL NON-DEDUCTIBLE EXPENSES  (Total A2 to L2) |
| #This is a mandatory label.              | #TAXABLE INCOME OR LOSS O 114,912 (TOTAL ASSESSABLE INCOME le TOTAL DEDUCTIONS) | Z 1,887                                         |

### 13 Calculation statement

Please refer to the Self-managed superannuation fund annual return instructions 2023 on how to complete the calculation statement.

| Foreign income tax offset                                                                     |                                                 |
|-----------------------------------------------------------------------------------------------|-------------------------------------------------|
| Rebates and tax offsets                                                                       | Non-refundable non-carry<br>forward tax offsets |
| C2                                                                                            | 0.00                                            |
|                                                                                               | (C1 plus C2)                                    |
|                                                                                               | SUBTOTAL 1                                      |
|                                                                                               | <b>T2</b> 17,236.80                             |
|                                                                                               | (B less C –cannot be less than zero)            |
| Early stage venture capital limited partnership tax offset  D1                                |                                                 |
| Early stage venture capital limited partnership tax offset carried forward from previous year | Non-refundable carry                            |
| D2 D2                                                                                         | forward tax offsets 0.00                        |
| Early stage investor tax offset                                                               | (D1 plus D2 plus D3 plus D4)                    |
| D3                                                                                            |                                                 |
| Early stage investor tax offset carried forward from previous year                            | SUBTOTAL 2                                      |
| D4                                                                                            | <b>T3</b> 17,236.80                             |
|                                                                                               | (T2 less D –cannot be less than zero)           |
| Complying fund's franking credits tax offset  34,695.00  No-TFN tax offset                    |                                                 |
| E2                                                                                            |                                                 |
| National rental affordability scheme tax offset                                               |                                                 |
| E3                                                                                            |                                                 |
| Exploration credit tax offset                                                                 | Refundable tax offsets 34,695.00                |
| E4                                                                                            | [E1 plus E2 plus E3 plus E4)                    |
|                                                                                               | (= : p.se == p.se == pide = 1)                  |
|                                                                                               |                                                 |
|                                                                                               | #TAX PAYABLE <b>T5</b> 0.00                     |