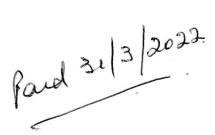

#### Your payment has been successful!

Payment receipt number is MBL20220331219002416 Date and time of request: 30 March 2022 18:33 (AEDT)

\$56-00.

Amount

\$56.00

Description

BPAY Payment

From

Cash Management Account Axis Nsw Pty Ltd Atf Gregory Notes

asic annual fee

Nelson Superannuation Fund

Payment

**BPAY** 

182-222 | 000123281875

000120201070

type

To

Asic Annual Fee Asic

Category

Uncategorised / Uncategorised

When

Paying Thursday, 31 Mar 2022 Arriving Thursday, 31 Mar 2022

17301 | 2291298868087

(AEDT)

Make another transfer >

View account activity >

View scheduled payments >

Go to Accounts - )