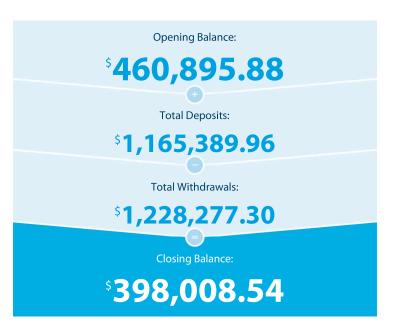

# **Transaction Details**

Please retain this statement for taxation purposes

| Date           | Transaction Details                                    | Withdrawals (\$) | Deposits (\$)  | Balance (\$) |
|----------------|--------------------------------------------------------|------------------|----------------|--------------|
| 2022<br>16 JUN | OPENING BALANCE                                        |                  |                | 460,895.88   |
| 21 JUN         | TRANSFER FROM CMC MARKETS STOC C19475779               |                  | 24,943.85      | 485,839.73   |
| 27 JUN         | SHARE TRADE WITHDRAWAL TO CMC MARKETS STOC 21644408    | 4,173.24         |                | 481,666.49   |
| 27 JUN         | SHARE TRADE WITHDRAWAL TO CMC MARKETS STOC 21644402    | 4,173.24         |                | 477,493.25   |
| 30 JUN         | CREDIT INTEREST PAID                                   |                  | 1.82           | 477,495.07   |
| 06 JUL         | SHARE TRADE WITHDRAWAL<br>TO CMC MARKETS STOC 21769418 | 427,495.07       |                | 50,000.00    |
| 11 JUL         | <b>TRANSFER</b> FROM ROBINSSUPERFU BR                  |                  | 435,284.26     | 485,284.26   |
| 26 JUL         | SHARE TRADE WITHDRAWAL TO CMC MARKETS STOC C19791928   | 24,998.52        |                | 460,285.74   |
| 29 JUL         | CREDIT INTEREST PAID                                   |                  | 3.16           | 460,288.90   |
| 01 AUG         | SHARE TRADE WITHDRAWAL TO CMC MARKETS STOC C19837041   | 19,763.40        |                | 440,525.50   |
| 03 AUG         | SHARE TRADE WITHDRAWAL TO CMC MARKETS STOC C19867858   | 29,921.03        |                | 410,604.47   |
| 03 AUG         | SHARE TRADE WITHDRAWAL TO CMC MARKETS STOC C19867736   | 369,571.85       |                | 41,032.62    |
| 15 AUG         | TRANSFER FROM CMC MARKETS STOC C19985418               |                  | 49,889.17      | 90,921.79    |
| 15 AUG         | TRANSFER FROM CMC MARKETS STOC C19983725               |                  | 49,890.03      | 140,811.82   |
| 18 AUG         | TRANSFER FROM CMC MARKETS STOC C20026029               |                  | 386,851.94     | 527,663.76   |
| 30 AUG         | SHARE TRADE WITHDRAWAL TO CMC MARKETS STOC 22371685    | 3,000.00         |                | 524,663.76   |
| 30 AUG         | SHARE TRADE WITHDRAWAL TO CMC MARKETS STOC C20149383   | 99,161.06        |                | 425,502.70   |
| 31 AUG         | CREDIT INTEREST PAID                                   |                  | 2.47           | 425,505.17   |
| 05 SEP         | SHARE TRADE WITHDRAWAL TO CMC MARKETS STOC 22439036    | 8,000.00         |                | 417,505.17   |
| 28 SEP         | TRANSFER FROM CMC MARKETS STOC C20436315               |                  | 36,780.60      | 454,285.77   |
| 28 SEP         | TRANSFER FROM CMC MARKETS STOC C20436582               |                  | 181,731.63     | 636,017.40   |
| 28 SEP         | SHARE TRADE WITHDRAWAL TO CMC MARKETS STOC 22721998    | 4,000.00         |                | 632,017.40   |
| 30 SEP         | CREDIT INTEREST PAID                                   |                  | 3.56           | 632,020.96   |
| 07 OCT         | SHARE TRADE WITHDRAWAL TO CMC MARKETS STOC C20528419   | 34,918.78        |                | 597,102.18   |
| 07 OCT         | SHARE TRADE WITHDRAWAL TO CMC MARKETS STOC C20529126   | 49,705.77        |                | 547,396.41   |
| 07 OCT         | SHARE TRADE WITHDRAWAL TO CMC MARKETS STOC C20529041   | 99,395.34        |                | 448,001.07   |
|                | TOTALS AT END OF PAGE                                  | \$1,178,277.30   | \$1,165,382.49 |              |