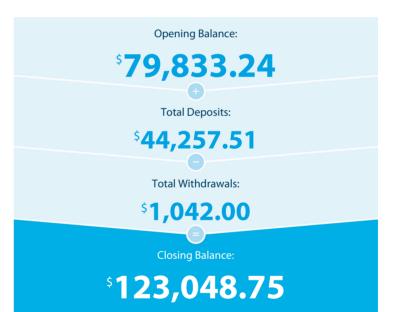

# Please retain this statement for taxation purposes

| Date           | Transaction Details                                                                    | Withdrawals (\$) | Deposits (\$) | Balance (\$) |
|----------------|----------------------------------------------------------------------------------------|------------------|---------------|--------------|
| 2018<br>23 MAR | OPENING BALANCE                                                                        |                  |               | 79,833.24    |
| 26 MAR         | ANZ INTERNET BANKING BPAY<br>TAX OFFICE PAYMENT {758393}<br>EFFECTIVE DATE 25 MAR 2018 | 1,042.00         |               | 78,791.24    |
| 13 APR         | ANZ INTERNET BANKING FUNDS TFER<br>TRANSFER 907607 FROM 423020986                      |                  | 6,250.00      | 85,041.24    |
| 20 APR         | TRANSFER<br>FROM STADIUM DRIVE PT DISTRIBUTION 6                                       |                  | 38,000.00     | 123,041.24   |
| 24 APR         | CREDIT INTEREST PAID                                                                   |                  | 7.51          | 123,048.75   |
|                | TOTALS AT END OF PAGE                                                                  | \$1,042.00       | \$44,257.51   |              |
|                | TOTALS AT END OF PERIOD                                                                | \$1,042.00       | \$44,257.51   | \$123,048.75 |

# This Statement Includes

| Interest earned on deposits | \$7.51 |
|-----------------------------|--------|