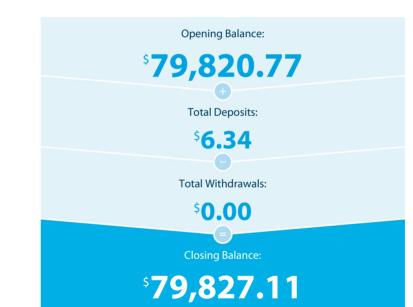

# Please retain this statement for taxation purposes

| Date           | Transaction Details     | Withdrawals (\$) | Deposits (\$) | Balance (\$) |
|----------------|-------------------------|------------------|---------------|--------------|
| 2018<br>25 JAN | OPENING BALANCE         |                  |               | 79,820.77    |
| 23 FEB         | CREDIT INTEREST PAID    |                  | 6.34          | 79,827.11    |
|                | TOTALS AT END OF PAGE   | \$0.00           | \$6.34        |              |
|                | TOTALS AT END OF PERIOD | \$0.00           | \$6.34        | \$79,827.11  |

## This Statement Includes

| Interest earned on deposits | \$6.34 |
|-----------------------------|--------|
|                             |        |