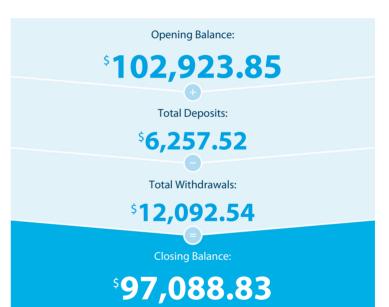

## Please retain this statement for taxation purposes

| Date           | Transaction Details                                                        | Withdrawals (\$) | Withdrawals (\$) Deposits (\$) |             | Withdrawals (\$) Deposits (\$) Balan |  |
|----------------|----------------------------------------------------------------------------|------------------|--------------------------------|-------------|--------------------------------------|--|
| 2018<br>25 JUN | OPENING BALANCE                                                            |                  |                                | 102,923.85  |                                      |  |
| 29 JUN         | CREDIT INTEREST PAID                                                       |                  | 7.52                           | 102,931.37  |                                      |  |
| 03 JUL         | ANZ INTERNET BANKING FUNDS TFER<br>TRANSFER 559111 TO TAXACTION ACCOUNTING | 2,199.00         |                                | 100,732.37  |                                      |  |
| 03 JUL         | ANZ INTERNET BANKING BPAY<br>TAX OFFICE PAYMENT {557002}                   | 8,851.54         |                                | 91,880.83   |                                      |  |
| 19 JUL         | ANZ INTERNET BANKING FUNDS TFER<br>TRANSFER 853046 FROM 423020986          |                  | 6,250.00                       | 98,130.83   |                                      |  |
| 20 JUL         | ANZ INTERNET BANKING BPAY<br>TAX OFFICE PAYMENT {856464}                   | 1,042.00         |                                | 97,088.83   |                                      |  |
|                | TOTALS AT END OF PAGE                                                      | \$12,092.54      | \$6,257.52                     |             |                                      |  |
|                | TOTALS AT END OF PERIOD                                                    | \$12,092.54      | \$6,257.52                     | \$97,088.83 |                                      |  |

# This Statement Includes

| Interest earned on deposits | \$7.52 |
|-----------------------------|--------|

| Yearly Summary              | Previous Year to 30/06/2018 (\$) |  |
|-----------------------------|----------------------------------|--|
| Interest earned on deposits | 69.06                            |  |