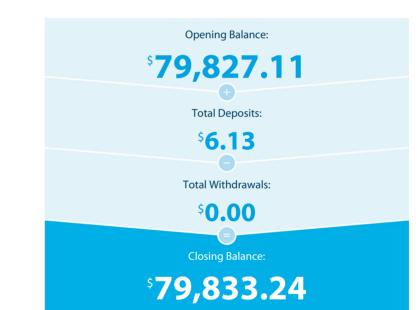

# Please retain this statement for taxation purposes

| Date           | Transaction Details     | Withdrawals (\$) | Deposits (\$) | Balance (\$) |
|----------------|-------------------------|------------------|---------------|--------------|
| 2018<br>23 FEB | OPENING BALANCE         |                  |               | 79,827.11    |
| 23 MAR         | CREDIT INTEREST PAID    |                  | 6.13          | 79,833.24    |
|                | TOTALS AT END OF PAGE   | \$0.00           | \$6.13        |              |
|                | TOTALS AT END OF PERIOD | \$0.00           | \$6.13        | \$79,833.24  |

## This Statement Includes

| Interest earned on deposits | \$6.13 |
|-----------------------------|--------|
|                             |        |