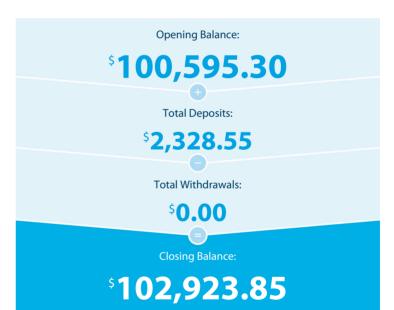

## Please retain this statement for taxation purposes

| Date           | Transaction Details                            | Withdrawals (\$) | Deposits (\$) | Balance (\$) |
|----------------|------------------------------------------------|------------------|---------------|--------------|
| 2018<br>25 MAY | OPENING BALANCE                                |                  |               | 100,595.30   |
| 11 JUN         | CREDIT INTEREST PAID                           |                  | 4.69          | 100,599.99   |
| 20 JUN         | TRANSFER<br>FROM QUICKSUPER QUICKSPR2199185157 |                  | 2,323.86      | 102,923.85   |
|                | TOTALS AT END OF PAGE                          | \$0.00           | \$2,328.55    |              |
|                | TOTALS AT END OF PERIOD                        | \$0.00           | \$2,328.55    | \$102,923.85 |

#### This Statement Includes

Interest earned on deposits