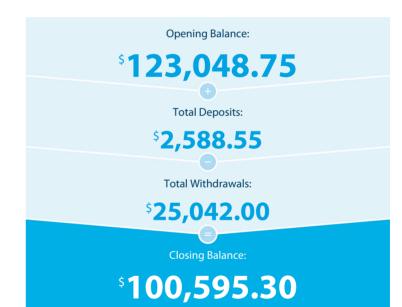

# Please retain this statement for taxation purposes

| Date           | Transaction Details                                                   | Withdrawals (\$) | Deposits (\$) | Balance (\$) |
|----------------|-----------------------------------------------------------------------|------------------|---------------|--------------|
| 2018<br>24 APR | OPENING BALANCE                                                       |                  |               | 123,048.75   |
| 27 APR         | TRANSFER<br>FROM QUICKSUPER QUICKSPR2162021784                        |                  | 2,579.62      | 125,628.37   |
| 27 APR         | ANZ INTERNET BANKING BPAY<br>TAX OFFICE PAYMENT {456448}              | 1,042.00         |               | 124,586.37   |
| 30 APR         | ANZ INTERNET BANKING FUNDS TFER<br>TRANSFER 926090 TO 012012253224918 | 24,000.00        |               | 100,586.37   |
| 25 MAY         | CREDIT INTEREST PAID                                                  |                  | 8.93          | 100,595.30   |
|                | TOTALS AT END OF PAGE                                                 | \$25,042.00      | \$2,588.55    |              |
|                | TOTALS AT END OF PERIOD                                               | \$25,042.00      | \$2,588.55    | \$100,595.30 |

## This Statement Includes

| Interest earned on deposits | \$8.93 |
|-----------------------------|--------|
|                             |        |