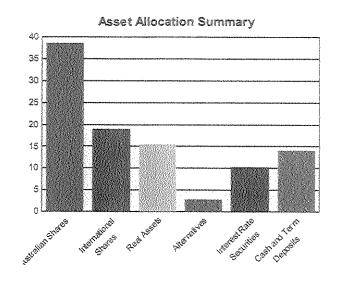

# **Statement of Financial Position**

As At 30 Jun 2022

|                                                                 | As at <b>30 J</b> i<br><b>Bala</b> i              |                                                                           | AS                   | at 30 Jun 2022<br>Balance | Quantity     |
|-----------------------------------------------------------------|---------------------------------------------------|---------------------------------------------------------------------------|----------------------|---------------------------|--------------|
|                                                                 |                                                   |                                                                           |                      |                           |              |
| nvestments                                                      |                                                   |                                                                           |                      |                           |              |
| Cash and Cash Equivalents                                       |                                                   |                                                                           |                      |                           |              |
| Macquarie TD55659                                               | \$ 0.                                             | 00                                                                        | \$                   | 700,000.00                | 700,0        |
| MyState Bank Ltd-High Yield                                     | \$ 0.                                             | 00                                                                        | \$                   | 100,000.00                | 100,0        |
| Total Cash and Cash Equivalents                                 | \$ 0.                                             | 00                                                                        | \$                   | 800,000.00                |              |
| Derivative Investments                                          |                                                   |                                                                           |                      |                           |              |
| Magellan Global Fund Option                                     | Ex <b>S</b> iring 01-Ma/8/70                      | 1794 Fx At Disc To F415109731                                             | \$                   | 229.86                    | 45,9         |
| Naos Small Cap Opportunities                                    |                                                   |                                                                           | \$                   | 1,250.00                  | 50,0         |
| Total Derivative Investments                                    | \$ 4,787.                                         | 19                                                                        | \$                   | 1,479.86                  |              |
| Managed Investments                                             |                                                   |                                                                           |                      |                           |              |
| CI Global Equities Fund (hedge                                  | d) <b>\$</b> 99,304.                              | 70 38,655                                                                 | \$                   | 82,571.02                 | 38,6         |
| RARE Infrastructure Income Fu                                   | nd <b>\$</b> Class B1 <b>Uhn</b> ij <b>(s</b> 80. | 144,997.58340                                                             | \$                   | 158,569.36                | 144,997.583  |
| Total Managed Investments                                       | \$ 247,985.                                       | 22                                                                        | \$                   | 241,140.38                |              |
| Shares in Listed Companies                                      |                                                   |                                                                           |                      |                           |              |
| Altech Chemicals Ltd                                            | <b>\$</b> 32,250.                                 | 750,000                                                                   | \$                   | 34,500.00                 | 750,0        |
|                                                                 |                                                   | 750,000<br>DOCap Note 6-Bbsw <b>4,240</b> % Perp N                        |                      | •                         | 7 50,0       |
| BHP Group Limited                                               | \$ 46,287.                                        |                                                                           | \$                   | 39,311.25                 | 9            |
| Emeco Holdings Limited                                          | <b>\$</b> 78,977.                                 |                                                                           | Š                    | 48,659.00                 | 74,8         |
| ETFS Metal Securities Australia                                 |                                                   |                                                                           | \$                   | 89,180.00                 | 3,6          |
|                                                                 |                                                   | <b>30</b> v+4.70% Perp Non- <b>@00</b> n Red T-0                          | 6-23 <b>\$</b>       | 40,800.00                 | 4            |
| IPH Limited                                                     | \$ 108,638.                                       | •                                                                         | \$                   | 57,120.00                 | 7,0          |
| Jacka Resources Limited                                         | \$ 22.                                            |                                                                           | \$                   | 337.50                    | 112,5        |
| Juno Minerals Limited                                           | \$ 1,194.                                         |                                                                           | \$                   | 704.49                    | 6,1          |
| Jupiter Mines Limited.                                          | \$ 29,000.                                        |                                                                           | \$                   | 19,500.00                 | 100,0        |
| L1 Long Short Fund Limited                                      | \$ 254,000.                                       | 00 100,000                                                                | \$                   | 256,000.00                | 100,0        |
| Megaport Limited                                                | \$ 0.                                             | 00                                                                        | \$                   | 6,403.75                  | 1,1          |
| Milton Corporation Limited                                      | \$ 266,949.                                       | 90 42,373                                                                 | \$                   | 0.00                      |              |
| Naos Emerging Opportunities C                                   | Corspany LimBað 5.                                | 5,000                                                                     | \$                   | 4,150.00                  | 5,0          |
| Naos Small Cap Opportunities                                    | Co <b>\$</b> npany <b>Li₹8‡401</b> 0.             | 00 80,000                                                                 | \$                   | 58,400.00                 | 80,0         |
| National Australia Bank Limited                                 | <b>\$</b> 191,406.                                | 7,300                                                                     | \$                   | 199,947.00                | 7,3          |
| <b>NEW Energy Solar Limited</b>                                 | \$ 64,603.                                        | 95 77,370                                                                 | \$                   | 62,282.85                 | 77,3         |
| Nextdc Limited                                                  | \$ 0.                                             | 00                                                                        | \$                   | 15,800.40                 | 1,4          |
| Platinum Asset Management L                                     | im <b>\$</b> ed 49,100.                           | 00 10,000                                                                 | \$                   | 17,400.00                 | 10,0         |
| Santos Limited                                                  | <b>\$</b> 72,424.                                 | 35 10,215                                                                 | \$                   | 75,795.30                 | 10,2         |
| Spheria Emerging Companies L                                    | .im <b>\$</b> ted 71,352.                         | 00 29,730                                                                 | \$                   | 58,568.10                 | 29,7         |
| Telstra Corporation Limited.                                    | <b>\$</b> 112,800.                                | 30,000                                                                    | \$                   | 115,500.00                | 30,0         |
| Wam Global Limited                                              | <b>\$</b> 104,800.                                |                                                                           | \$                   | 67,600.00                 | 40,0         |
| Wellard Limited                                                 | \$ 19,200.                                        | •                                                                         | \$                   | 0.00                      |              |
| Woodside Energy Group Ltd                                       | \$ 0.                                             | 00                                                                        | \$                   | 5,476.48                  | 1            |
| Total Shares in Listed Companies                                | \$ 1,828,158.                                     | 30                                                                        | \$                   | 1,273,436.12              |              |
| Stapled Securities                                              |                                                   |                                                                           |                      |                           |              |
| Apn Convenience Retail REIT - F                                 |                                                   |                                                                           | \$                   | 0.00                      |              |
| Dexus - Fully Paid Units Stapled                                |                                                   |                                                                           | \$                   | 39,072.00                 | 4,4          |
| Dexus Convenience Retail REIT                                   | •                                                 | ·                                                                         | \$                   | 45,742.84                 | 15,9         |
| Dexus Industria REIT - Fully Pai                                |                                                   |                                                                           | \$                   | 0.00                      |              |
| Dexus Industria REIT Fully Pai                                  |                                                   |                                                                           | \$                   | 60,949.80                 | 22,5         |
| Stockland - Fully Paid Ordinary/                                |                                                   |                                                                           | \$                   | 37,219.10                 | 10,3         |
| Total Stapled Securities                                        | \$ 210,697.                                       | 58                                                                        | \$                   | 182,983.74                |              |
| Units In Listed Unit Trusts                                     | <b>A</b>                                          | on 1) 4 11 21                                                             | 5 IE 1611            | 1506 ***                  |              |
|                                                                 | , -                                               | DBund) - Active X Ardea RI Outcom                                         | , ,                  |                           | 3,8          |
|                                                                 |                                                   | 755nd) - Fidelity Global/3525a Fund (M                                    |                      | 78,617.50                 | 13,3         |
| Kkr Credit Income Fund - Ordina                                 | •                                                 |                                                                           | \$                   | 40,768.00                 | 22,4         |
| Magellan Global Fund Ordinar                                    |                                                   |                                                                           | \$                   | 101,657.76                | 75,8         |
|                                                                 | , - ,                                             | Magellan High Conviction Trust (N                                         |                      | 47,300.88                 | 35,8         |
| Magellan High Conviction Trust                                  |                                                   |                                                                           | \$ (Currency Hadbad) | 0.00                      | 46.0         |
| 7                                                               |                                                   | <b>19</b> naged Fund) - M <b>46g,⊜109</b> n InfFund<br>Manully Paid 75330 |                      |                           | 46,3         |
| Nb Global Corporate Income Tr                                   | -                                                 |                                                                           | \$<br>\$             | 100,188.90<br>52,802,40   | 75,3         |
| Ophir High Conviction Fund - Or<br>Partners Group Global Income |                                                   |                                                                           | ş<br>e               | 52,802.40<br>49,650.00    | 22,0<br>30,0 |
| r ai ilicis Gioup Giobai ilicome i                              | ı a waru - ∪ı uırıax##y91U1010                    | المن uliy raiu على المناس                                                 | Þ                    |                           |              |
| Platinum Asia Fund (Quetad Ma                                   | androd Hallan Franci                              | n)1- Platinum Asia F213n515(Quoted M                                      | lanaged Hadge town   | l) 98,216.01              | 23,5         |