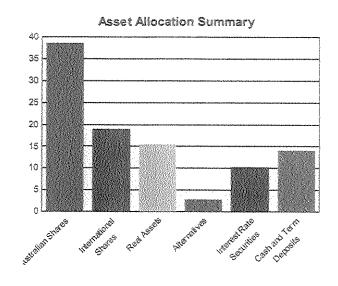

-----------------|----------------|
| Australian Shares        | 1,250,609.41 | 38.69%     | 75,976.78                        | 6.08%          |
| International Shares     | 610,661.06   | 18.89%     | 28,321.44                        | 4.64%          |
| Real Assets              | 499,223.18   | 15.44%     | 28,991.16                        | 5.81%          |
| Alternatives             | 69,180.00    | 2.76%      | 8.00                             | 9.00%          |
| interest Rate Securities | 330,091.90   | 10.21%     | 22,053.66                        | 6.68%          |
| Cash and Term Deposits 1 | 452,958.92   | 14.01%     | 1,464.32                         | 0.32%          |
| Grand Total              | 3,232,724,47 | 100.00%    | 156,807.36                       | 4.85%          |



| Code         | Security Name                               | Holding | Unit<br>Cost S | Actual Cost $f_8^4$ $^5$ Reduced Cost $\$$ | Unit<br>Value \$ | Market<br>Value \$ | Market <sup>3</sup><br>Value % | Gain/<br>(Loss) S | Yield<br>% | Estimated <sup>2</sup><br>Income \$ | Franking<br>%                          | Est Gross <sup>2</sup><br>Income \$ | Est Gross <sup>2</sup><br>Income % |
|--------------|---------------------------------------------|---------|----------------|--------------------------------------------|------------------|--------------------|--------------------------------|-------------------|------------|-------------------------------------|----------------------------------------|-------------------------------------|------------------------------------|
| Austra