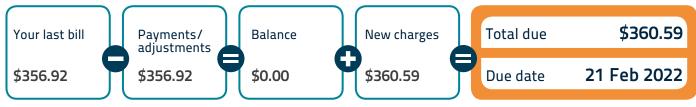

# Activity since last bill

| Account balanc | e                        | \$0.00    |
|----------------|--------------------------|-----------|
| 1 Nov 2021     | CBA BPAY BPAY 01/11/2021 | -\$356.92 |
| Payments / adj | justments                |           |
| Last bill      |                          | \$356.92  |

\$180.27 Sewerage subtotal

\$360.59 New water and sewerage charges

\$360.59

\*4028 0998809115 00036059

Account number 99880911 Payment reference 0998 8091 15 Total due \$360.59

Due date

21 Feb 2022

Serving you today, investing in tomorrow.