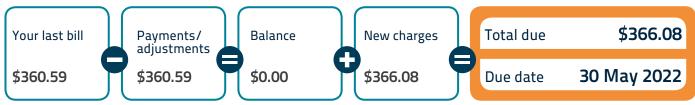

# Activity since last bill

Total Due = 1 + 2

| Account balance | 1                        | \$0.00    |
|-----------------|--------------------------|-----------|
| 15 Feb 2022     | CBA BPAY BPAY 15/02/2022 | -\$360.59 |
| Payments / adj  | ıstments                 |           |
| Last bill       |                          | \$360.59  |

# Water and Sewerage Charges

Lot 4 Plan SP294161 Installation ID 223164308672

| State Bulk Water Price                                                                                               | Period                 | kL/day | x Days | x Price/kL |         |  |
|----------------------------------------------------------------------------------------------------------------------|------------------------|--------|--------|------------|---------|--|
| State Govt Bulk Water                                                                                                | 13 Jan 22 to 12 Apr 22 | 0.3111 | 90     | \$3.231    | \$90.47 |  |
| This is how much Unitywater pays to purchase water from the State Government, and is passed on to customers at cost. |                        |        |        |            |         |  |

#### Unitywater (local government distributor-retailer price)

|                          |                        | Water subtotal |        |             | \$189.34 |
|--------------------------|------------------------|----------------|--------|-------------|----------|
| Sewerage Access          | 13 Jan 22 to 12 Apr 22 | 1              | 90     | \$1.777     | \$159.93 |
| Water Access 20mm        | 13 Jan 22 to 12 Apr 22 | 1              | 90     | \$0.891     | \$80.19  |
| Fixed Access Charges     | Period                 | x No.          | x Days | x Price/day |          |
| Sewerage up to 740 L/day | 13 Jan 22 to 12 Apr 22 | 0.2800         | 90     | \$0.667     | \$16.81  |
| Water up to 822 L/day    | 13 Jan 22 to 12 Apr 22 | 0.3111         | 90     | \$0.667     | \$18.68  |
| Variable Usage Charges   | Period                 | kL/day         | x Days | x Price/kL  |          |

Sewerage subtotal \$176.74 \$366.08

New water and sewerage charges

\$366.08