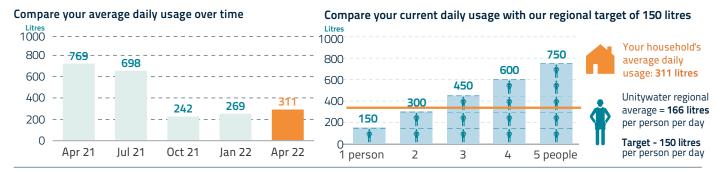

# Smooth*Pay*

Smooth out your bill payments across the year with regular fortnightly or monthly payments, interest free. Find out more at unitywater.com/smoothpay

| Meter ID                                                        | Previous<br>read date | Previous<br>reading<br>(kL) | Current<br>read date | Current<br>reading<br>(kL) | Usage<br>(kL) | No. of<br>days | Average<br>daily<br>usage (L) |
|-----------------------------------------------------------------|-----------------------|-----------------------------|----------------------|----------------------------|---------------|----------------|-------------------------------|
| UT1706277W                                                      | 12 Jan 22             | 470                         | 12 Apr 22            | 498                        | 28            | 90             | 311.1                         |
| Total water usage                                               |                       |                             |                      |                            | 28            | 90             | 311.1                         |
| Total sewerage usage (waste and greywater) = 90% of water usage |                       |                             |                      |                            | 25.20         | 90             | 280.0                         |