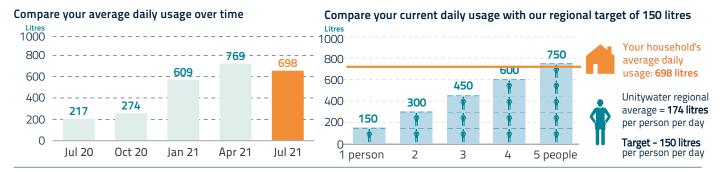

# Smooth*Pay*

Smooth out your bill payments across the year with regular fortnightly or monthly payments, interest free. Find out more at unitywater.com/smoothpay

| Meter ID                                                        | Previous<br>read date | Previous<br>reading<br>(kL) | Current<br>read date | Current<br>reading<br>(kL) | Usage<br>(kL) | No. of<br>days | Average<br>daily<br>usage (L) |
|-----------------------------------------------------------------|-----------------------|-----------------------------|----------------------|----------------------------|---------------|----------------|-------------------------------|
| UT1706277W                                                      | 13 Apr 21             | 362                         | 8 Jul 21             | 422                        | 60            | 86             | 697.7                         |
|                                                                 |                       | Total                       | water usage          |                            | 60            | 86             | 697.7                         |
| Total sewerage usage (waste and greywater) = 90% of water usage |                       |                             |                      |                            | 54.00         | 86             | 627.9                         |