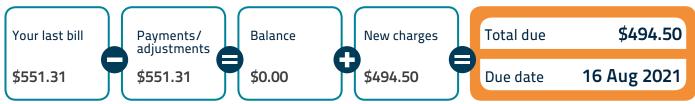

# Activity since last bill

| Account balance | 1                        | \$0.00    |
|-----------------|--------------------------|-----------|
| 26 May 2021     | CBA BPAY BPAY 26/05/2021 | -\$551.31 |
| Payments / adj  | ustments                 |           |
| Last bill       |                          | \$551.31  |

| New water and sewerage charges |                   | \$494.50 |
|--------------------------------|-------------------|----------|
|                                | Sewerage subtotal | \$190.87 |
|                                | Water subtotal    | \$303.63 |

Total Due = 1 + 2 \$494.50