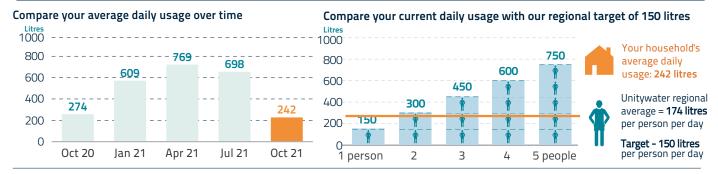

# Smooth*Pay*

Smooth out your bill payments across the year with regular fortnightly or monthly payments, interest free. Find out more at unitywater.com/smoothpay

| Meter ID                                                        | Previous<br>read date | Previous<br>reading<br>(kL) | Current<br>read date | Current<br>reading<br>(kL) | Usage<br>(kL) | No. of<br>days | Average<br>daily<br>usage (L) |
|-----------------------------------------------------------------|-----------------------|-----------------------------|----------------------|----------------------------|---------------|----------------|-------------------------------|
| UT1706277W                                                      | 8 Jul 21              | 422                         | 11 Oct 21            | 445                        | 23            | 95             | 242.1                         |
| Total water usage                                               |                       |                             |                      |                            | 23            | 95             | 242.1                         |
| Total sewerage usage (waste and greywater) = 90% of water usage |                       |                             |                      |                            | 20.70         | 95             | 217.9                         |