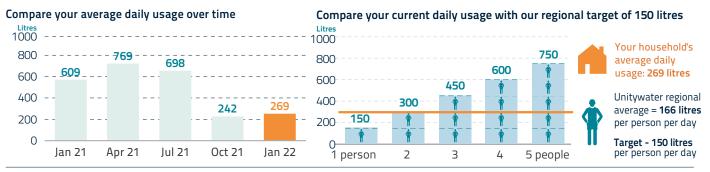

# Smooth*Pay*

Smooth out your bill payments across the year with regular fortnightly or monthly payments, interest free. Find out more at unitywater.com/smoothpay

| Meter ID                                                        | Previous<br>read date | Previous<br>reading<br>(kL) | Current<br>read date | Current<br>reading<br>(kL) | Usage<br>(kL) | No. of<br>days | Average<br>daily<br>usage (L) |
|-----------------------------------------------------------------|-----------------------|-----------------------------|----------------------|----------------------------|---------------|----------------|-------------------------------|
| UT1706277W                                                      | 11 Oct 21             | 445                         | 12 Jan 22            | 470                        | 25            | 93             | 268.8                         |
|                                                                 |                       | Total                       | water usage          |                            | 25            | 93             | 268.8                         |
| Total sewerage usage (waste and greywater) = 90% of water usage |                       |                             |                      |                            | 22.50         | 93             | 241.9                         |