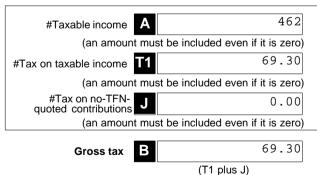

| (Total A2 to L2)              |
|                                          |                                            |                               |
|                                          | #TAXABLE INCOME OR LOSS 462                | TOTAL SMSF EXPENSES Z 1,201   |
| #This is a mandatory label.              | (TOTAL ASSESSABLE INCOME TOTAL DEDUCTIONS) | less (N plus Y)               |

# Section D: Income tax calculation statement

#### #Important:

Section B label R3, Section C label O and Section D labels A,T1, J, T5 and I are mandatory. If you leave these labels blank you will have specified a zero amount

# 13 Calculation statement

Please refer to the Self-managed superannuation fund annual return instructions 2021 on how to complete the calculation statement.



| Foreign income tax offset                                                                     |                                          |
|-----------------------------------------------------------------------------------------------|------------------------------------------|
| C1                                                                                            | Non-refundable non-carry                 |
| Rebates and tax offsets                                                                       | forward tax offsets                      |
| C2                                                                                            | C 0.00                                   |
|