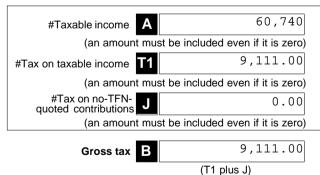

EXPENSES           |
|                                            | 0         | 60,740              |      | <b>Z</b> 4,433                |
|                                            |           | . ASSESSABLE INCOME |      | (N plus Y)                    |
|                                            |           | OTAL DEDUCTIONS)    | 1035 |                               |

#This is a mandatory label.

#### Section D: Income tax calculation statement

#Important:

Section B label R3, Section C label O and Section D labels A,T1, J, T5 and I are mandatory. If you leave these labels blank you will have specified a zero amount

#### 13 Calculation statement

Please refer to the Self-managed superannuation fund annual return instructions 2019 on how to complete the calculation statement.



| Foreign income tax offset                                                                     |                                                 |
|-----------------------------------------------------------------------------------------------|-------------------------------------------------|
| Rebates and tax offsets                                                                       | Non-refundable non-carry<br>forward tax offsets |
| C2                                                                                            | <b>C</b> 0.00                                   |
|                                                                                               | (C1 plus C2)                                    |
|