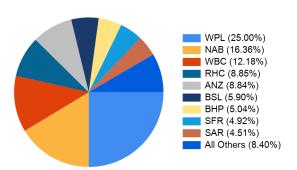

#### Shares in your portfolio

## SHARES - 541185 - HIN 25772211 MR MICHAEL ANTHONY CLARKE + MRS DEIRDRE MICHELE CLARKE <THE CLARKE FAMILY S/F A/C>

| Portfolio                                            | Units  | Unit Price | Portfolio Value | % of Portfolio |
|------------------------------------------------------|--------|------------|-----------------|----------------|
| ABC - ADELAIDE BRIGHTON FPO (ORDINARY FULLY PAID)    | 5,000  | \$4.0400   | \$20,200.00     | 2.12%          |
| ALQ - ALS LTD FPO (ORDINARY FULLY PAID)              | 3,000  | \$7.3400   | \$22,020.00     | 2.31%          |
| ANZ - ANZ BANKING GRP LTD FPO (ORDINARY FULLY PAID)  | 2,559  | \$28.2100  | \$72,189.39     | 7.58%          |
| BHP - BHP GROUP LIMITED FPO (ORDINARY FULLY PAID)    | 1,000  | \$41.1600  | \$41,160.00     | 4.32%          |
| BSL - BLUESCOPE STEEL LTD FPO (ORDINARY FULLY PAID)  | 4,000  | \$12.0500  | \$48,200.00     | 5.06%          |
| NAB - NATIONAL AUST. BANK FPO (ORDINARY FULLY PAID)  | 5,000  | \$26.7200  | \$133,600.00    | 14.02%         |
| RHC - RAMSAY HEALTH CARE FPO (ORDINARY FULLY PAID)   | 1,000  | \$72.2400  | \$72,240.00     | 7.58%          |
| RRL - REGIS RESOURCES FPO (ORDINARY FULLY PAID)      | 5,000  | \$5.2800   | \$26,400.00     | 2.77%          |
| SAR - SARACEN MINERAL FPO (ORDINARY FULLY PAID)      | 10,000 | \$3.6800   | \$36,800.00     | 3.86%          |
| SFR - SANDFIRE RESOURCES FPO (ORDINARY FULLY PAID)   | 6,000  | \$6.6900   | \$40,140.00     | 4.21%          |
| WBC - WESTPAC BANKING CORP FPO (ORDINARY FULLY PAID) | 3,506  | \$28.3600  | \$99,430.16     | 10.44%         |
| WPL - WOODSIDE PETROLEUM FPO (ORDINARY FULLY PAID)   | 5,615  | \$36.3600  | \$204,161.40    | 21.43%         |
|                                                      |        | Sub Total  | \$816,540.95    | 85.71%         |
| Cash Accounts                                        |        |            | Portfolio Value | % of Portfolio |
| CDIA - 06600010450063                                |        |            | \$136 162 77    | 14 29%         |

| Cash Accounts         |       | Portfolio Value | % of Portfolio |
|-----------------------|-------|-----------------|----------------|
| CDIA - 06600010450063 |       | \$136,162.77    | 14.29%         |
|                       | TOTAL | \$952,703.72    | 100.00%        |