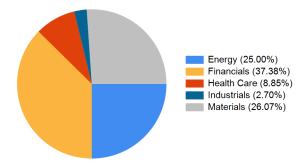

#### Sectors in your portfolio

| Estimated Interest & Dividends                       | 2018-2019 Financial Year |
|------------------------------------------------------|--------------------------|
| Est. Franked Dividends                               | \$40,608.22              |
| Est. Unfranked Dividends                             | \$1,277.25               |
| Est. Franking Credits                                | \$17,403.52              |
| Est. Interest Received from Interest Rate Securities | \$0.00                   |
| Interest Received from Cash<br>Account(s)            | \$469.89                 |
| TOTAL INCOME                                         | \$42,355.36              |

## SHARES - 541185 - HIN 25772211 MR MICHAEL ANTHONY CLARKE + MRS DEIRDRE MICHELE CLARKE <THE CLARKE FAMILY S/F A/C>

| Portfolio                                            | Units  | Unit Price | Portfolio Value | % of Portfolio |
|------------------------------------------------------|--------|------------|-----------------|----------------|
| ABC - ADELAIDE BRIGHTON FPO (ORDINARY FULLY PAID)    | 5,000  | \$4.0400   | \$20,200.00     | 2.12%          |
| ALQ - ALS LTD FPO (ORDINARY FULLY PAID)              | 3,000  | \$7.3400   | \$22,020.00     | 2.31%          |
| ANZ - ANZ BANKING GRP LTD FPO (ORDINARY FULLY PAID)  | 2,559  | \$28.2100  | \$72,189.39     | 7.58%          |
| BHP - BHP GROUP LIMITED FPO (ORDINARY FULLY PAID)    | 1,000  | \$41.1600  | \$41,160.00     | 4.32%          |
| BSL - BLUESCOPE STEEL LTD FPO (ORDINARY FULLY PAID)  | 4,000  | \$12.0500  | \$48,200.00     | 5.06%          |
| NAB - NATIONAL AUST. BANK FPO (ORDINARY FULLY PAID)  | 5,000  | \$26.7200  | \$133,600.00    | 14.02%         |
| RHC - RAMSAY HEALTH CARE FPO (ORDINARY FULLY PAID)   | 1,000  | \$72.2400  | \$72,240.00     | 7.58%          |
| RRL - REGIS RESOURCES FPO (ORDINARY FULLY PAID)      | 5,000  | \$5.2800   | \$26,400.00     | 2.77%          |
| SAR - SARACEN MINERAL FPO (ORDINARY FULLY PAID)      | 10,000 | \$3.6800   | \$36,800.00     | 3.86%          |
| SFR - SANDFIRE RESOURCES FPO (ORDINARY FULLY PAID)   | 6,000  | \$6.6900   | \$40,140.00     | 4.21%          |
| WBC - WESTPAC BANKING CORP FPO (ORDINARY FULLY PAID) | 3,506  | \$28.3600  | \$99,430.16     | 10.44%         |
| WPL - WOODSIDE PETROLEUM FPO (ORDINARY FULLY PAID)   | 5,615  | \$36.3600  | \$204,161.40    | 21.43%         |
|                                                      |        | Sub Total  | \$816,540.95    | 85.71%         |
| Cash Accounts                                        |        |            | Portfolio Value | % of Portfolio |
| CDIA - 06600010450063                                |        |            | \$136 162 77    | 14 29%         |

| Cash Accounts         |       | Portfolio Value | % of Portfolio |
|-----------------------|-------|-----------------|----------------|
| CDIA - 06600010450063 |       | \$136,162.77    | 14.29%         |
|                       | TOTAL | \$952,703.72    | 100.00%        |