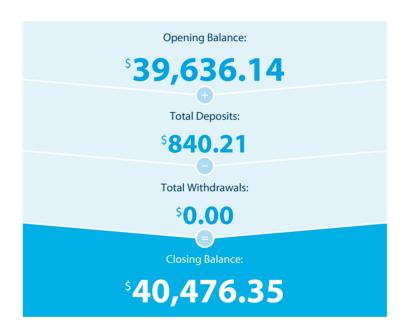

## **Transaction Details**

Please retain this statement for taxation purposes

| Date           | Transaction Details                                     | Withdrawals (\$) | Deposits (\$) | Balance (\$) |
|----------------|---------------------------------------------------------|------------------|---------------|--------------|
| 2022<br>13 MAY | OPENING BALANCE                                         |                  |               | 39,636.14    |
| 31 MAY         | CREDIT INTEREST PAID                                    |                  | 0.34          | 39,636.48    |
| 14 JUN         | <b>DIVIDEND</b> FROM AMCOR PLC DIV JUN22/00839951       |                  | 459.87        | 40,096.35    |
| 15 JUN         | <b>TRANSFER</b> FROM SUPERCHOICE P/L PC070622-108920915 |                  | 380.00        | 40,476.35    |
|                | TOTALS AT END OF PAGE                                   | \$0.00           | \$840.21      |              |
|                | TOTALS AT END OF PERIOD                                 | \$0.00           | \$840.21      | \$40,476.35  |