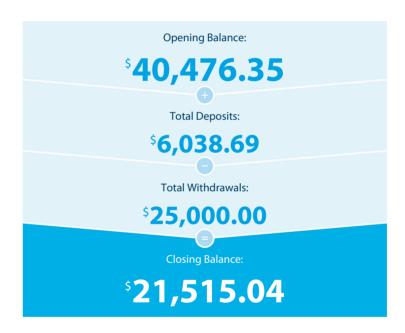

## **Transaction Details**

Please retain this statement for taxation purposes

| Date           | Transaction Details                                                       | Withdrawals (\$) | Deposits (\$) | Balance (\$) |
|----------------|---------------------------------------------------------------------------|------------------|---------------|--------------|
| 2022<br>15 JUN | OPENING BALANCE                                                           |                  |               | 40,476.35    |
| 21 JUN         | TRANSFER FROM SUPERCHOICE P/L PC140622-108940587                          |                  | 304.00        | 40,780.35    |
| 24 JUN         | <b>DIVIDEND</b> FROM WBC DIVIDEND 001277739981                            |                  | 5,185.00      | 45,965.35    |
| 28 JUN         | <b>ANZ INTERNET BANKING FUNDS TFER</b> TRANSFER 662353 TO 014510253008975 | 25,000.00        |               | 20,965.35    |
| 30 JUN         | CREDIT INTEREST PAID                                                      |                  | 0.33          | 20,965.68    |
| 01 JUL         | <b>DIVIDEND</b> FROM ANZ DIVIDEND A073/00559013                           |                  | 549.36        | 21,515.04    |
|                | TOTALS AT END OF PAGE                                                     | \$25,000.00      | \$6,038.69    |              |
|                | TOTALS AT END OF PERIOD                                                   | \$25,000.00      | \$6,038.69    | \$21,515.04  |