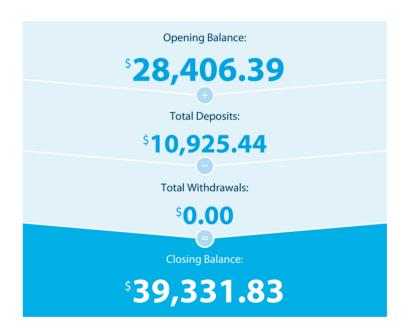

# **Transaction Details**

Please retain this statement for taxation purposes

| Date           | Transaction Details                                     | Withdrawals (\$) | Deposits (\$) | Balance (\$) |
|----------------|---------------------------------------------------------|------------------|---------------|--------------|
| 2022<br>15 MAR | OPENING BALANCE                                         |                  |               | 28,406.39    |
| 28 MAR         | <b>DIVIDEND</b> FROM EDV DIV 001273617377               |                  | 118.75        | 28,525.14    |
| 28 MAR         | <b>DIVIDEND</b> FROM BHP GROUP DIV AI385/00297129       |                  | 7,508.74      | 36,033.88    |
| 30 MAR         | <b>DIVIDEND</b> FROM WESFARMERS LTD INT22/00990475      |                  | 544.80        | 36,578.68    |
| 30 MAR         | <b>DIVIDEND</b> FROM CBA ITM DIV 001271978309           |                  | 1,487.50      | 38,066.18    |
| 31 MAR         | CREDIT INTEREST PAID                                    |                  | 0.25          | 38,066.43    |
| 01 APR         | <b>TRANSFER</b> FROM SUPERCHOICE P/L PC280322-183775718 |                  | 380.00        | 38,446.43    |
| 12 APR         | <b>DIVIDEND</b> FROM QBE DIVIDEND 21FPA/00821795        |                  | 514.90        | 38,961.33    |
| 13 APR         | <b>DIVIDEND</b> FROM WOW ITM DIV 001275503566           |                  | 370.50        | 39,331.83    |
|                | TOTALS AT END OF PAGE                                   | \$0.00           | \$10,925.44   |              |
|                | TOTALS AT END OF PERIOD                                 | \$0.00           | \$10,925.44   | \$39,331.83  |