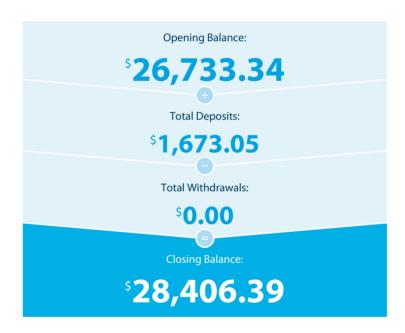

# **Transaction Details**

Please retain this statement for taxation purposes

| Date           | Transaction Details                                     | Withdrawals (\$) | Deposits (\$) | Balance (\$) |
|----------------|---------------------------------------------------------|------------------|---------------|--------------|
| 2022<br>15 FEB | OPENING BALANCE                                         |                  |               | 26,733.34    |
| 23 FEB         | TRANSFER FROM SUPERCHOICE P/L PC160222-145409286        |                  | 304.00        | 27,037.34    |
| 23 FEB         | <b>TRANSFER</b> FROM SUPERCHOICE P/L PC160222-145409290 |                  | 304.00        | 27,341.34    |
| 28 FEB         | CREDIT INTEREST PAID                                    |                  | 0.20          | 27,341.54    |
| 07 MAR         | TRANSFER FROM SUPERCHOICE P/L PC010322-196109276        |                  | 304.00        | 27,645.54    |
| 09 MAR         | <b>DIVIDEND</b> FROM ANN DIVIDEND AUD48/00816673        |                  | 296.30        | 27,941.84    |
| 15 MAR         | <b>DIVIDEND</b> FROM AMCOR PLC DIV MAR22/00840752       |                  | 464.55        | 28,406.39    |
|                | TOTALS AT END OF PAGE                                   | \$0.00           | \$1,673.05    |              |
|                | TOTALS AT END OF PERIOD                                 | \$0.00           | \$1,673.05    | \$28,406.39  |