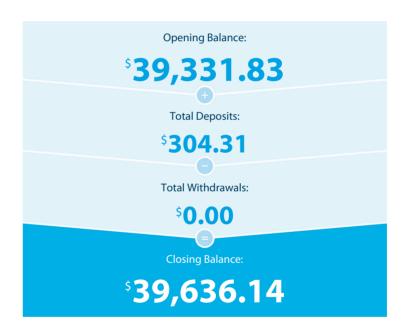

## **Transaction Details**

Please retain this statement for taxation purposes

| Date           | Transaction Details                                     | Withdrawals (\$) | Deposits (\$) | Balance (\$) |
|----------------|---------------------------------------------------------|------------------|---------------|--------------|
| 2022<br>14 APR | OPENING BALANCE                                         |                  |               | 39,331.83    |
| 29 APR         | CREDIT INTEREST PAID                                    |                  | 0.31          | 39,332.14    |
| 05 MAY         | <b>TRANSFER</b> FROM SUPERCHOICE P/L PC280422-184729959 |                  | 304.00        | 39,636.14    |
|                | TOTALS AT END OF PAGE                                   | \$0.00           | \$304.31      |              |
|                | TOTALS AT END OF PERIOD                                 | \$0.00           | \$304.31      | \$39,636.14  |