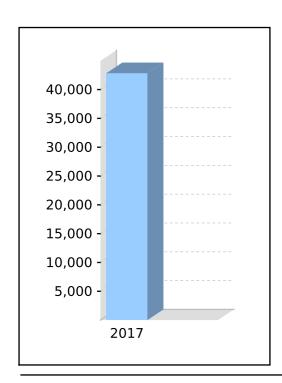

## **Operating Statement**

|                                                              | Note | 2017   | 2016   |
|--------------------------------------------------------------|------|--------|--------|
|                                                              |      | \$     | \$     |
| Income                                                       |      |        |        |
| Investment Income                                            |      |        |        |
| Interest Received                                            |      | 287    | 80     |
| Property Income                                              | 5    | 15,540 | 16,450 |
| Contribution Income                                          |      |        |        |
| Employer Contributions                                       |      | 54,120 | 64,695 |
| Total Income                                                 | _    | 69,947 | 81,225 |
| Expenses                                                     |      |        |        |
| Accountancy Fees                                             |      | 594    | 220    |
| Auditor's Remuneration                                       |      | 825    | 825    |
| ASIC Fees                                                    |      | 296    | 292    |
| Bank Charges                                                 |      | 663    | 264    |
| Depreciation                                                 |      | 1,731  | 2,041  |
| Property Expenses - Council Rates                            |      | 1,343  | 1,299  |
| Property Expenses - Interest on Loans                        |      | 0      | 1,819  |
| Property Expenses - Repairs Maintenance                      |      | 458    | 0      |
| Property Expenses - Strata Levy Fees                         |      | 3,201  | 2,040  |
| Property Expenses - Water Rates                              |      | 941    | 900    |
| Investment Losses                                            |      |        |        |
| Changes in Market Movement                                   | 6    | 5,250  | 0      |
| Total Expenses                                               | _    | 15,302 | 9,700  |
| Benefits accrued as a result of operations before income tax | _    | 54,645 | 71,525 |
| Income Tax Expense                                           | _    | 8,985  | 10,729 |
| Benefits accrued as a result of operations                   | _    | 45,660 | 60,796 |