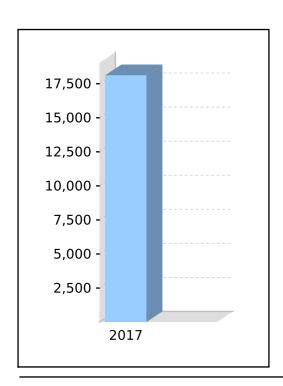

## **Statement of Financial Position**

| Note                                                                | 2017    | 2016    |
|---------------------------------------------------------------------|---------|---------|
|                                                                     | \$      | \$      |
| Assets                                                              |         |         |
| Investments                                                         |         |         |
| Fixtures and Fittings (at written down value) - Unitised            | 2 6,559 | 7,855   |
| Preliminary Expense                                                 | 3 0     | 435     |
| Real Estate Properties (Australian - Residential)                   | 310,000 | 315,250 |
| Total Investments                                                   | 316,559 | 323,540 |
| Other Assets                                                        |         |         |
| ANZ Business Advantage Account 3794-25264                           | 2,936   | 5,707   |
| ANZ Business Online Saver 3794-25758                                | 72,697  | 12,105  |
| Total Other Assets                                                  | 75,633  | 17,812  |
| Total Assets                                                        | 392,192 | 341,352 |
| Less:                                                               |         |         |
| Liabilities                                                         |         |         |
| Income Tax Payable                                                  | 12,447  | 7,287   |
| PAYG Payable                                                        | 0       | 965     |
| Sundry Creditors                                                    | 2,475   | 1,650   |
| Amounts owing to other persons                                      | 0       | (159)   |
| Total Liabilities                                                   | 14,922  | 9,743   |
| Net assets available to pay benefits                                | 377,270 | 331,609 |
| Represented by:                                                     |         |         |
| Liability for accrued benefits allocated to members' accounts       |         |         |
| Muir, Robert Andrew - Accumulation                                  | 270,367 | 241,355 |
| Muir, Kattie Jane - Accumulation                                    | 45,944  | 39,649  |
| Muir, Amber - Accumulation                                          | 18,122  | 14,122  |
| Muir, Jake - Accumulation                                           | 42,837  | 36,483  |
| Total Liability for accrued benefits allocated to members' accounts | 377,270 | 331,609 |