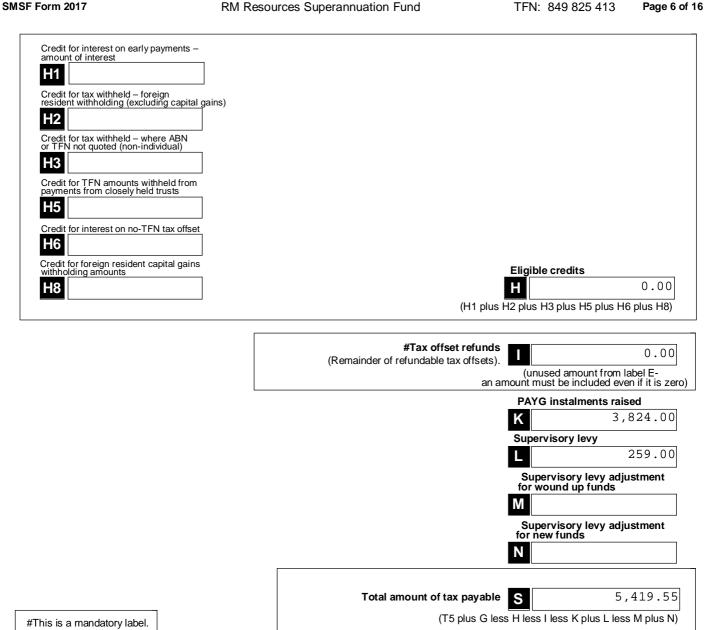

| SUBTOTAL 2  T3 8,984.55  (T2 less D –cannot be less than zero)   |
| Complying fund's franking credits tax offset  E1  No-TFN tax offset  E2  National rental affordability scheme tax offset  E3  Exploration credit tax offset  E4 | Refundable tax offsets  E 0.00  (E1 plus E2 plus E3 plus E4)     |
|                                                                                                                                                                 | #TAX PAYABLE <b>T5</b> 8,984.55                                  |

| #TAX PAYABLE T5 | 8,984.55                      |
|-----------------|-------------------------------|
| (T3 less I      | E - cannot be less than zero) |

Section 102AAM interest charge G



## Section E: Losses 14 Losses

|                  | If total loss is greater than \$100,000, complete and attach a Losses schedule 2017. |            | Tax losses carried forward to later income years  Net capital losses carried forward to later income years |  |  |  |
|------------------|--------------------------------------------------------------------------------------|------------|------------------------------------------------------------------------------------------------------------|--|--|--|
| Net capital      | losses brought forward                                                               | Net capita | I losses carried forward                                                                                   |  |  |  |
|                  | from prior years