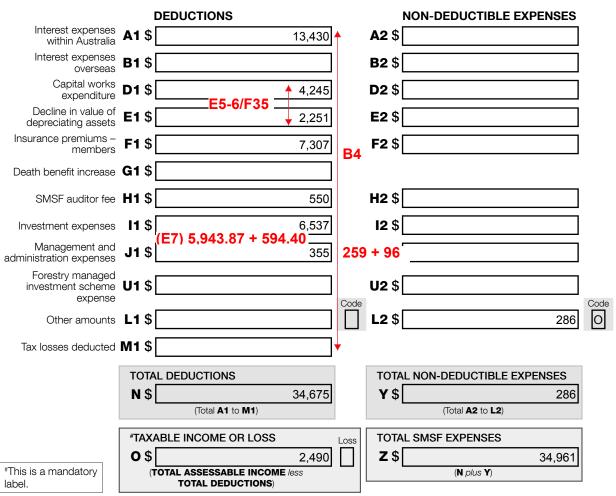

|                                                               |

Page 4

\*If an amount is

entered at this label, check the instructions

to ensure the correct

tax treatment has been applied.

**V** \$

Exempt current pension income Y\$

TOTAL ASSESSABLE INCOME (W less Y)

Tax File Number Not Provided

### Section C: Deductions and non-deductible expenses

#### 12 Deductions and non-deductible expenses

Under 'Deductions' list all expenses and allowances you are entitled to claim a deduction for. Under 'Non-deductible expenses', list all other expenses or normally allowable deductions that you cannot claim as a deduction (for example, all expenses related to exempt current pension income should be recorded in the 'Non-deductible expenses' column).



| Tax File Number | Not Provided |
|-----------------|--------------|

# Section D: Income tax calculation statement

#### #Important:

Section B label **R3**, Section C label **O** and Section D labels **A,T1**, **J**, **T5** and **I** are mandatory. If you leave these labels blank, you will have specified a zero amount.

| ou will have specified a zero amo                           | unt.                     |              |                                                       |          |
|-------------------------------------------------------------|--------------------------|--------------|-------------------------------------------------------|----------|
| 13 Calculation statement                                    | #Taxable income          | <b>A</b> \$  | 2,490