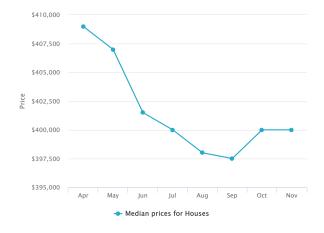

In FY17 there was a pension paid.

It looks like IF no pension was allocated the fund is runnning at a tax loss.

Please consider IF the fund can be 100% in accumulation phase, with a lump sum payment allocated if needed for any drawdowns, or whether this is not tax effective.