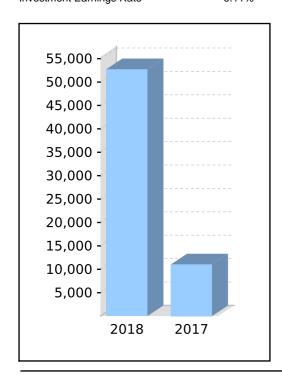

#### OTHER COMMENTS:

1/ Kindly be advised that the income tax payable after applying Actuarial percentage (estimated 66.36%) was \$1,053.10, which was much higher than the figures - \$632.50 (ref:C6-7) without applying certificate. We, therefore, prepared Financial Statements and Tax Return in the most tax effective way.