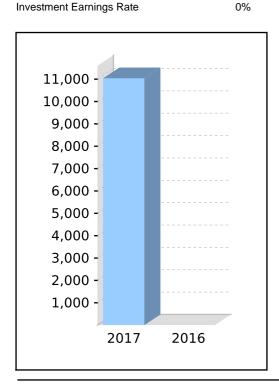

4.33 | •      |                                                    |                        |           |

Current Year Profit/(Loss): (1,387.54)

#### **RELLE EVANS**

Unit 6, 29A Bay Road, Waverton New South Wales, 2060, Australia

Your Details

Date of Birth: 27/08/1958

Age:

Tax File Number: Not Provided Date Joined Fund: 12/06/2013 Service Period Start Date: 01/05/1992

Date Left Fund:

Member Code: EVAREL00001A Account Start Date 12/06/2013 Account Type: Accumulation Account Description: Accumulation

Nominated Beneficiaries

N/A

**Vested Benefits** 11,041.53 Total Death Benefit

511,041.53

Your Balance

**Total Benefits** 11,041.53

**Preservation Components** 

Preserved 11,041.53

Unrestricted Non Preserved Restricted Non Preserved

Tax Components

Tax Free

Taxable 11,041.53



| Your Detailed Account Summary                 |                                                                                                                                                                                                                                                                                                                                                                                                                                                                                                                                                                                                                                                                 |