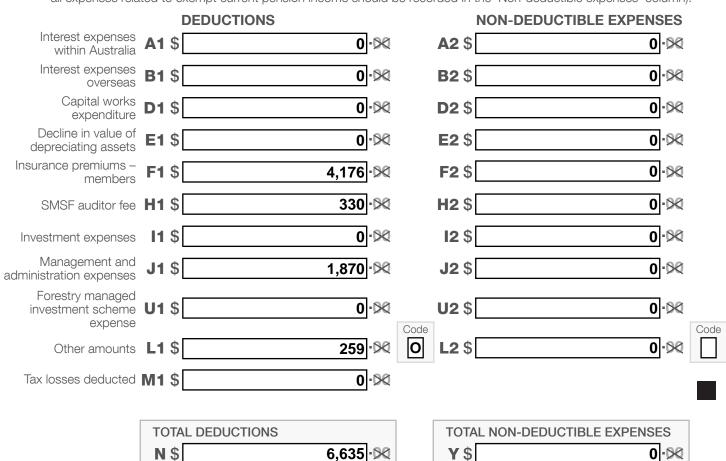

## Section C: Deductions and non-deductible expenses

#### 12 Deductions and non-deductible expenses

Under 'Deductions' list all expenses and allowances you are entitled to claim a deduction for. Under 'Non-deductible expenses', list all other expenses or normally allowable deductions that you cannot claim as a deduction (for example, all expenses related to exempt current pension income should be recorded in the 'Non-deductible expenses' column).