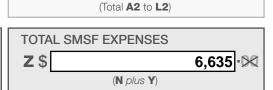

#### 12 Deductions and non-deductible expenses

Under 'Deductions' list all expenses and allowances you are entitled to claim a deduction for. Under 'Non-deductible expenses', list all other expenses or normally allowable deductions that you cannot claim as a deduction (for example, all expenses related to exempt current pension income should be recorded in the 'Non-deductible expenses' column).