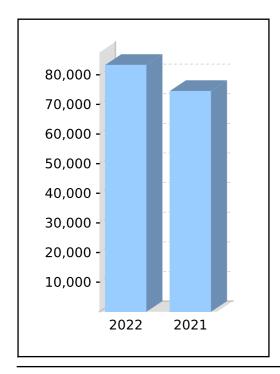

## **Statement of Financial Position**

As at 30 June 2022

|                                                               | Note | 2022       |             | 2021       |
|---------------------------------------------------------------|------|------------|-------------|------------|
|                                                               |      | \$         |             | \$         |
| Assets                                                        |      |            |             |            |
| Investments                                                   |      |            |             |            |
| Shares in Listed Companies (Australian)                       | 2    | 154,254.22 |             | 144,048.24 |
| Shares in Listed Companies (Overseas)                         | 3    | 6,138.00   | B27-<br>B28 | 6,552.00   |
| Units in Listed Unit Trusts (Australian)                      | 4    | 12,086.56  | D20<br>,    | 20,143.78  |
| Total Investments                                             | _    | 172,478.78 |             | 170,744.02 |
| Other Assets                                                  |      |            |             |            |
| Reinvestment Residual Account                                 |      | 235.56     | E12         | 159.82     |
| Distributions Receivable                                      |      | 284.90     | E11         | 248.32     |
| CBA Accelerator Cash Account #4061                            |      | 249,121.94 | F8          | 242,571.49 |
| Dividends Receivable                                          |      | 0.00       |             | 15.00      |
| Income Tax Refundable                                         |      | 1,506.73   | B16         | 0.00       |
| Total Other Assets                                            | _    | 251,149.13 |             | 242,994.63 |
| Total Assets                                                  | _    | 423,627.91 |             | 413,738.65 |
| Less:                                                         |      |            |             |            |
| Liabilities                                                   |      |            |             |            |
| Income Tax Payable                                            |      | 0.00       |             | 434.59     |
| PAYG Payable                                                  |      | 2,568.00   | F129        | 2,393.00   |
| Sundry Creditors                                              |      | 49.50      | <b>A4</b>   | 0.00       |
| Deferred Tax Liability                                        |      | 6,428.43   | E25         | 6,888.42   |
| Total Liabilities                                             | _    | 9,045.93   |             | 9,716.01   |
| Net assets available to pay benefits                          | _    | 414,581.98 |             | 404,022.64 |
| Represented by:                                               |      |            |             |            |
| Liability for accrued benefits allocated to members' accounts | 6, 7 |            |             |            |
| Deilay Coatt Accumulation                                     |      | 331,248.08 | B19         | 329,485.52 |
| Bailey, Scott - Accumulation                                  |      |            |             |            |
| Bailey, Tamara - Accumulation                                 |      | 83,333.90  | <b>B21</b>  | 74,537.12  |