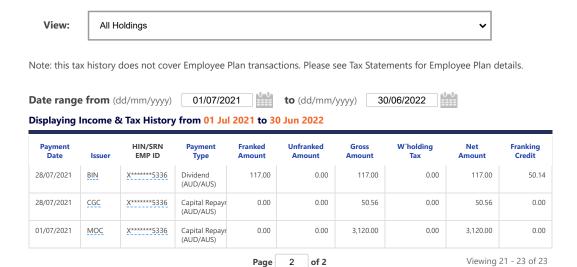

Note 2: Shares in Listed Companies (Australian)

| Note 2: Shares in Listed Companies (Australian) | 2022<br>\$ | 2021<br>\$ |
|-------------------------------------------------|------------|------------|
| Acumentis Group Limited                         | 0.00       | 828.00     |
| AGL Energy Limited.                             | 1,188.00   | 1,098.80   |
| Australia And New Zealand Banking Group Limited | 2,709.69   | 3,293.55   |
| B.H.P Billiton Limited                          | 14,148.75  | 14,959.56  |
| Bingo Industries Limited                        | 0.00       | 3,430.00   |
| Boral Limited.                                  | 2,061.64   | 5,850.60   |
| Commonwealth Bank Of Australia.                 | 6,236.22   | 6,691.29   |
| Costa Group Holdings Limited                    | 2,860.00   | 3,310.00   |
| Cochlear Limited                                | 26,824.50  | 33,975.45  |
| Coles Group Limited.                            | 1,389.18   | 1,281.75   |
| CSL Limited                                     | 3,228.72   | 3,422.28   |
| Endeavour Group Limited                         | 3,906.12   | 0.00       |
| Flight Centre Travel Group Limited              | 2,725.52   | 2,331.45   |
| Fortescue Metals Group Ltd                      | 6,293.27   | 0.00       |
| Genworth Mortgage Insurance Australia Limited   | 2,109.10   | 2,017.40   |
| Invocare Limited                                | 1,506.24   | 1,666.08   |
| Mineral Resources Limited                       | 2,944.47   | 3,170.07   |
| Mortgage Choice Limited                         | 0.00       | 3,120.00   |
| National Australia Bank Limited                 | 3,478.53   | 3,172.62   |
| Neometals Ltd                                   | 4,308.71   | 2,285.28   |
| Origin Energy Limited                           | 1,719.00   | 1,303.39   |
| Qantas Airways Limited                          | 26,820.00  | 18,640.00  |
| Ramsay Health Care Limited                      | 8,056.40   | 6,924.50   |
| Santos Limited                                  | 1,023.96   | 978.42     |
| Telstra Corporation Limited.                    | 8,920.45   | 8,535.20   |
| Westpac Banking Corporation                     | 2,593.50   | 3,252.06   |
| Woodside Energy Group Ltd                       | 8,533.12   | 0.00       |
| Wesfarmers Limited                              | 3,646.17   | 4,964.40   |
| Widgie Nickel Limited                           | 1,640.96   | 0.00       |

| Note 10: Trust Distributions                                 | 2022       | 2021       |
|--------------------------------------------------------------|------------|------------|
|                                                              | 2022<br>\$ | 2021<br>\$ |
| Transurban Group                                             | 237.60     | 147.06     |
| Stockland                                                    | 258.02     | 238.62     |
|                                                              | 495.62     | 385.68     |
|                                                              |            |            |
| Note 11: Changes in Market Values                            |            |            |
| Unrealised Movements in Market Value                         | 2022<br>\$ | 2021<br>\$ |
| Shares in Listed Companies (Australian)  AGL Energy Limited. | 25.14      | (1,137.80) |
| Acumentis Group Limited                                      | 173.95     | 252.00     |
| Australia And New Zealand Banking Group<br>Limited           | (583.86)   | 1,131.89   |
| B.H.P Billiton Limited                                       | (2,315.74) | 3,848.71   |
| Bingo Industries Limited                                     | (1,110.05) | 1,110.05   |
| Boral Limited.                                               | (1,679.56) | 2,833.76   |
| CSL Limited                                                  | (193.56)   | (21.72)    |
| Cochlear Limited                                             | (7,150.95) | 8,469.90   |
| Coles Group Limited.                                         | 54.21      | (4.35)     |
| Commonwealth Bank Of Australia.                              | (654.02)   | 2,022.91   |
| Costa Group Holdings Limited                                 | (450.00)   | 410.00     |
| Endeavour Group Limited                                      | 539.16     | 0.00       |
| Flight Centre Travel Group Limited                           | 394.07     | 700.10     |
| Fortescue Metals Group Ltd                                   | 1,028.42   | 0.00       |
| Genworth Mortgage Insurance Australia Limited                | 91.70      | 119.21     |
| Invocare Limited                                             | (159.84)   | 156.96     |
| Mineral Resources Limited                                    | (329.32)   | 1,902.72   |
| Mortgage Choice Limited                                      | (1,100.05) | 2,080.00   |
| National Australia Bank Limited                              | 141.96     | 968.61     |
| Neometals Ltd                                                | 2,089.91   | 1,523.52   |
| Origin Energy Limited                                        | 358.37     | (368.83)   |
| Qantas Airways Limited                                       | (2,834.03) | 1,430.42   |

| Ramsay Health Care Limited                                       | 1,131.90    | (392.70)   |
|------------------------------------------------------------------|-------------|------------|
| Santos Limited                                                   | 45.54       | 247.02     |
| Telstra Corporation Limited.                                     | 203.69      | 1,442.23   |
| Wesfarmers Limited                                               | (1,303.86)  | 1,178.31   |
| Westpac Banking Corporation                                      | (821.42)    | 964.39     |
| Widgie Nickel Limited                                            | (440.19)    | 0.00       |
| Woodside Energy Group Ltd                                        | 1,697.04    | 0.00       |
| Woolworths Group Limited                                         | 102.61      | 78.52      |
|                                                                  | (13,048.78) | 30,945.83  |
| Shares in Listed Companies (Overseas) ResMed Inc, USA            | (414.00)    | 1,044.00   |
|                                                                  | (414.00)    | 1,044.00   |
| Units in Listed Unit Trusts (Australian) Stockland               | (1,018.50)  | 1,309.50   |
| Sydney Airport Group                                             | (996.26)    | 152.16     |
| Transurban Group                                                 | 93.98       | 730.60     |
| ·                                                                | (1,920.78)  | 2,192.26   |
| Total Unrealised Movement                                        | (15,383.56) | 34,182.09  |
| Realised Movements in Market Value                               | 2022<br>\$  | 2021<br>\$ |
| Shares in Listed Companies (Australian) Acumentis Group Limited  | 192.10      | 0.00       |
| Bingo Industries Limited                                         | 1,013.05    | 0.00       |
| Costa Group Holdings Limited Renouceable Rights                  | 50.56       | 0.00       |
| Mortgage Choice Limited                                          | 1,100.05    | 0.00       |
| Widgie Nickel Limited                                            | 251.56      | 0.00       |
|                                                                  | 2,607.32    | 0.00       |
| Units in Listed Unit Trusts (Australian) Sydney Airport - Rights | 0.00        | 232.18     |
| Sydney Airport Group                                             | 4,749.54    | 0.00       |
| Transurban Group Rights Issue                                    | 19.80       | 0.00       |
|                                                                  |             |            |