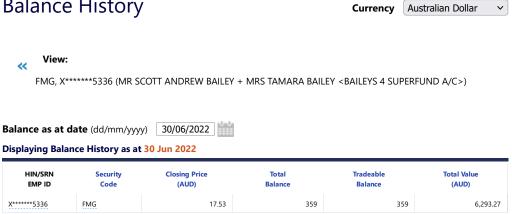

Note 2: Shares in Listed Companies (Australian)

| Note 2: Shares in Listed Companies (Australian) | 2022<br>\$ | 2021<br>\$ |
|-------------------------------------------------|------------|------------|
| Acumentis Group Limited                         | 0.00       | 828.00     |
| AGL Energy Limited.                             | 1,188.00   | 1,098.80   |
| Australia And New Zealand Banking Group Limited | 2,709.69   | 3,293.55   |
| B.H.P Billiton Limited                          | 14,148.75  | 14,959.56  |
| Bingo Industries Limited                        | 0.00       | 3,430.00   |
| Boral Limited.                                  | 2,061.64   | 5,850.60   |
| Commonwealth Bank Of Australia.                 | 6,236.22   | 6,691.29   |
| Costa Group Holdings Limited                    | 2,860.00   | 3,310.00   |
| Cochlear Limited                                | 26,824.50  | 33,975.45  |
| Coles Group Limited.                            | 1,389.18   | 1,281.75   |
| CSL Limited                                     | 3,228.72   | 3,422.28   |
| Endeavour Group Limited                         | 3,906.12   | 0.00       |
| Flight Centre Travel Group Limited              | 2,725.52   | 2,331.45   |
| Fortescue Metals Group Ltd                      | 6,293.27   | 0.00       |
| Genworth Mortgage Insurance Australia Limited   | 2,109.10   | 2,017.40   |
| Invocare Limited                                | 1,506.24   | 1,666.08   |
| Mineral Resources Limited                       | 2,944.47   | 3,170.07   |
| Mortgage Choice Limited                         | 0.00       | 3,120.00   |
| National Australia Bank Limited                 | 3,478.53   | 3,172.62   |
| Neometals Ltd                                   | 4,308.71   | 2,285.28   |
| Origin Energy Limited                           | 1,719.00   | 1,303.39   |
| Qantas Airways Limited                          | 26,820.00  | 18,640.00  |
| Ramsay Health Care Limited                      | 8,056.40   | 6,924.50   |
| Santos Limited                                  | 1,023.96   | 978.42     |
| Telstra Corporation Limited.                    | 8,920.45   | 8,535.20   |
| Westpac Banking Corporation                     | 2,593.50   | 3,252.06   |
| Woodside Energy Group Ltd                       | 8,533.12   | 0.00       |
| Wesfarmers Limited                              | 3,646.17   | 4,964.40   |
| Widgie Nickel Limited                           | 1,640.96   | 0.00       |