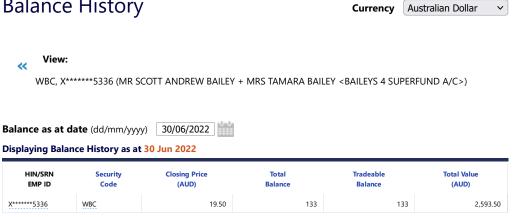

## **Statement of Financial Position**

As at 30 June 2022

|                                                               | Note | 2022       |             | 2021       |
|---------------------------------------------------------------|------|------------|-------------|------------|
|                                                               |      | \$         |             | \$         |
| Assets                                                        |      |            |             |            |
| Investments                                                   |      |            |             |            |
| Shares in Listed Companies (Australian)                       | 2    | 154,254.22 |             | 144,048.24 |
| Shares in Listed Companies (Overseas)                         | 3    | 6,138.00   | B27-<br>B28 | 6,552.00   |
| Units in Listed Unit Trusts (Australian)                      | 4    | 12,086.56  | D20<br>,    | 20,143.78  |
| Total Investments                                             | _    | 172,478.78 |             | 170,744.02 |
| Other Assets                                                  |      |            |             |            |
| Reinvestment Residual Account                                 |      | 235.56     | E12         | 159.82     |
| Distributions Receivable                                      |      | 284.90     | E11         | 248.32     |
| CBA Accelerator Cash Account #4061                            |      | 249,121.94 | F8          | 242,571.49 |
| Dividends Receivable                                          |      | 0.00       |             | 15.00      |
| Income Tax Refundable                                         |      | 1,506.73   | B16         | 0.00       |
| Total Other Assets                                            | _    | 251,149.13 |             | 242,994.63 |
| Total Assets                                                  | _    | 423,627.91 |             | 413,738.65 |
| Less:                                                         |      |            |             |            |
| Liabilities                                                   |      |            |             |            |
| Income Tax Payable                                            |      | 0.00       |             | 434.59     |
| PAYG Payable                                                  |      | 2,568.00   | F129        | 2,393.00   |
| Sundry Creditors                                              |      | 49.50      | <b>A4</b>   | 0.00       |
| Deferred Tax Liability                                        |      | 6,428.43   | E25         | 6,888.42   |
| Total Liabilities                                             | _    | 9,045.93   |             | 9,716.01   |
| Net assets available to pay benefits                          | _    | 414,581.98 |             | 404,022.64 |
| Represented by:                                               |      |            |             |            |
| Liability for accrued benefits allocated to members' accounts | 6, 7 |            |             |            |
| Deilay Coatt Accumulation                                     |      | 331,248.08 | B19         | 329,485.52 |
| Bailey, Scott - Accumulation                                  |      |            |             |            |
| Bailey, Tamara - Accumulation                                 |      | 83,333.90  | <b>B21</b>  | 74,537.12  |