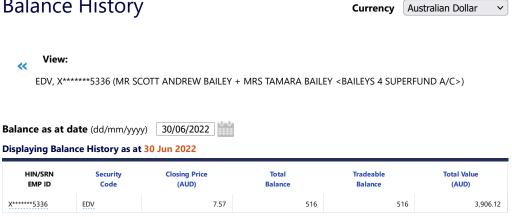

Note 2: Shares in Listed Companies (Australian)

| Note 2: Shares in Listed Companies (Australian) | 2022<br>\$ | 2021<br>\$ |
|-------------------------------------------------|------------|------------|
| Acumentis Group Limited                         | 0.00       | 828.00     |
| AGL Energy Limited.                             | 1,188.00   | 1,098.80   |
| Australia And New Zealand Banking Group Limited | 2,709.69   | 3,293.55   |
| B.H.P Billiton Limited                          | 14,148.75  | 14,959.56  |
| Bingo Industries Limited                        | 0.00       | 3,430.00   |
| Boral Limited.                                  | 2,061.64   | 5,850.60   |
| Commonwealth Bank Of Australia.                 | 6,236.22   | 6,691.29   |
| Costa Group Holdings Limited                    | 2,860.00   | 3,310.00   |
| Cochlear Limited                                | 26,824.50  | 33,975.45  |
| Coles Group Limited.                            | 1,389.18   | 1,281.75   |
| CSL Limited                                     | 3,228.72   | 3,422.28   |
| Endeavour Group Limited                         | 3,906.12   | 0.00       |
| Flight Centre Travel Group Limited              | 2,725.52   | 2,331.45   |
| Fortescue Metals Group Ltd                      | 6,293.27   | 0.00       |
| Genworth Mortgage Insurance Australia Limited   | 2,109.10   | 2,017.40   |
| Invocare Limited                                | 1,506.24   | 1,666.08   |
| Mineral Resources Limited                       | 2,944.47   | 3,170.07   |
| Mortgage Choice Limited                         | 0.00       | 3,120.00   |
| National Australia Bank Limited                 | 3,478.53   | 3,172.62   |
| Neometals Ltd                                   | 4,308.71   | 2,285.28   |
| Origin Energy Limited                           | 1,719.00   | 1,303.39   |
| Qantas Airways Limited                          | 26,820.00  | 18,640.00  |
| Ramsay Health Care Limited                      | 8,056.40   | 6,924.50   |
| Santos Limited                                  | 1,023.96   | 978.42     |
| Telstra Corporation Limited.                    | 8,920.45   | 8,535.20   |
| Westpac Banking Corporation                     | 2,593.50   | 3,252.06   |
| Woodside Energy Group Ltd                       | 8,533.12   | 0.00       |
| Wesfarmers Limited                              | 3,646.17   | 4,964.40   |
| Widgie Nickel Limited                           | 1,640.96   | 0.00       |