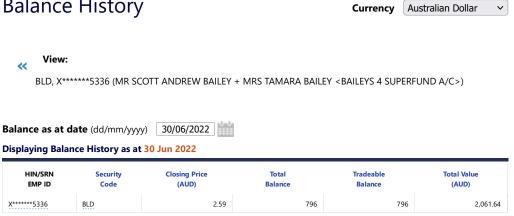

## **Statement of Financial Position**

As at 30 June 2022

|                                                               | Note | 2022       |             | 2021       |
|---------------------------------------------------------------|------|------------|-------------|------------|
|                                                               |      | \$         |             | \$         |
| Assets                                                        |      |            |             |            |
| Investments                                                   |      |            |             |            |
| Shares in Listed Companies (Australian)                       | 2    | 154,254.22 |             | 144,048.24 |
| Shares in Listed Companies (Overseas)                         | 3    | 6,138.00   | B27-<br>B28 | 6,552.00   |
| Units in Listed Unit Trusts (Australian)                      | 4    | 12,086.56  | D20<br>,    | 20,143.78  |
| Total Investments                                             | _    | 172,478.78 |             | 170,744.02 |
| Other Assets                                                  |      |            |             |            |
| Reinvestment Residual Account                                 |      | 235.56     | E12         | 159.82     |
| Distributions Receivable                                      |      | 284.90     | E11         | 248.32     |
| CBA Accelerator Cash Account #4061                            |      | 249,121.94 | F8          | 242,571.49 |
| Dividends Receivable                                          |      | 0.00       |             | 15.00      |
| Income Tax Refundable                                         |      | 1,506.73   | B16         | 0.00       |
| Total Other Assets                                            | _    | 251,149.13 |             | 242,994.63 |
| Total Assets                                                  | _    | 423,627.91 |             | 413,738.65 |
| Less:                                                         |      |            |             |            |
| Liabilities                                                   |      |            |             |            |
| Income Tax Payable                                            |      | 0.00       |             | 434.59     |
| PAYG Payable                                                  |      | 2,568.00   | F129        | 2,393.00   |
| Sundry Creditors                                              |      | 49.50      | <b>A4</b>   | 0.00       |
| Deferred Tax Liability                                        |      | 6,428.43   | E25         | 6,888.42   |
| Total Liabilities                                             | _    | 9,045.93   |             | 9,716.01   |
| Net assets available to pay benefits                          | _    | 414,581.98 |             | 404,022.64 |
| Represented by:                                               |      |            |             |            |
| Liability for accrued benefits allocated to members' accounts | 6, 7 |            |             |            |
| Deilay Coatt Accumulation                                     |      | 331,248.08 | B19         | 329,485.52 |
| Bailey, Scott - Accumulation                                  |      |            |             |            |
| Bailey, Tamara - Accumulation                                 |      | 83,333.90  | <b>B21</b>  | 74,537.12  |