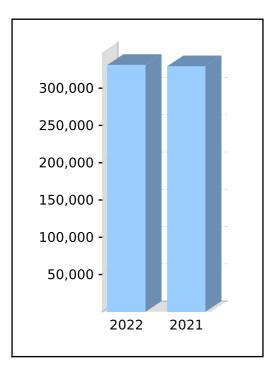

## **Statement of Financial Position**

As at 30 June 2022

|                                                               | Note | 2022       |             | 2021       |
|---------------------------------------------------------------|------|------------|-------------|------------|
|                                                               |      | \$         |             | \$         |
| Assets                                                        |      |            |             |            |
| Investments                                                   |      |            |             |            |
| Shares in Listed Companies (Australian)                       | 2    | 154,254.22 |             | 144,048.24 |
| Shares in Listed Companies (Overseas)                         | 3    | 6,138.00   | B27-<br>B28 | 6,552.00   |
| Units in Listed Unit Trusts (Australian)                      | 4    | 12,086.56  | D20<br>,    | 20,143.78  |
| Total Investments                                             | _    | 172,478.78 |             | 170,744.02 |
| Other Assets                                                  |      |            |             |            |
| Reinvestment Residual Account                                 |      | 235.56     | E12         | 159.82     |
| Distributions Receivable                                      |      | 284.90     | E11         | 248.32     |
| CBA Accelerator Cash Account #4061                            |      | 249,121.94 | F8          | 242,571.49 |
| Dividends Receivable                                          |      | 0.00       |             | 15.00      |
| Income Tax Refundable                                         |      | 1,506.73   | B16         | 0.00       |
| Total Other Assets                                            | _    | 251,149.13 |             | 242,994.63 |
| Total Assets                                                  | _    | 423,627.91 |             | 413,738.65 |
| Less:                                                         |      |            |             |            |
| Liabilities                                                   |      |            |             |            |
| Income Tax Payable                                            |      | 0.00       |             | 434.59     |
| PAYG Payable                                                  |      | 2,568.00   | F129        | 2,393.00   |
| Sundry Creditors                                              |      | 49.50      | <b>A4</b>   | 0.00       |
| Deferred Tax Liability                                        |      | 6,428.43   | E25         | 6,888.42   |
| Total Liabilities                                             | _    | 9,045.93   |             | 9,716.01   |
| Net assets available to pay benefits                          | _    | 414,581.98 |             | 404,022.64 |
| Represented by:                                               |      |            |             |            |
| Liability for accrued benefits allocated to members' accounts | 6, 7 |            |             |            |
| Deilay Coatt Accumulation                                     |      | 331,248.08 | B19         | 329,485.52 |
| Bailey, Scott - Accumulation                                  |      |            |             |            |
| Bailey, Tamara - Accumulation                                 |      | 83,333.90  | <b>B21</b>  | 74,537.12  |