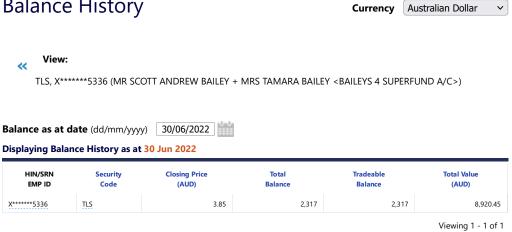

Note 2: Shares in Listed Companies (Australian)

| Note 2: Shares in Listed Companies (Australian) | 2022<br>\$ | 2021<br>\$ |
|-------------------------------------------------|------------|------------|
| Acumentis Group Limited                         | 0.00       | 828.00     |
| AGL Energy Limited.                             | 1,188.00   | 1,098.80   |
| Australia And New Zealand Banking Group Limited | 2,709.69   | 3,293.55   |
| B.H.P Billiton Limited                          | 14,148.75  | 14,959.56  |
| Bingo Industries Limited                        | 0.00       | 3,430.00   |
| Boral Limited.                                  | 2,061.64   | 5,850.60   |
| Commonwealth Bank Of Australia.                 | 6,236.22   | 6,691.29   |
| Costa Group Holdings Limited                    | 2,860.00   | 3,310.00   |
| Cochlear Limited                                | 26,824.50  | 33,975.45  |
| Coles Group Limited.                            | 1,389.18   | 1,281.75   |
| CSL Limited                                     | 3,228.72   | 3,422.28   |
| Endeavour Group Limited                         | 3,906.12   | 0.00       |
| Flight Centre Travel Group Limited              | 2,725.52   | 2,331.45   |
| Fortescue Metals Group Ltd                      | 6,293.27   | 0.00       |
| Genworth Mortgage Insurance Australia Limited   | 2,109.10   | 2,017.40   |
| Invocare Limited                                | 1,506.24   | 1,666.08   |
| Mineral Resources Limited                       | 2,944.47   | 3,170.07   |
| Mortgage Choice Limited                         | 0.00       | 3,120.00   |
| National Australia Bank Limited                 | 3,478.53   | 3,172.62   |
| Neometals Ltd                                   | 4,308.71   | 2,285.28   |
| Origin Energy Limited                           | 1,719.00   | 1,303.39   |
| Qantas Airways Limited                          | 26,820.00  | 18,640.00  |
| Ramsay Health Care Limited                      | 8,056.40   | 6,924.50   |
| Santos Limited                                  | 1,023.96   | 978.42     |
| Telstra Corporation Limited.                    | 8,920.45   | 8,535.20   |
| Westpac Banking Corporation                     | 2,593.50   | 3,252.06   |
| Woodside Energy Group Ltd                       | 8,533.12   | 0.00       |
| Wesfarmers Limited                              | 3,646.17   | 4,964.40   |
| Widgie Nickel Limited                           | 1,640.96   | 0.00       |