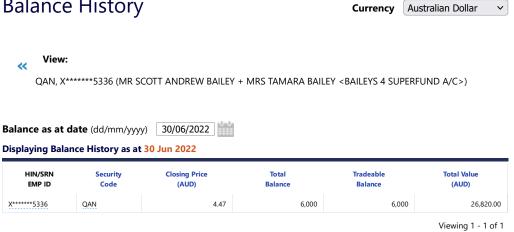

Note 2: Shares in Listed Companies (Australian)

| Note 2: Shares in Listed Companies (Australian) | 2022<br>\$ | 2021<br>\$ |
|-------------------------------------------------|------------|------------|
| Acumentis Group Limited                         | 0.00       | 828.00     |
| AGL Energy Limited.                             | 1,188.00   | 1,098.80   |
| Australia And New Zealand Banking Group Limited | 2,709.69   | 3,293.55   |
| B.H.P Billiton Limited                          | 14,148.75  | 14,959.56  |
| Bingo Industries Limited                        | 0.00       | 3,430.00   |
| Boral Limited.                                  | 2,061.64   | 5,850.60   |
| Commonwealth Bank Of Australia.                 | 6,236.22   | 6,691.29   |
| Costa Group Holdings Limited                    | 2,860.00   | 3,310.00   |
| Cochlear Limited                                | 26,824.50  | 33,975.45  |
| Coles Group Limited.                            | 1,389.18   | 1,281.75   |
| CSL Limited                                     | 3,228.72   | 3,422.28   |
| Endeavour Group Limited                         | 3,906.12   | 0.00       |
| Flight Centre Travel Group Limited              | 2,725.52   | 2,331.45   |
| Fortescue Metals Group Ltd                      | 6,293.27   | 0.00       |
| Genworth Mortgage Insurance Australia Limited   | 2,109.10   | 2,017.40   |
| Invocare Limited                                | 1,506.24   | 1,666.08   |
| Mineral Resources Limited                       | 2,944.47   | 3,170.07   |
| Mortgage Choice Limited                         | 0.00       | 3,120.00   |
| National Australia Bank Limited                 | 3,478.53   | 3,172.62   |
| Neometals Ltd                                   | 4,308.71   | 2,285.28   |
| Origin Energy Limited                           | 1,719.00   | 1,303.39   |
| Qantas Airways Limited                          | 26,820.00  | 18,640.00  |
| Ramsay Health Care Limited                      | 8,056.40   | 6,924.50   |
| Santos Limited                                  | 1,023.96   | 978.42     |
| Telstra Corporation Limited.                    | 8,920.45   | 8,535.20   |
| Westpac Banking Corporation                     | 2,593.50   | 3,252.06   |
| Woodside Energy Group Ltd                       | 8,533.12   | 0.00       |
| Wesfarmers Limited                              | 3,646.17   | 4,964.40   |
| Widgie Nickel Limited                           | 1,640.96   | 0.00       |