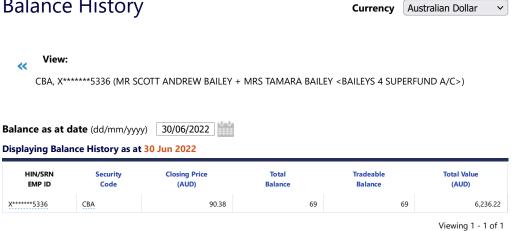

## **Statement of Financial Position**

As at 30 June 2022

|                                                               | Note | 2022       |             | 2021       |
|---------------------------------------------------------------|------|------------|-------------|------------|
|                                                               |      | \$         |             | \$         |
| Assets                                                        |      |            |             |            |
| Investments                                                   |      |            |             |            |
| Shares in Listed Companies (Australian)                       | 2    | 154,254.22 |             | 144,048.24 |
| Shares in Listed Companies (Overseas)                         | 3    | 6,138.00   | B27-<br>B28 | 6,552.00   |
| Units in Listed Unit Trusts (Australian)                      | 4    | 12,086.56  | D20<br>,    | 20,143.78  |
| Total Investments                                             | _    | 172,478.78 |             | 170,744.02 |
| Other Assets                                                  |      |            |             |            |
| Reinvestment Residual Account                                 |      | 235.56     | E12         | 159.82     |
| Distributions Receivable                                      |      | 284.90     | E11         | 248.32     |
| CBA Accelerator Cash Account #4061                            |      | 249,121.94 | F8          | 242,571.49 |
| Dividends Receivable                                          |      | 0.00       |             | 15.00      |
| Income Tax Refundable                                         |      | 1,506.73   | B16         | 0.00       |
| Total Other Assets                                            | _    | 251,149.13 |             | 242,994.63 |
| Total Assets                                                  | _    | 423,627.91 |             | 413,738.65 |
| Less:                                                         |      |            |             |            |
| Liabilities                                                   |      |            |             |            |
| Income Tax Payable                                            |      | 0.00       |             | 434.59     |
| PAYG Payable                                                  |      | 2,568.00   | F129        | 2,393.00   |
| Sundry Creditors                                              |      | 49.50      | <b>A4</b>   | 0.00       |
| Deferred Tax Liability                                        |      | 6,428.43   | E25         | 6,888.42   |
| Total Liabilities                                             | _    | 9,045.93   |             | 9,716.01   |
| Net assets available to pay benefits                          | _    | 414,581.98 |             | 404,022.64 |
| Represented by:                                               |      |            |             |            |
| Liability for accrued benefits allocated to members' accounts | 6, 7 |            |             |            |
| Deilay Coatt Accumulation                                     |      | 331,248.08 | B19         | 329,485.52 |
| Bailey, Scott - Accumulation                                  |      |            |             |            |
| Bailey, Tamara - Accumulation                                 |      | 83,333.90  | <b>B21</b>  | 74,537.12  |

## **Notes to the Financial Statements**

For the year ended 30 June 2022

| Woolworths Group Limited                            | 3,382.00   | 3,546.09   |
|-----------------------------------------------------|------------|------------|
|                                                     | 154,254.22 | 144,048.24 |
| Note 3: Shares in Listed Companies (Overseas)       |            |            |
|                                                     | 2022<br>\$ | 2021<br>\$ |
| ResMed Inc, USA                                     | 6,138.00   | 6,552.00   |
|                                                     | 6,138.00   | 6,552.00   |
| Note 4: Units in Listed Unit Trusts (Australian)    |            |            |
|                                                     | 2022<br>\$ | 2021<br>\$ |
| Stockland                                           | 3,501.70   | 4,520.20   |
| Sydney Airport Group                                | 0.00       | 7,341.72   |
| Transurban Group                                    | 8,584.86   | 8,281.86   |
|                                                     | 12,086.56  | 20,143.78  |
| Note 5: Banks and Term Deposits                     |            |            |
|                                                     | 2022<br>\$ | 2021<br>\$ |
| Banks                                               | •          | •          |
| CBA Accelerator Cash Account #4061                  | 249,121.94 | 242,571.49 |
|                                                     | 249,121.94 | 242,571.49 |
| lote 6: Liability for Accrued Benefits              |            |            |
|                                                     | 2022<br>\$ | 2021<br>\$ |
| Liability for accrued benefits at beginning of year | 404,022.64 | 353,178.43 |
| Benefits accrued as a result of operations          | 10,559.34  | 50,844.21  |
| Current year member movements                       | 0.00       | 0.00       |
| Liability for accrued benefits at end of year       | 414,581.98 | 404,022.64 |
|                                                     |            |            |