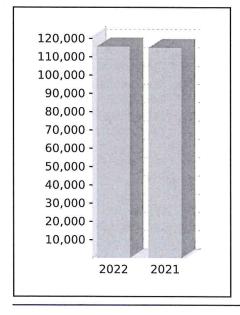

# Green Family Super Fund Statement of Financial Position

As at 30 June 2022

|                                                                     | Note | 2022       | 2021       |
|---------------------------------------------------------------------|------|------------|------------|
|                                                                     |      | \$         | \$         |
| Assets                                                              |      |            |            |
| Investments                                                         |      |            |            |
| Plant and Equipment (at written down value) - Unitised              | 2    | 31,209.67  | 26,353.26  |
| Real Estate Properties (Australian - Non Residential)               | 3    | 514,254.15 | 514,254.15 |
| Total Investments                                                   |      | 545,463.82 | 540,607.41 |
| Other Assets                                                        |      |            |            |
| Formation Expenses                                                  |      | 1,306.14   | 1,306.14   |
| Cash at Bank - NAB                                                  |      | 21,179.46  | 29,242.55  |
| Borrowing Costs                                                     |      | 1,223.63   | 1,583.23   |
| GST Refundable                                                      |      | 88.77      | 0.00       |
| Total Other Assets                                                  |      | 23,798.00  | 32,131.92  |
|                                                                     |      |            | 02,101.02  |
| Total Assets                                                        |      | 569,261.82 | 572,739.33 |
| Less:                                                               |      |            |            |
|                                                                     |      |            |            |
| Liabilities                                                         |      |            |            |
| GST Payable                                                         |      | 0.00       | 682.18     |
| Income Tax Payable                                                  |      | 1,662.95   | 2,407.05   |
| PAYG Instalment Payable                                             |      | 601.00     | 0.00       |
| Limited Recourse Borrowing Arrangements                             |      | 295,522.21 | 311,009.61 |
| Total Liabilities                                                   |      | 297,786.16 | 314,098.84 |
| Net assets available to pay benefits                                |      | 271,475.66 | 258,640.49 |
| Represented by:                                                     |      | e.         |            |
| Liability for accrued benefits allocated to members' accounts       | 5, 6 |            |            |
|                                                                     | -1-  |            |            |
| Green, Darryl - Accumulation                                        |      | 115,579.51 | 114,877.63 |
| Green, Rebecca - Accumulation                                       |      | 155,896.15 | 143,762.86 |
| Total Liability for accrued benefits allocated to members' accounts |      | 271,475.66 | 258,640.49 |
|                                                                     |      |            |            |
|                                                                     |      |            |            |
| D.G.                                                                |      |            |            |
| <i>R.G.</i>                                                         |      |            |            |