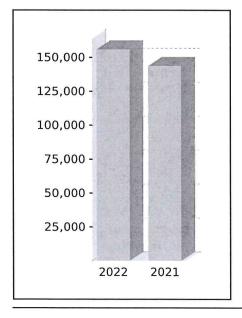

# Green Family Super Fund Statement of Financial Position

As at 30 June 2022

|                                                                     | Note | 2022       | 2021       |
|---------------------------------------------------------------------|------|------------|------------|
|                                                                     |      | \$         | \$         |
| Assets                                                              |      |            |            |
| Investments                                                         |      |            |            |
| Plant and Equipment (at written down value) - Unitised              | 2    | 31,209.67  | 26,353.26  |
| Real Estate Properties (Australian - Non Residential)               | 3    | 514,254.15 | 514,254.15 |
| Total Investments                                                   |      | 545,463.82 | 540,607.41 |
| Other Assets                                                        |      |            |            |
| Formation Expenses                                                  |      | 1,306.14   | 1,306.14   |
| Cash at Bank - NAB                                                  |      | 21,179.46  | 29,242.55  |
| Borrowing Costs                                                     |      | 1,223.63   | 1,583.23   |
| GST Refundable                                                      |      | 88.77      | 0.00       |
| Total Other Assets                                                  |      | 23,798.00  | 32,131.92  |
|                                                                     |      |            | 02,101.02  |
| Total Assets                                                        |      | 569,261.82 | 572,739.33 |
| Less:                                                               |      |            |            |
|                                                                     |      |            |            |
| Liabilities                                                         |      |            |            |
| GST Payable                                                         |      | 0.00       | 682.18     |
| Income Tax Payable                                                  |      | 1,662.95   | 2,407.05   |
| PAYG Instalment Payable                                             |      | 601.00     | 0.00       |
| Limited Recourse Borrowing Arrangements                             |      | 295,522.21 | 311,009.61 |
| Total Liabilities                                                   |      | 297,786.16 | 314,098.84 |
| Net assets available to pay benefits                                |      | 271,475.66 | 258,640.49 |
| Represented by:                                                     |      | e.         |            |
| Liability for accrued benefits allocated to members' accounts       | 5, 6 |            |            |
|                                                                     | -1-  |            |            |
| Green, Darryl - Accumulation                                        |      | 115,579.51 | 114,877.63 |
| Green, Rebecca - Accumulation                                       |      | 155,896.15 | 143,762.86 |
| Total Liability for accrued benefits allocated to members' accounts |      | 271,475.66 | 258,640.49 |
|                                                                     |      |            |            |
|                                                                     |      |            |            |
| D.G.                                                                |      |            |            |
| <i>R.G.</i>                                                         |      |            |            |