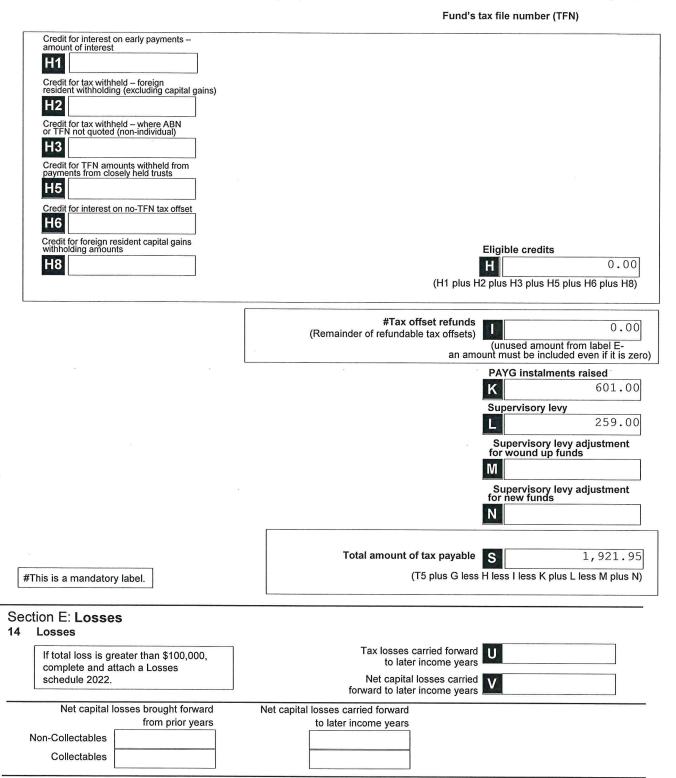

Superannuation funds are required to self-assess their liability to taxation. A notice of assessment will **NOT** issue from the Taxation Office and it is the responsibility of the fund to ensure lodgement and any payment is made by the due date, which in your case is 17 May 2023. However, for the 2022 year, we have calculated that the Super Fund has an amount Payable of \$1921.95 includes the ATO supervisory levy.

# Green Family Super Fund Statement of Financial Position

As at 30 June 2022

|                                                                     | Note | 2022       | 2021       |
|---------------------------------------------------------------------|------|------------|------------|
|                                                                     |      | \$         | \$         |
| Assets                                                              |      |            |            |
| Investments                                                         |      |            |            |
| Plant and Equipment (at written down value) - Unitised              | 2    | 31,209.67  | 26,353.26  |
| Real Estate Properties (Australian - Non Residential)               | 3    | 514,254.15 | 514,254.15 |
| Total Investments                                                   |      | 545,463.82 | 540,607.41 |
| Other Assets                                                        |      |            |            |
| Formation Expenses                                                  |      | 1,306.14   | 1,306.14   |
| Cash at Bank - NAB                                                  |      | 21,179.46  | 29,242.55  |
| Borrowing Costs                                                     |      | 1,223.63   | 1,583.23   |
| GST Refundable                                                      |      | 88.77      | 0.00       |
| Total Other Assets                                                  |      | 23,798.00  | 32,131.92  |
|                                                                     |      |            | 02,101.02  |
| Total Assets                                                        |      | 569,261.82 | 572,739.33 |
| Less:                                                               |      |            |            |
|                                                                     |      |            |            |
| Liabilities                                                         |      |            |            |
| GST Payable                                                         |      | 0.00       | 682.18     |
| Income Tax Payable                                                  |      | 1,662.95   | 2,407.05   |
| PAYG Instalment Payable                                             |      | 601.00     | 0.00       |
| Limited Recourse Borrowing Arrangements                             |      | 295,522.21 | 311,009.61 |
| Total Liabilities                                                   |      | 297,786.16 | 314,098.84 |
| Net assets available to pay benefits                                |      | 271,475.66 | 258,640.49 |
| Represented by:                                                     |      | e.         |            |
| Liability for accrued benefits allocated to members' accounts       | 5, 6 |            |            |
|                                                                     | -1-  |            |            |
| Green, Darryl - Accumulation                                        |      | 115,579.51 | 114,877.63 |
| Green, Rebecca - Accumulation                                       |      | 155,896.15 | 143,762.86 |
| Total Liability for accrued benefits allocated to members' accounts |      | 271,475.66 | 258,640.49 |
|                                                                     |      |            |            |
|                                                                     |      |            |            |
| D.G.                                                                |      |            |            |
| <i>R.G.</i>                                                         |      |            |            |