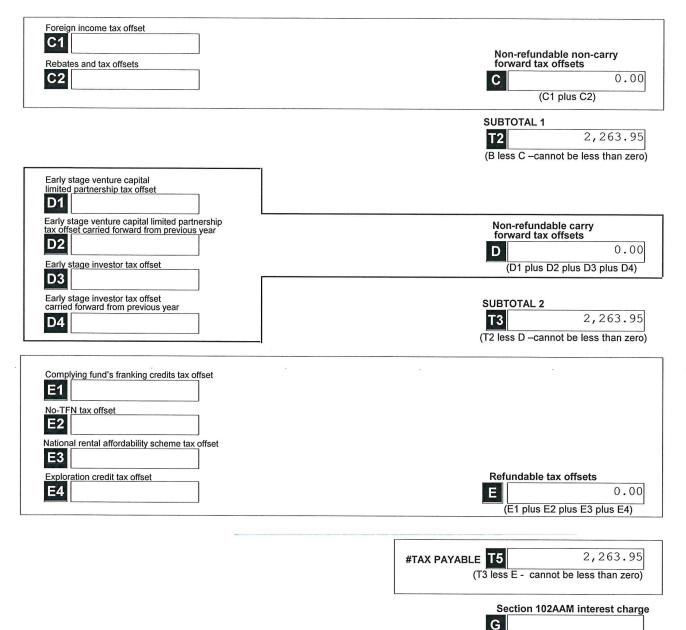

Superannuation funds are required to self-assess their liability to taxation. A notice of assessment will **NOT** issue from the Taxation Office and it is the responsibility of the fund to ensure lodgement and any payment is made by the due date, which in your case is 17 May 2023. However, for the 2022 year, we have calculated that the Super Fund has an amount Payable of \$1921.95 includes the ATO supervisory levy.

# Green Family Super Fund Operating Statement

For the year ended 30 June 2022

|                                                              | Note | 2022      | 2021       |
|--------------------------------------------------------------|------|-----------|------------|
|                                                              |      | \$        | \$         |
| Income                                                       |      |           |            |
| Investment Income                                            |      |           |            |
| Interest Received                                            |      | 15.74     | 27.83      |
| Property Income                                              | 8    | 27,272.75 | 15,909.11  |
| Investment Gains                                             |      |           |            |
| Changes in Market Values                                     | 9    | 7.00      | 0.00       |
| Contribution Income                                          |      |           |            |
| Employer Contributions                                       |      | 13,213.64 | 9,386.12   |
| Personal Concessional                                        |      | 0.00      | 5,000.00   |
| Transfers In                                                 |      | 0.00      | 245,000.00 |
| Total Income                                                 | -    | 40,509.13 | 275,323.06 |
| Expenses                                                     |      |           |            |
| Accountancy Fees                                             |      | 3,820.00  | 1,243.00   |
| Administration Costs                                         |      | 290.91    | 0.00       |
| ATO Supervisory Levy                                         |      | 518.00    | 0.00       |
| Auditor's Remuneration                                       |      | 385.00    | 0.00       |
| ASIC Fees                                                    |      | 743.00    | 0.00       |
| Bank Charges                                                 |      | 395.00    | 467.00     |
| Depreciation                                                 |      | 2,243.56  | 1,602.01   |
| Insurance                                                    |      | 0.00      | 320.00     |
| Property Expenses - Interest on Loans                        |      | 16,336.76 | 9,804.12   |
| Property Expenses - Repairs Maintenance                      |      | 318.18    | 271.82     |
| Property Expenses - Strata Levy Fees                         |      | 0.00      | 352.80     |
| Property Expenses - Sundry Expenses                          |      | 359.60    | 214.77     |
|                                                              | -    | 25,410.01 | 14,275.52  |
| Total Expenses                                               | -    | 25,410.01 | 14,275.52  |
| Benefits accrued as a result of operations before income tax | -    | 15,099.12 | 261,047.54 |
| Income Tax Expense                                           | 10   | 2,263.95  | 2,407.05   |
| Benefits accrued as a result of operations                   | -    | 12,835.17 | 258,640.49 |

## Green Family Super Fund Notes to the Financial Statements

For the year ended 30 June 2022

| Add:<br>Tax effect of:               |          |          |
|--------------------------------------|----------|----------|
| Rounding                             | 0.13     | (0.08)   |
| Income Tax on Taxable Income or Loss | 2,263.95 | 2,407.05 |
| Less credits:                        | ×        |          |
| Current Tax or Refund                | 2,263.95 | 2,407.05 |