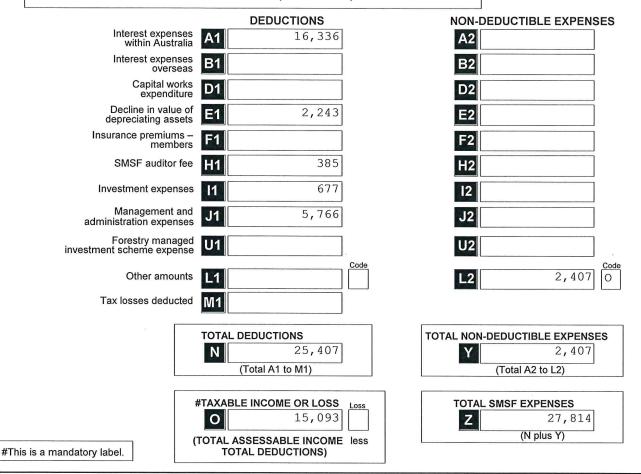

# Green Family Super Fund Operating Statement

For the year ended 30 June 2022

|                                                              | Note | 2022      | 2021       |
|--------------------------------------------------------------|------|-----------|------------|
|                                                              |      | \$        | \$         |
| Income                                                       |      |           |            |
| Investment Income                                            |      |           |            |
| Interest Received                                            |      | 15.74     | 27.83      |
| Property Income                                              | 8    | 27,272.75 | 15,909.11  |
| Investment Gains                                             |      |           |            |
| Changes in Market Values                                     | 9    | 7.00      | 0.00       |
| Contribution Income                                          |      |           |            |
| Employer Contributions                                       |      | 13,213.64 | 9,386.12   |
| Personal Concessional                                        |      | 0.00      | 5,000.00   |
| Transfers In                                                 |      | 0.00      | 245,000.00 |
| Total Income                                                 | -    | 40,509.13 | 275,323.06 |
| Expenses                                                     |      |           |            |
| Accountancy Fees                                             |      | 3,820.00  | 1,243.00   |
| Administration Costs                                         |      | 290.91    | 0.00       |
| ATO Supervisory Levy                                         |      | 518.00    | 0.00       |
| Auditor's Remuneration                                       |      | 385.00    | 0.00       |
| ASIC Fees                                                    |      | 743.00    | 0.00       |
| Bank Charges                                                 |      | 395.00    | 467.00     |
| Depreciation                                                 |      | 2,243.56  | 1,602.01   |
| Insurance                                                    |      | 0.00      | 320.00     |
| Property Expenses - Interest on Loans                        |      | 16,336.76 | 9,804.12   |
| Property Expenses - Repairs Maintenance                      |      | 318.18    | 271.82     |
| Property Expenses - Strata Levy Fees                         |      | 0.00      | 352.80     |
| Property Expenses - Sundry Expenses                          |      | 359.60    | 214.77     |
|                                                              | -    | 25,410.01 | 14,275.52  |
| Total Expenses                                               | -    | 25,410.01 | 14,275.52  |
| Benefits accrued as a result of operations before income tax | -    | 15,099.12 | 261,047.54 |
| Income Tax Expense                                           | 10   | 2,263.95  | 2,407.05   |
| Benefits accrued as a result of operations                   | -    | 12,835.17 | 258,640.49 |