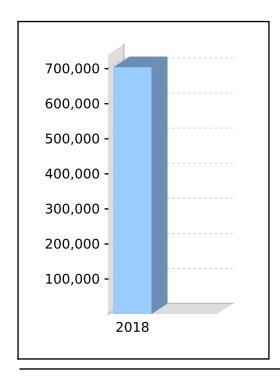

## **Statement of Financial Position**

As at 30 June 2018

|                                                    | Note | 2018         | 2017         |
|----------------------------------------------------|------|--------------|--------------|
| Assets                                             |      | \$           | \$           |
| Investments                                        |      |              |              |
| Real Estate Properties ( Australian - Residential) | 2    | 792,407.96   | 792,407.96   |
| Total Investments                                  | _    | 792,407.96   | 792,407.96   |
| Other Assets                                       |      |              |              |
| Formation Expenses                                 |      | 2,464.00     | 2,464.00     |
| Prepaid Borrowing Expenses                         |      | 1,971.25     | 2,596.91     |
| Sundry Debtors                                     |      | 6,132.07     | 1,655.00     |
| Bank - WBC A/c 28-2783                             |      | 4,412.55     | 3,021.69     |
| Bank - WBC A/c 28-2791                             |      | 5,077.78     | 13,408.19    |
| Term Deposit - WBC A/c 36-0040                     |      | 343,396.10   | 332,646.69   |
| Income Tax Refundable                              |      | 2,019.00     | 1,818.00     |
| Total Other Assets                                 |      | 365,472.75   | 357,610.48   |
| Total Assets                                       |      | 1,157,880.71 | 1,150,018.44 |
| Less:                                              |      |              |              |
| Liabilities                                        |      |              |              |
| Deferred Tax Liability                             |      | 1,239.80     | 1,328.75     |
| Investment Liabilities                             |      | 2,600.00     | 0.00         |
| Limited Recourse Borrowing Arrangements            |      | 450,000.00   | 450,000.00   |
| Total Liabilities                                  |      | 453,839.80   | 451,328.75   |
| Net assets available to pay benefits               |      | 704,040.91   | 698,689.69   |
|                                                    |      |              |              |
|                                                    |      |              |              |
| Represented by:                                    | 3, 4 |              |              |
|                                                    | 3, 4 | 704,040.91   | 698,689.69   |

|                 | 2018<br>\$ | 2017<br>\$_ |
|-----------------|------------|-------------|
| Vested Benefits | 704,040.91 | 698,689.69  |