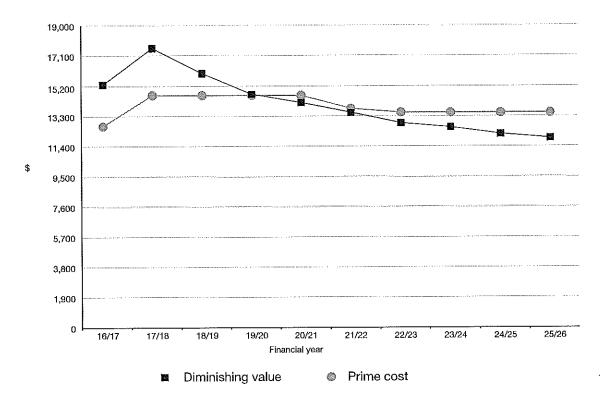

77           | 11,177  |  |  |  |  |  |
| 1-Jul-52 to 30-Jun-53 | 11,177           | 11,177  |  |  |  |  |  |
| 1-Jul-53 to 30-Jun-54 | 11,177           | 11,177  |  |  |  |  |  |
| 1-Jul-54 to 30-Jun-55 | 11,177           | 11,177  |  |  |  |  |  |
| 1-Jul-55 to 30-Jun-56 | 11,177           | 11,177  |  |  |  |  |  |
| 1-Jul-56 to 30-Jun-57 | 1,814            | 1,814   |  |  |  |  |  |
| Total                 | 4814,0114        | 461 014 |  |  |  |  |  |



#### 10 year forecast comparison graph

The below graphical representation of the diminishing value method and prime cost method compares the yearly claims from both methods. The graph demonstrates the diminishing value method's increased deductions over the initial years and the prime cost method's greater deductions in later years.





#### Division 43 - capital works allowance

The table below outlines the division 43 building write-off allowance available to be claimed over forty years from the construction completion date. The depreciation calculated has been deemed to be on structural elements only completed after the legislated dates.

| Works          | Date      | Rate  | Original cost (\$) |
|----------------|-----------|-------|--------------------|
| Original works | 29-Aug-16 | 2.5 % | 447,087            |

#### Calculation for write-off provision:

| Period                 | Original division 43 (\$) |
|------------------------|---------------------------|
| 30-Aug-16 to 30-Jun-17 | 9,370                     |
| 1-Jul-17 to 30-Jun-18  | 11,177                    |
| 1-Jul-18 to 30-Jun-19  | 11,177