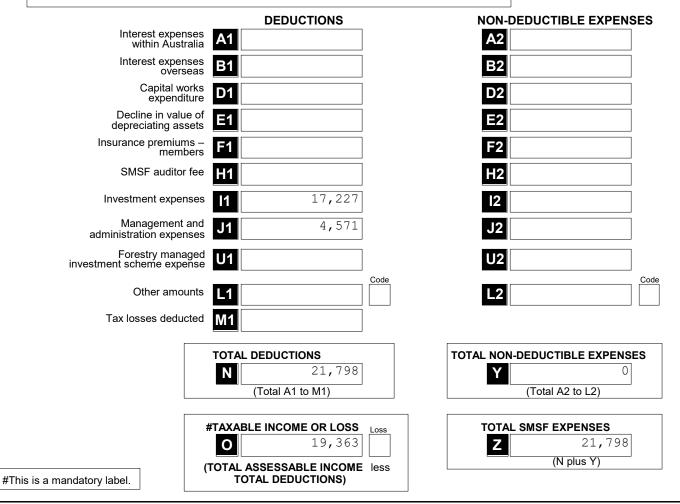

| 9 | 02  | 2 |
|---|-----|---|
|   | 11/ |   |

|            |                                                                                                                                                                                                   | Self-mana fund annu                                                                                        | ged superan<br>al return | nuation                | 2022 |  |
|------------|---------------------------------------------------------------------------------------------------------------------------------------------------------------------------------------------------|------------------------------------------------------------------------------------------------------------|--------------------------|------------------------|------|--|
| Onl<br>com | o should complete this annual return?<br>y self-managed superannuation funds (SMSF<br>plete this annual return. All other funds must<br>d income tax return 2022 (NAT 71287).                     | s) can                                                                                                     |                          | Return year            | 2022 |  |
| in         | e Self-managed superannuation fund ann<br>structions 2022 (NAT 71606) (the instructio<br>u to complete this annual return.                                                                        |                                                                                                            |                          |                        |      |  |
| ch<br>via  | e SMSF annual return cannot be used to r<br>ange in fund membership. You must upda<br>a ABR.gov.au or complete the Change of d<br>perannuation entities form (NAT3036).                           | te fund details                                                                                            |                          |                        |      |  |
| Se<br>1    | ction A: <b>Fund information</b><br>Tax file number (TFN)                                                                                                                                         | 860 237 291                                                                                                |                          |                        |      |  |
|            | The ATO is authorised by law to request yo<br>chance of delay or error in processing your                                                                                                         |                                                                                                            |                          |                        | the  |  |
| 2          | Name of self-managed superannuat                                                                                                                                                                  |                                                                                                            | . Retirement Fund        |                        |      |  |
| 3          | Australian business number (ABN)<br>(if applicable)                                                                                                                                               | 29 244 011 424                                                                                             | k                        |                        |      |  |
| 4          | Current postal address                                                                                                                                                                            | C/- Walker Partners (Aust) Pty Ltd                                                                         |                          |                        |      |  |
|            |                                                                                                                                                                                                   | P O Box 706<br>Heidelberg                                                                                  |                          | VIC 3                  | 084  |  |
| 5          | Annual return status<br>Is this an amendment to the SMSF's 2022 i<br>Is this the first required return for a newly re                                                                             |                                                                                                            | N                        |                        |      |  |
| 6          | SMSF auditorTitleAuditor's nameFamily nameFirst given nameFirst given nameOther given namesOther given namesSMSF Auditor NumberAuditor's phone numberUse Agent<br>address details?NPostal address | Mr<br>Boys<br>Anthony<br>Williams<br>100 014 140<br>04 10712708<br>P O Box 3376<br>Rundle Mall<br>ADELAIDE |                          | SA 5                   | 000  |  |
|            |                                                                                                                                                                                                   | Date audit was comple                                                                                      | ed A                     |                        |      |  |
|            |                                                                                                                                                                                                   | Was Part A of the audi                                                                                     | report qualified ?       | BN                     |      |  |
|            |                                                                                                                                                                                                   | Was Part B of the audi<br>If Part B of the audit re<br>have the reported issue                             | oort was qualified,      | <b>C</b> N<br><b>D</b> |      |  |