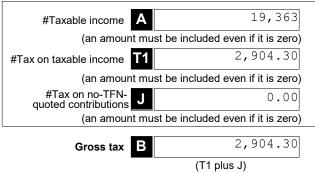

| 9 | 02  | 2 |
|---|-----|---|
|   | 11/ |   |

|            |                                                                                                                                                                                                   | Self-mana fund annu                                                                                        | ged superan<br>al return | nuation                | 2022 |  |
|------------|---------------------------------------------------------------------------------------------------------------------------------------------------------------------------------------------------|------------------------------------------------------------------------------------------------------------|--------------------------|------------------------|------|--|
| Onl<br>com | o should complete this annual return?<br>y self-managed superannuation funds (SMSF<br>plete this annual return. All other funds must<br>d income tax return 2022 (NAT 71287).                     | s) can                                                                                                     |                          | Return year            | 2022 |  |
| in         | e Self-managed superannuation fund ann<br>structions 2022 (NAT 71606) (the instructio<br>u to complete this annual return.                                                                        |                                                                                                            |                          |                        |      |  |
| ch<br>via  | e SMSF annual return cannot be used to r<br>ange in fund membership. You must upda<br>a ABR.gov.au or complete the Change of d<br>perannuation entities form (NAT3036).                           | te fund details                                                                                            |                          |                        |      |  |
| Se<br>1    | ction A: <b>Fund information</b><br>Tax file number (TFN)                                                                                                                                         | 860 237 291                                                                                                |                          |                        |      |  |
|            | The ATO is authorised by law to request yo<br>chance of delay or error in processing your                                                                                                         |                                                                                                            |                          |                        | the  |  |
| 2          | Name of self-managed superannuat                                                                                                                                                                  |                                                                                                            | . Retirement Fund        |                        |      |  |
| 3          | Australian business number (ABN)<br>(if applicable)                                                                                                                                               | 29 244 011 424                                                                                             | k                        |                        |      |  |
| 4          | Current postal address                                                                                                                                                                            | C/- Walker Partners (Aust) Pty Ltd                                                                         |                          |                        |      |  |
|            |                                                                                                                                                                                                   | P O Box 706<br>Heidelberg                                                                                  |                          | VIC 3                  | 084  |  |
| 5          | Annual return status<br>Is this an amendment to the SMSF's 2022 i<br>Is this the first required return for a newly re                                                                             |                                                                                                            | N                        |                        |      |  |
| 6          | SMSF auditorTitleAuditor's nameFamily nameFirst given nameFirst given nameOther given namesOther given namesSMSF Auditor NumberAuditor's phone numberUse Agent<br>address details?NPostal address | Mr<br>Boys<br>Anthony<br>Williams<br>100 014 140<br>04 10712708<br>P O Box 3376<br>Rundle Mall<br>ADELAIDE |                          | SA 5                   | 000  |  |
|            |                                                                                                                                                                                                   | Date audit was comple                                                                                      | ed A                     |                        |      |  |
|            |                                                                                                                                                                                                   | Was Part A of the audi                                                                                     | report qualified ?       | BN                     |      |  |
|            |                                                                                                                                                                                                   | Was Part B of the audi<br>If Part B of the audit re<br>have the reported issue                             | oort was qualified,      | <b>C</b> N<br><b>D</b> |      |  |