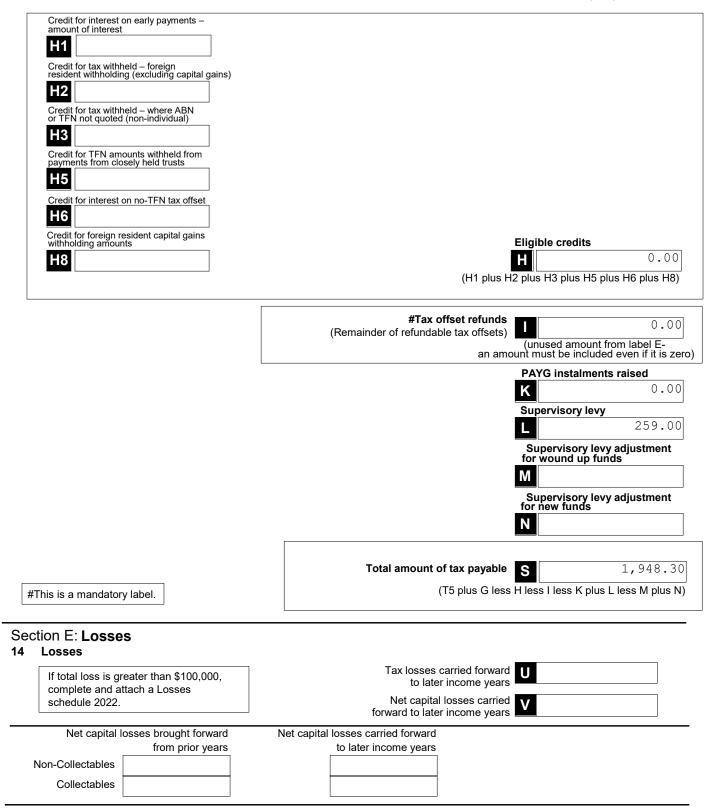

| 9 | 02  | 2 |
|---|-----|---|
|   | 11/ |   |

|            |                                                                                                                                                                                                   | Self-mana fund annu                                                                                        | ged superan<br>al return | nuation                | 2022 |  |
|------------|---------------------------------------------------------------------------------------------------------------------------------------------------------------------------------------------------|------------------------------------------------------------------------------------------------------------|--------------------------|------------------------|------|--|
| Onl<br>com | o should complete this annual return?<br>y self-managed superannuation funds (SMSF<br>plete this annual return. All other funds must<br>d income tax return 2022 (NAT 71287).                     | s) can                                                                                                     |                          | Return year            | 2022 |  |
| in         | e Self-managed superannuation fund ann<br>structions 2022 (NAT 71606) (the instructio<br>u to complete this annual return.                                                                        |                                                                                                            |                          |                        |      |  |
| ch<br>via  | e SMSF annual return cannot be used to r<br>ange in fund membership. You must upda<br>a ABR.gov.au or complete the Change of d<br>perannuation entities form (NAT3036).                           | te fund details                                                                                            |                          |                        |      |  |
| Se<br>1    | ction A: <b>Fund information</b><br>Tax file number (TFN)                                                                                                                                         | 860 237 291                                                                                                |                          |                        |      |  |
|            | The ATO is authorised by law to request yo<br>chance of delay or error in processing your                                                                                                         |                                                                                                            |                          |                        | the  |  |
| 2          | Name of self-managed superannuat                                                                                                                                                                  |                                                                                                            | . Retirement Fund        |                        |      |  |
| 3          | Australian business number (ABN)<br>(if applicable)                                                                                                                                               | 29 244 011 424                                                                                             | k                        |                        |      |  |
| 4          | Current postal address                                                                                                                                                                            | C/- Walker Partners (Aust) Pty Ltd                                                                         |                          |                        |      |  |
|            |                                                                                                                                                                                                   | P O Box 706<br>Heidelberg                                                                                  |                          | VIC 3                  | 084  |  |
| 5          | Annual return status<br>Is this an amendment to the SMSF's 2022 i<br>Is this the first required return for a newly re                                                                             |                                                                                                            | N                        |                        |      |  |
| 6          | SMSF auditorTitleAuditor's nameFamily nameFirst given nameFirst given nameOther given namesOther given namesSMSF Auditor NumberAuditor's phone numberUse Agent<br>address details?NPostal address | Mr<br>Boys<br>Anthony<br>Williams<br>100 014 140<br>04 10712708<br>P O Box 3376<br>Rundle Mall<br>ADELAIDE |                          | SA 5                   | 000  |  |
|            |                                                                                                                                                                                                   | Date audit was comple                                                                                      | ed A                     |                        |      |  |
|            |                                                                                                                                                                                                   | Was Part A of the audi                                                                                     | report qualified ?       | BN                     |      |  |
|            |                                                                                                                                                                                                   | Was Part B of the audi<br>If Part B of the audit re<br>have the reported issue                             | oort was qualified,      | <b>C</b> N<br><b>D</b> |      |  |