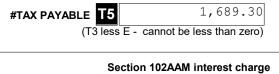

| 9 | 02  | 2 |
|---|-----|---|
|   | 11/ |   |

|            |                                                                                                                                                                                                   | Self-mana fund annu                                                                                        | ged superan<br>al return | nuation                | 2022 |  |
|------------|---------------------------------------------------------------------------------------------------------------------------------------------------------------------------------------------------|------------------------------------------------------------------------------------------------------------|--------------------------|------------------------|------|--|
| Onl<br>com | o should complete this annual return?<br>y self-managed superannuation funds (SMSF<br>plete this annual return. All other funds must<br>d income tax return 2022 (NAT 71287).                     | s) can                                                                                                     |                          | Return year            | 2022 |  |
| in         | e Self-managed superannuation fund ann<br>structions 2022 (NAT 71606) (the instructio<br>u to complete this annual return.                                                                        |                                                                                                            |                          |                        |      |  |
| ch<br>via  | e SMSF annual return cannot be used to r<br>ange in fund membership. You must upda<br>a ABR.gov.au or complete the Change of d<br>perannuation entities form (NAT3036).                           | te fund details                                                                                            |                          |                        |      |  |
| Se<br>1    | ction A: <b>Fund information</b><br>Tax file number (TFN)                                                                                                                                         | 860 237 291                                                                                                |                          |                        |      |  |
|            | The ATO is authorised by law to request yo<br>chance of delay or error in processing your                                                                                                         |                                                                                                            |                          |                        | the  |  |
| 2          | Name of self-managed superannuat                                                                                                                                                                  |                                                                                                            | . Retirement Fund        |                        |      |  |
| 3          | Australian business number (ABN)<br>(if applicable)                                                                                                                                               | 29 244 011 424                                                                                             | k                        |                        |      |  |
| 4          | Current postal address                                                                                                                                                                            | C/- Walker Partners (Aust) Pty Ltd                                                                         |                          |                        |      |  |
|            |                                                                                                                                                                                                   | P O Box 706<br>Heidelberg                                                                                  |                          | VIC 3                  | 084  |  |
| 5          | Annual return status<br>Is this an amendment to the SMSF's 2022 i<br>Is this the first required return for a newly re                                                                             |                                                                                                            | N                        |                        |      |  |
| 6          | SMSF auditorTitleAuditor's nameFamily nameFirst given nameFirst given nameOther given namesOther given namesSMSF Auditor NumberAuditor's phone numberUse Agent<br>address details?NPostal address | Mr<br>Boys<br>Anthony<br>Williams<br>100 014 140<br>04 10712708<br>P O Box 3376<br>Rundle Mall<br>ADELAIDE |                          | SA 5                   | 000  |  |
|            |                                                                                                                                                                                                   | Date audit was comple                                                                                      | ed A                     |                        |      |  |
|            |                                                                                                                                                                                                   | Was Part A of the audi                                                                                     | report qualified ?       | BN                     |      |  |
|            |                                                                                                                                                                                                   | Was Part B of the audi<br>If Part B of the audit re<br>have the reported issue                             | oort was qualified,      | <b>C</b> N<br><b>D</b> |      |  |