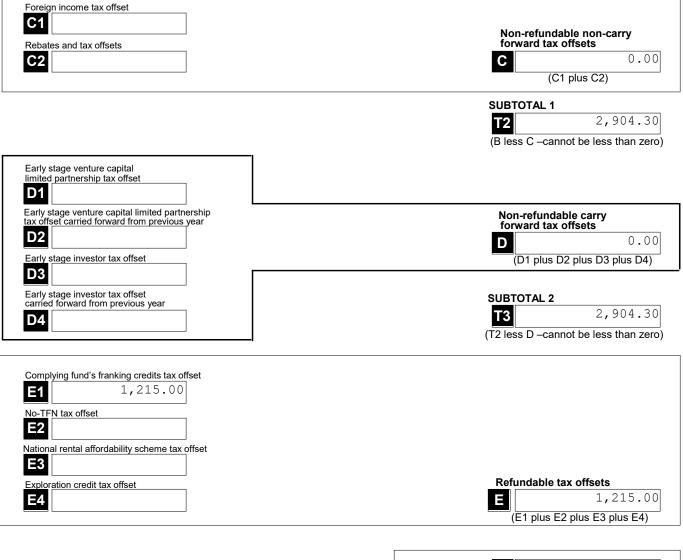

| 9 | 02  | 2 |
|---|-----|---|
|   | 11/ |   |

|            |                                                                                                                                                                                                   | Self-mana fund annu                                                                                        | ged superan<br>al return | nuation                | 2022 |  |
|------------|---------------------------------------------------------------------------------------------------------------------------------------------------------------------------------------------------|------------------------------------------------------------------------------------------------------------|--------------------------|------------------------|------|--|
| Onl<br>com | o should complete this annual return?<br>y self-managed superannuation funds (SMSF<br>plete this annual return. All other funds must<br>d income tax return 2022 (NAT 71287).                     | s) can                                                                                                     |                          | Return year            | 2022 |  |
| in         | e Self-managed superannuation fund ann<br>structions 2022 (NAT 71606) (the instructio<br>u to complete this annual return.                                                                        |                                                                                                            |                          |                        |      |  |
| ch<br>via  | e SMSF annual return cannot be used to r<br>ange in fund membership. You must upda<br>a ABR.gov.au or complete the Change of d<br>perannuation entities form (NAT3036).                           | te fund details                                                                                            |                          |                        |      |  |
| Se<br>1    | ction A: <b>Fund information</b><br>Tax file number (TFN)                                                                                                                                         | 860 237 291                                                                                                |                          |                        |      |  |
|            | The ATO is authorised by law to request yo<br>chance of delay or error in processing your                                                                                                         |                                                                                                            |                          |                        | the  |  |
| 2          | Name of self-managed superannuat                                                                                                                                                                  |                                                                                                            | . Retirement Fund        |                        |      |  |
| 3          | Australian business number (ABN)<br>(if applicable)                                                                                                                                               | 29 244 011 424                                                                                             | k                        |                        |      |  |
| 4          | Current postal address                                                                                                                                                                            | C/- Walker Partners (Aust) Pty Ltd                                                                         |                          |                        |      |  |
|            |                                                                                                                                                                                                   | P O Box 706<br>Heidelberg                                                                                  |                          | VIC 3                  | 084  |  |
| 5          | Annual return status<br>Is this an amendment to the SMSF's 2022 i<br>Is this the first required return for a newly re                                                                             |                                                                                                            | N                        |                        |      |  |
| 6          | SMSF auditorTitleAuditor's nameFamily nameFirst given nameFirst given nameOther given namesOther given namesSMSF Auditor NumberAuditor's phone numberUse Agent<br>address details?NPostal address | Mr<br>Boys<br>Anthony<br>Williams<br>100 014 140<br>04 10712708<br>P O Box 3376<br>Rundle Mall<br>ADELAIDE |                          | SA 5                   | 000  |  |
|            |                                                                                                                                                                                                   | Date audit was comple                                                                                      | ed A                     |                        |      |  |
|            |                                                                                                                                                                                                   | Was Part A of the audi                                                                                     | report qualified ?       | BN                     |      |  |
|            |                                                                                                                                                                                                   | Was Part B of the audi<br>If Part B of the audit re<br>have the reported issue                             | oort was qualified,      | <b>C</b> N<br><b>D</b> |      |  |