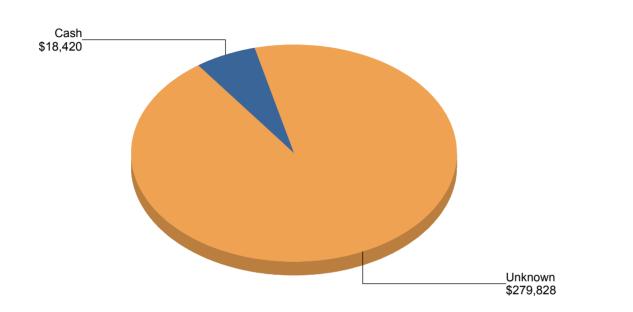

# Neale Superfund Statement of Financial Position as at 30 June 2021

|                                      | Note   | <b>2021</b><br>\$ | <b>2020</b><br>\$ |
|--------------------------------------|--------|-------------------|-------------------|
| Assets                               |        |                   |                   |
| Investments                          |        |                   |                   |
| Foreign Managed Investments          | 6A     | 279,828           | 174,627           |
| Other Assets                         |        |                   |                   |
| Cash At Bank                         |        | 18,354            | 20,202            |
| Sundry Assets                        |        | 66                | -                 |
| Total Assets                         | -<br>- | 298,248           | 194,829           |
| Liabilities                          |        |                   |                   |
| Income Tax Suspense                  |        | 129               | -                 |
| Income Tax Payable                   |        | 13,470            | 293               |
| Other Taxes Payable                  |        | 1,122             | 790               |
| Total Liabilities                    | :      | 14,721            | 1,083             |
| Net Assets Available to Pay Benefits | -      |                   | 193,746           |
| Represented by:                      | =      | 200,021           | 100,140           |
| Liability for Accrued Benefits       | 2      |                   |                   |
| Mr Alistair Neale                    |        | 283,527           | 193,746           |
| Total Liability for Accrued Benefits |        | 283,527           | 193,746           |

## Note 6A – Foreign Managed Investments

| At market value:                       | Current |
|----------------------------------------|---------|
| River East Financial ERP a/c 321-406   | 30.000  |
| River East Financial GSL a/c 321-411   | 160.196 |
| River East Financial PCIL a/c 321-405  | 89.632  |
| Triver East i mandai i Oil are 321-400 |         |
|                                        | 279,828 |