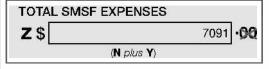

| H1 \$      | 495 <b>-00</b>  | H2 \$    | 0 -90            |
| Investment expenses                        | I1 \$      | 0-00            | I2 \$    | 0 -00            |
| Management and administration expenses     | J1 \$      | 1746 <b>-00</b> | J2 \$    | 0 -90            |
| Forestry managed investment scheme expense | U1 \$      | 0 <b>-60</b>    | U2 \$    | 0 <b>-90</b>     |
| Other amounts                              | L1 \$      | 0-00            | L2 \$    | 0-90             |
| Tax losses deducted                        | M1 \$      | 0 -00           |          |                  |

| N \$          | 7091 -00     |
|---------------|--------------|
| (Tota         | al A1 to M1) |
|               |              |
| *TAXABLE INCO | ME OR LOSS   |

TOTAL DEDUCTIONS)





#This is a mandatory label.

| Fund's tax file number (TFN) | **** |
|------------------------------|------|
|                              |      |

## Section D: Income tax calculation statement

#### \*Important:

Section B label R3, Section C label O and Section D labels A,T1, J, T5 and I are mandatory. If you leave these labels blank, you will have specified a zero amount.

| 3 Calculation statement                                  |                           | · · · · · · · · · · · · · · · · · · · | 1.50                                                       |
|----------------------------------------------------------|---------------------------|---------------------------------------|------------------------------------------------------------|
| Please refer to the