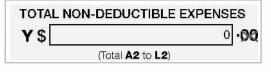

| H1 \$      | 495 <b>-00</b>  | H2 \$    | 0 -90            |
| Investment expenses                        | I1 \$      | 0-00            | I2 \$    | 0 -00            |
| Management and administration expenses     | J1 \$      | 1746 <b>-00</b> | J2 \$    | 0 -90            |
| Forestry managed investment scheme expense | U1 \$      | 0 <b>-60</b>    | U2 \$    | 0 <b>-90</b>     |
| Other amounts                              | L1 \$      | 0-00            | L2 \$    | 0-90             |
| Tax losses deducted                        | M1 \$      | 0 -00           |          |                  |

| N \$          | 7091 -00     |
|---------------|--------------|
| (Tota         | al A1 to M1) |
|               |              |
| *TAXABLE INCO | ME OR LOSS   |

TOTAL DEDUCTIONS)





#This is a mandatory label.

| Fund's tax file number (TFN) | **** |
|------------------------------|------|
|                              |      |

## Section D: Income tax calculation statement

#### \*Important:

Section B label R3, Section C label O and Section D labels A,T1, J, T5 and I are mandatory. If you leave these labels blank, you will have specified a zero amount.

| 3 Calculation statement                                  |                           | · · · · · · · · · · · · · · · · · · · | 1.50                                                       |
|----------------------------------------------------------|---------------------------|---------------------------------------|------------------------------------------------------------|
| Please refer to the