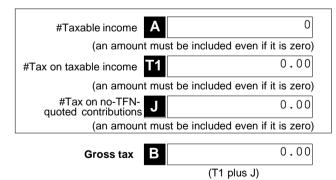

#### 12 Deductions and non-deductible expenses

Under 'Deductions' list all expenses and allowances you are entitled to claim a deduction for. Under 'Non-deductible expenses', list all other expenses or normally allowable deductions that you cannot claim as a deduction (for example, all expenses related to exempt current pension income should be recorded in the 'Non-deductible expenses' column).



#### Section D: Income tax calculation statement

#### #Important:

Section B label R3, Section C label O and Section D labels A,T1, J, T5 and I are mandatory. If you leave these labels blank, you will have specified a zero amount.

#### 13 Calculation statement

Please refer to the Self-managed superannuation fund annual return instructions 2023 on how to complete the calculation statement.



BG & LL Super

| Foreign income tax offset                                                                     |                                              |
|-----------------------------------------------------------------------------------------------|----------------------------------------------|
| C1                                                                                            | Non-refundable non-carry                     |
| Rebates and tax offsets                                                                       | Non-refundable non-carry forward tax offsets |
| C2                                                                                            | C 0.00                                       |
|