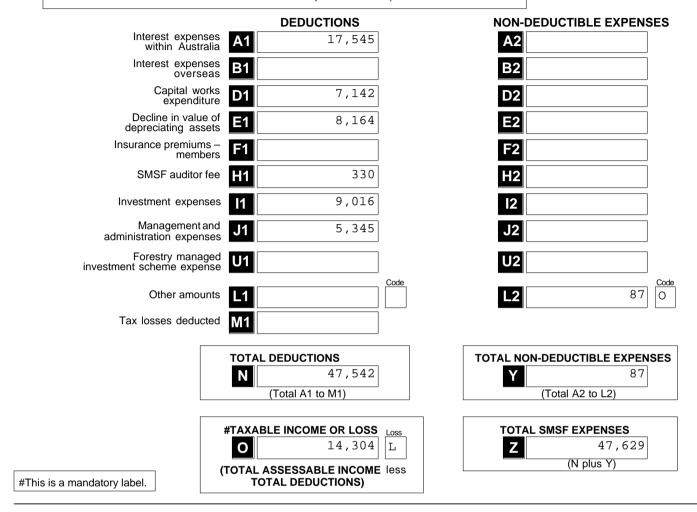

| TOTAL                                      | ASSESSABLE INCOME                                          | · · · · · · · · · · · · · · · · · · | 33,238                                                                                                                     | Loss        |

BG & LL Super

TFN: 640 082 533

Page 4 of 13

640 082 533

## Section C: Deductions and non-deductible expenses

#### 12 Deductions and non-deductible expenses

Under 'Deductions' list all expenses and allowances you are entitled to claim a deduction for. Under 'Non-deductible expenses', list all other expenses or normally allowable deductions that you cannot claim as a deduction (for example, all expenses related to exempt current pension income should be recorded in the 'Non-deductible expenses' column).



#### Section D: Income tax calculation statement

#### #Important:

Section B label R3, Section C label O and Section D labels A,T1, J, T5 and I are mandatory. If you leave these labels blank, you will have specified a zero amount.

#### 13 Calculation statement

Please refer to the Self-managed superannuation fund annual return instructions 2023 on how to complete the calculation statement.



BG & LL Super

| Foreign income tax offset                                                                     |                                              |
|-----------------------------------------------------------------------------------------------|----------------------------------------------|
| C1