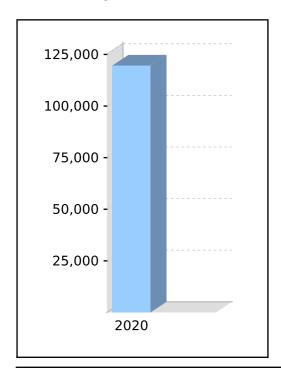

**Total Death Benefit** 

119,618

Your Balance

Total Benefits 119,618

**Preservation Components** 

Preserved 119,612

Unrestricted Non Preserved 6

Restricted Non Preserved

Tax Components

 Tax Free
 1,152

 Taxable
 118,467

Investment Earnings Rate -10%

This Year

119,618

Opening balance at 06/09/2019

Increases to Member account during the period