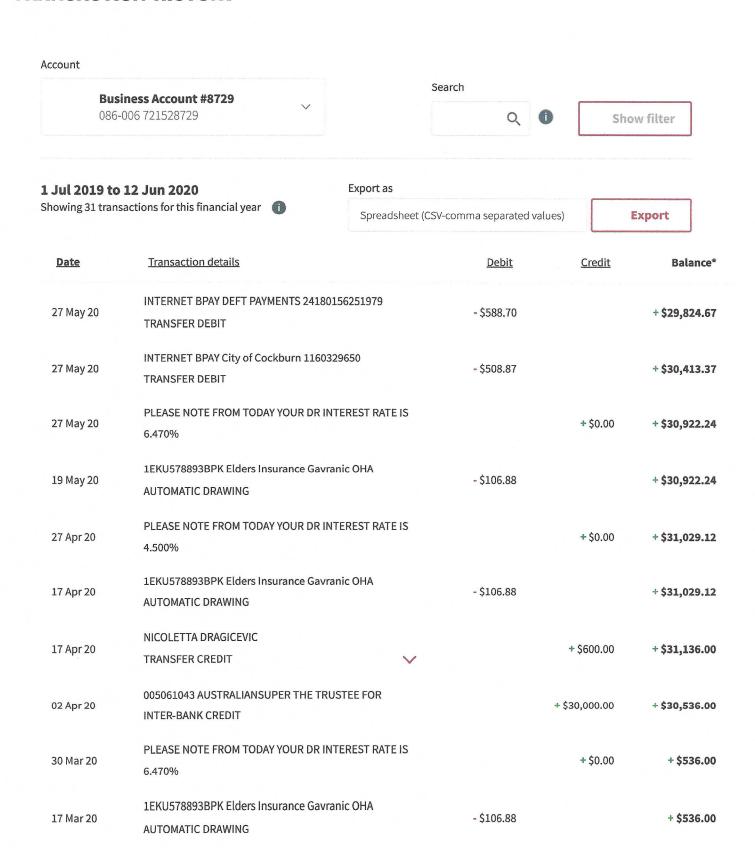

| Fund Name  | Gavranic O'Hare SF                                                                                                                                                                                                                                                                                                                         |                                                                                                                                                                                                                                                                                | II I MORA  |
|------------|--------------------------------------------------------------------------------------------------------------------------------------------------------------------------------------------------------------------------------------------------------------------------------------------------------------------------------------------|--------------------------------------------------------------------------------------------------------------------------------------------------------------------------------------------------------------------------------------------------------------------------------|------------|
| Year Ended | 30-Jun-20                                                                                                                                                                                                                                                                                                                                  |                                                                                                                                                                                                                                                                                | WEALTH     |
| S. No.     | Queries/Notes (Connect)                                                                                                                                                                                                                                                                                                                    | Query Outcome/Answers (MW)                                                                                                                                                                                                                                                     | Completed? |
| 511101     | Documents/Information Required:-                                                                                                                                                                                                                                                                                                           | quely outcome, monero (min)                                                                                                                                                                                                                                                    | completed: |
|            | BAS Report for 2020 FY to confirm GST items. Currently we have taken GST on property purchase and expenses of property and vehicle.                                                                                                                                                                                                        | The lodged BAS provided. We have prepared the GST reconciliation. Net GST refundable is \$22,952.98. Refer to "GST Reconciliation" sheet. The Sep 2019 & Mar 2020 BAS have been amended as per the reconciliation. Copies of the amended BAS is saved in the Queries Folder.OK |            |
|            | 2 Fund Establishment Fee required.                                                                                                                                                                                                                                                                                                         | Provided. \$2,173.05 not paid from bank, posted through member non concessional contributions evenly. We have no GST taken on Establishment fee. Refer to screen shot. Noted                                                                                                   |            |
|            | <u>Queries</u>                                                                                                                                                                                                                                                                                                                             |                                                                                                                                                                                                                                                                                |            |
|            | 1 <u>Suspense</u> :- Some transactions are currently in suspense account. All receipts with \$600 looks related to investment income. Refer to the "Suspense" sheet.                                                                                                                                                                       | The \$600 deposits are rental income.All \$600 deposits allocated to rental income and GST taken on it. Noted                                                                                                                                                                  |            |
|            | Notes:-                                                                                                                                                                                                                                                                                                                                    |                                                                                                                                                                                                                                                                                |            |
|            | Classic Lift Australia Payment of \$650 on 18.02.20, which currently in suspense account. It seems to be vehicle expense, but fund name not coming in provided tax invoice. There is one tax invoice of \$3,800 also provided, but fund name not coming and payment also not made from bank account. Refer below screen shots and confirm. | Ignore the \$3,800 invoice. This hasn't come out of the SMSF bank account, nor was it addressed to the SMSF. Record the \$650 payment as an 'In-house asset' Loan to JDN Engineering & Consulting. This loan will be repaid in the 2020/21 year.Done                           |            |
|            | 2 Vehicle-Clubcart Golf Buggy:- We have recorded \$6000 on 02.12.19 as purchase of Vehicle and 25% depreciation claimed on it. Refer to the "Vehicle" sheet and confirm.                                                                                                                                                                   | Good. <mark>OK</mark>                                                                                                                                                                                                                                                          |            |
|            | 8 8x5 Custom Trailer single axle: We have capitalised \$500 on 14.02.20 under vehicle account. Refer to "Trailer Axle" sheet.                                                                                                                                                                                                              | Good. <mark>OK</mark>                                                                                                                                                                                                                                                          |            |
|            | 4 Property Capital Improvement: Payment of \$10,165 (Excl. GST) posted to capital improvement and 2.5% depreciation claimed on it.                                                                                                                                                                                                         | Good. <mark>OK</mark>                                                                                                                                                                                                                                                          |            |

# **Statement of Financial Position**

|                                                                     | Note | 2020     | 2019 |
|---------------------------------------------------------------------|------|----------|------|
|                                                                     |      | \$       | \$   |
| Assets                                                              |      |          |      |
| Investments                                                         |      |          |      |
| Loans to Associated Entities (In house loans)                       | 2    | 650      | 0    |
| Motor Vehicles (at written down value)                              | 3    | 5,310    | 0    |
| Real Estate Properties (Australian - Non Residential)               | 4    | 219,000  | 0    |
| Total Investments                                                   | _    | 224,960  | 0    |
|                                                                     |      |          |      |
| Other Assets                                                        |      |          |      |
| Cash at Bank - NAB 8729                                             |      | 29,718   | 0    |
| GST Refundable                                                      |      | 22,953   | 0    |
| Total Other Assets                                                  | _    | 52,671   | 0    |
| Total Access                                                        |      |          |      |
| Total Assets                                                        | _    | 277,631  | 0    |
| Net assets available to pay benefits                                |      | 277,631  | 0    |
|                                                                     | _    | <u> </u> |      |
| Represented by:                                                     |      |          |      |
| Liability for accrued benefits allocated to members' accounts       |      |          |      |
| Gavranic, Daniel - Accumulation                                     |      | 119,618  | 0    |
| O'Hare, Steven - Accumulation                                       |      | 158,013  | 0    |
| Total Liability for accrued benefits allocated to members' accounts |      | 277,631  | 0    |
|                                                                     |      |          |      |