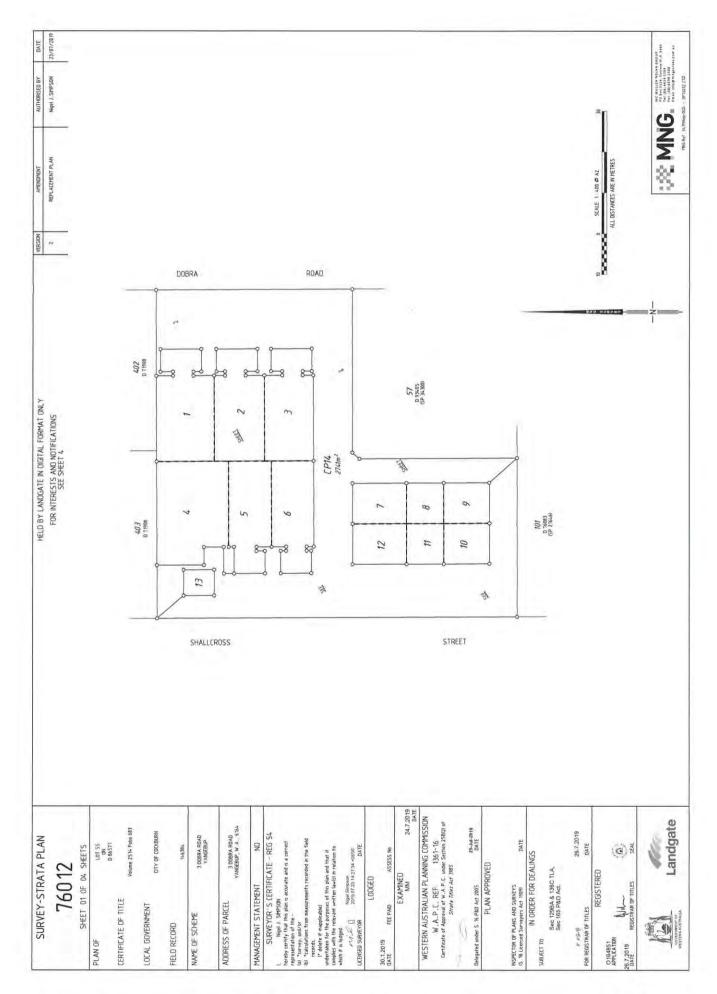

# **Notes to the Financial Statements**

For the year ended 30 June 2020

|                                                               | 650        | 0          |
|---------------------------------------------------------------|------------|------------|
| Note 3: Motor Vehicles (at written down value)                | 2020       | 2019       |
|                                                               | \$         | \$         |
| Clubcart Golf Buggy                                           | 5,310      | 0          |
|                                                               | 5,310      | 0          |
| Note 4: Real Estate Properties (Australian - Non Residential) |            |            |
|                                                               | 2020<br>\$ | 2019<br>\$ |
| 10/3 DOBRA ROAD, YANGEBUP                                     | 208,979    | 0          |
| Property Capital Improvement - 10/3 DOBRA ROAD                | 10,021     | 0          |
|                                                               | 219,000    | 0          |
| Note 5: Banks and Term Deposits                               |            |            |
|                                                               | 2020       | 2019       |
| Banks                                                         | \$         | \$         |
| Cash at Bank - NAB 8729                                       | 29,718     | 0          |
|                                                               | 29,718     | 0          |
| Note 6: Rental Income                                         |            |            |
|                                                               | 2020<br>\$ | 2019<br>\$ |
| 10/3 DOBRA ROAD, YANGEBUP                                     | 2,182      | 0          |
|                                                               | 2,182      | 0          |
| Note 7: Changes in Market Values                              |            |            |
| Unrealised Movements in Market Value                          | 2020       | 2019       |
|                                                               | 2020<br>\$ | \$         |
| Real Estate Properties (Australian - Non Residential)         |            |            |
| 10/3 DOBRA ROAD, YANGEBUP                                     | (19,154)   | 0          |
|                                                               | (19,154)   | 0          |
|                                                               |            |            |