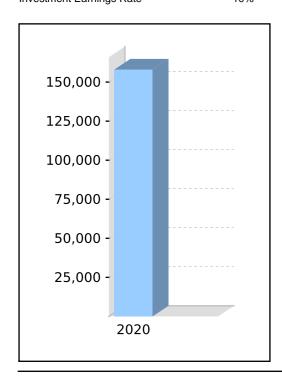

**Total Death Benefit** 

119,618

Your Balance

Total Benefits 119,618

**Preservation Components** 

Preserved 119,612

Unrestricted Non Preserved 6

Restricted Non Preserved

Tax Components

 Tax Free
 1,152

 Taxable
 118,467

Investment Earnings Rate -10%

This Year

119,618

Opening balance at 06/09/2019

Increases to Member account during the period