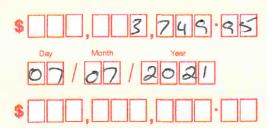

### Section B: Details of payment

Complete this section detailing the amount paid and if required the amount unable to be released from your member's super interest.

The amount to be paid to the ATO is \$ 3,749.95

10 Amount paid

- 11 Date amount paid
- 12 Amount unable to be released (Complete section C if there is an amount unable to be released)

| Section C: Reason for not releasing money                                                                                                                                                                                                                                  |
|----------------------------------------------------------------------------------------------------------------------------------------------------------------------------------------------------------------------------------------------------------------------------|
| Complete this section if you cannot pay the full amount from your member's super interests.                                                                                                                                                                                |
| 13 Reason for non-release or partial release (Place an $\chi$ in the applicable box)                                                                                                                                                                                       |
| The member does not have sufficient funds available or no longer has any super interests within this fund.                                                                                                                                                                 |
| The member has funds available, though cannot be released due to the interest being a defined benefit interest.                                                                                                                                                            |
| Section D: Super fund details                                                                                                                                                                                                                                              |
| 14 Super fund name THE TRUSTEE FOR B & K LOGAN SUPER FUND                                                                                                                                                                                                                  |
|                                                                                                                                                                                                                                                                            |
|                                                                                                                                                                                                                                                                            |
| <b>15 Super fund*ABN</b> 24859927269                                                                                                                                                                                                                                       |
| Section E: Declaration                                                                                                                                                                                                                                                     |
| Complete the declaration that applies to you.                                                                                                                                                                                                                              |
| Penalties may be imposed for giving false or misleading information.                                                                                                                                                                                                       |
| TRUSTEE, DIRECTOR OR AUTHORISED OFFICER DECLARATION                                                                                                                                                                                                                        |
| I declare that:                                                                                                                                                                                                                                                            |
| the information contained in the statement is true and correct where an amount has been paid, it has been released from account(s) held by the member.                                                                                                                     |
| Name (Print in BLOCK LETTERS)                                                                                                                                                                                                                                              |
| BRETTRAYMONDLOGAN                                                                                                                                                                                                                                                          |
| Signature                                                                                                                                                                                                                                                                  |
| Date<br>Day Month Year                                                                                                                                                                                                                                                     |
| 07/07/2021                                                                                                                                                                                                                                                                 |
| Contact number                                                                                                                                                                                                                                                             |
| OR                                                                                                                                                                                                                                                                         |
| AUTHORISED REPRESENTATIVE DECLARATION                                                                                                                                                                                                                                      |
| I, the authorised representative of the super provider, declare that: <ul> <li>I have prepared the statement with the information supplied by the super provider</li> </ul>                                                                                                |
| I have received a declaration made by the super provider that the information provided to me for the preparation of this statement is true and correct                                                                                                                     |
| I am authorised by the super provider to give the information in the statement to the ATO.                                                                                                                                                                                 |
| Name (Print in BLOCK LETTERS)                                                                                                                                                                                                                                              |
| Signature                                                                                                                                                                                                                                                                  |
| Date                                                                                                                                                                                                                                                                       |
| Day Month Year                                                                                                                                                                                                                                                             |
|                                                                                                                                                                                                                                                                            |
| Contact number Tax agent number (if applicable)                                                                                                                                                                                                                            |
| <b>Privacy</b><br>The ATO is a government agency bound by the <i>Privacy Act 1988</i> in terms of collection and handling of personal information<br>and tax file numbers (TFNs). For further information about privacy law notices please go to <b>ato.gov.au/privacy</b> |