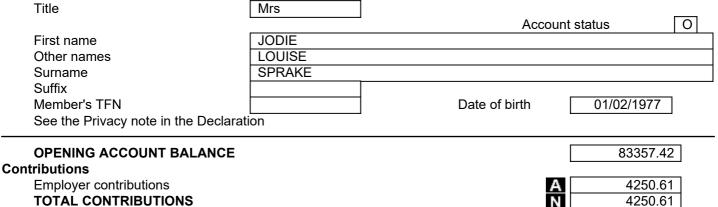

| new funds                            |                       |
|                                  |                   | TOTAL AMOUNT DUE                     | <b>S</b> 383.25       |
|                                  |                   | (T5 + G - H - I - K + L - M + N)     |                       |
|                                  |                   |                                      |                       |

### **Section E: Losses**

### 14 Losses information

Net capital losses carried forward to later years

**V** 28402

Page 05 of 09 **SPRAKSF** 

### A R Sprake Super Fund

**ABN** 44 488 224 774

| Section | F٠ | Member | inform | ation |
|---------|----|--------|--------|-------|
| Sechon  | Г. | wember | HHOHH  | auoi  |



### **MEMBER NUMBER: 2**



**TOTAL CONTRIBUTIONS** 

(Sum of labels A to M)

#### Other transactions

Allocated earnings or losses

Accumulation phase account balance

Retirement phase account bal. - Non CDBIS

Retirement phase account balance - CDBIS

**TRIS Count** 

#### **CLOSING ACCOUNT BALANCE**

Accumulation phase value



Page 06 of 09 SPRAKSF

ABN 44 488 224 774

| Sect | ion | H: | <b>Assets</b> | and | liabilities |
|------|-----|----|---------------|-----|-------------|
| 15   | AS  | SE | TS            |     |             |

15b Australian direct investments

Limited Recourse Borrowing Arrangements

Australian residential real property

Australian non-residential real property

Overseas real property

Australian shares

J3

Lambda

J1

Lambda

J2

Lambda

J3

Lambda

J4

Overseas shares Other

Propert