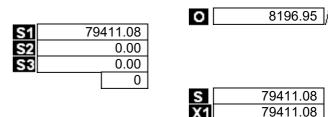

|
|                                  |                   |                                      |                       |

### **Section E: Losses**

### 14 Losses information

Net capital losses carried forward to later years

**V** 28402

Page 05 of 09 **SPRAKSF** 

### A R Sprake Super Fund

**ABN** 44 488 224 774

| Section | F٠ | Member | inform | ation |
|---------|----|--------|--------|-------|
| Sechon  | Г. | wember | HHOHH  | auoi  |



### **MEMBER NUMBER: 2**



**TOTAL CONTRIBUTIONS** 

(Sum of labels A to M)

#### Other transactions

Allocated earnings or losses

Accumulation phase account balance

Retirement phase account bal. - Non CDBIS

Retirement phase account balance - CDBIS

**TRIS Count** 

#### **CLOSING ACCOUNT BALANCE**

Accumulation phase value



Page 06 of 09 SPRAKSF

ABN 44 488 224 774

| Sect | ion | H: | <b>Assets</b> | and | liabilities |
|------|-----|----|---------------|-----|-------------|
| 15   | AS  | SE | TS            |     |             |

15b Australian direct investments

Limited Recourse Borrowing Arrangements

Australian residential real property

Australian non-residential real property

Overseas real property

Australian shares

J3

Lambda

J1

Lambda

J2

Lambda

J3

Lambda

J4

Overseas shares Other

Property count

Cash and term deposits
Debt securities
Loans
Listed shares
Unlisted shares
Limited recourse borrowing
arrangements (J1 to J6)
Non-residential real
property
Residential real property
Collectables and personal
use assets

E 11004
F
G
H 160551
J
K

**o** 2593

### TOTAL AUSTRALIAN AND OVERSEAS ASSE