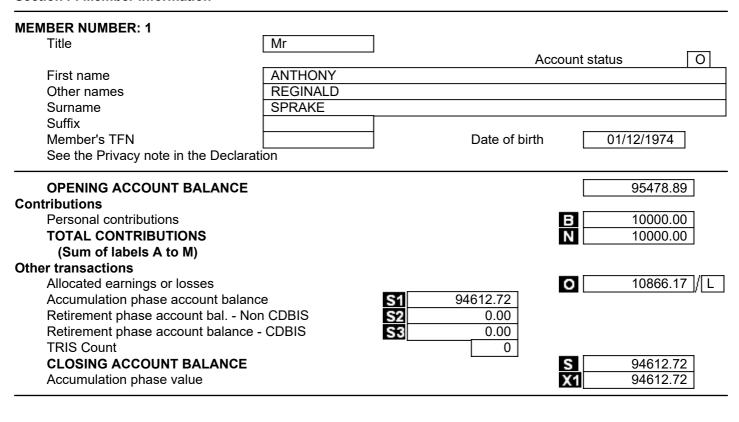

|                   | new funds                            |                       |
|                                  |                   | TOTAL AMOUNT DUE                     | <b>S</b> 383.25       |
|                                  |                   | (T5 + G - H - I - K + L - M + N)     |                       |
|                                  |                   |                                      |                       |

### **Section E: Losses**

### 14 Losses information

Net capital losses carried forward to later years

**V** 28402

Page 05 of 09 **SPRAKSF** 

### A R Sprake Super Fund

**ABN** 44 488 224 774

| Section | F٠ | Member | inform | ation |
|---------|----|--------|--------|-------|
| Sechon  | Г. | wember | HHOHH  | auoi  |



### **MEMBER NUMBER: 2**



**TOTAL CONTRIBUTIONS** 

(Sum of labels A to M)

#### Other transactions

Allocated earnings or losses

Accumulation phase account balance

Retirement phase account bal. - Non CDBIS

Retirement phase account balance - CDBIS

**TRIS Count** 

#### **CLOSING ACCOUNT BALANCE**

Accumulation phase value



Page 06 of 09 SPRAKSF

ABN 44 488 224 774

| Sect | ion | H: | <b>Assets</b> | and | liabilities |
|------|-----|----|---------------|-----|-------------|
| 15   | AS  | SE | TS            |     |             |

15b Australian direct investments

Limited Recourse Borrowing Arrangements

Australian residential real property

Australian non-residential real property

Overseas real property

Australian shares

J3

Lambda

J1

Lambda

J2

Lambda

J3

Lambda

J4

Ov