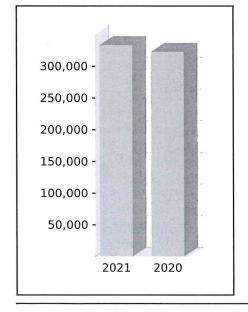

#### PLS Super Fund Statement of Financial Position

As at 30 June 2021

| No                                                                  | te   | 2021       | 2020       |
|---------------------------------------------------------------------|------|------------|------------|
|                                                                     |      | \$         | \$         |
| Assets                                                              |      |            |            |
| Investments                                                         |      |            |            |
| Fixtures and Fittings (at written down value) - Unitised            | 2    | 5,857.06   | 5,510.86   |
| Other Assets                                                        | 3    | 1,432.36   | 1,432.36   |
| Real Estate Properties (Australian - Residential)                   | 4    | 505,000.00 | 505,000.00 |
| Total Investments                                                   |      | 512,289.42 | 511,943.22 |
| Other Assets                                                        |      |            |            |
| Sundry Debtors                                                      |      | 320.00     | 1,803.40   |
| Pls SMSF Pty Ltd ATF Pls Super Fund                                 |      | 155,285.94 | 150,143.69 |
| Income Tax Refundable                                               |      | 0.00       | 1,143.10   |
| Total Other Assets                                                  | 0    | 155,605.94 | 153,090.19 |
| Total Assets                                                        |      | 667,895.36 | 665,033.41 |
| Less:                                                               |      |            |            |
| Liabilities                                                         |      |            |            |
| Income Tax Payable                                                  |      | 387.60     | 0.00       |
| PAYG Instalment Payable                                             |      | 282.00     | 790.00     |
| Sundry Creditors                                                    |      | 0.00       | 330.00     |
| Limited Recourse Borrowing Arrangements                             |      | 297,544.29 | 304,019.61 |
| Total Liabilities                                                   |      | 298,213.89 | 305,139.61 |
| Net assets available to pay benefits                                | •    | 369,681.47 | 359,893.80 |
| Represented by:                                                     |      |            |            |
| Liability for accrued benefits allocated to members' accounts 6     | 6, 7 |            |            |
| Santini, Pasquale - Accumulation                                    |      | 333,296.97 | 322,937.70 |
| Santini, Maria - Accumulation                                       |      | 36,384.50  | 36,956.10  |
| Total Liability for accrued benefits allocated to members' accounts | 1    | 369,681.47 | 359,893.80 |