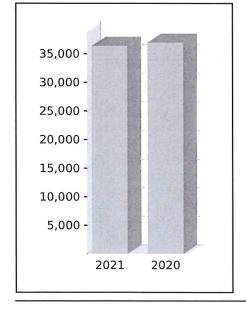

#### PLS Super Fund Statement of Financial Position

As at 30 June 2021

| No                                                                  | te   | 2021       | 2020       |
|---------------------------------------------------------------------|------|------------|------------|
|                                                                     |      | \$         | \$         |
| Assets                                                              |      |            |            |
| Investments                                                         |      |            |            |
| Fixtures and Fittings (at written down value) - Unitised            | 2    | 5,857.06   | 5,510.86   |
| Other Assets                                                        | 3    | 1,432.36   | 1,432.36   |
| Real Estate Properties (Australian - Residential)                   | 4    | 505,000.00 | 505,000.00 |
| Total Investments                                                   |      | 512,289.42 | 511,943.22 |
| Other Assets                                                        |      |            |            |
| Sundry Debtors                                                      |      | 320.00     | 1,803.40   |
| Pls SMSF Pty Ltd ATF Pls Super Fund                                 |      | 155,285.94 | 150,143.69 |
| Income Tax Refundable                                               |      | 0.00       | 1,143.10   |
| Total Other Assets                                                  | 0    | 155,605.94 | 153,090.19 |
| Total Assets                                                        |      | 667,895.36 | 665,033.41 |
| Less:                                                               |      |            |            |
| Liabilities                                                         |      |            |            |
| Income Tax Payable                                                  |      | 387.60     | 0.00       |
| PAYG Instalment Payable                                             |      | 282.00     | 790.00     |
| Sundry Creditors                                                    |      | 0.00       | 330.00     |
| Limited Recourse Borrowing Arrangements                             |      | 297,544.29 | 304,019.61 |
| Total Liabilities                                                   |      | 298,213.89 | 305,139.61 |
| Net assets available to pay benefits                                | •    | 369,681.47 | 359,893.80 |
| Represented by:                                                     |      |            |            |
| Liability for accrued benefits allocated to members' accounts 6     | 6, 7 |            |            |
| Santini, Pasquale - Accumulation                                    |      | 333,296.97 | 322,937.70 |
| Santini, Maria - Accumulation                                       |      | 36,384.50  | 36,956.10  |
| Total Liability for accrued benefits allocated to members' accounts | 1    | 369,681.47 | 359,893.80 |