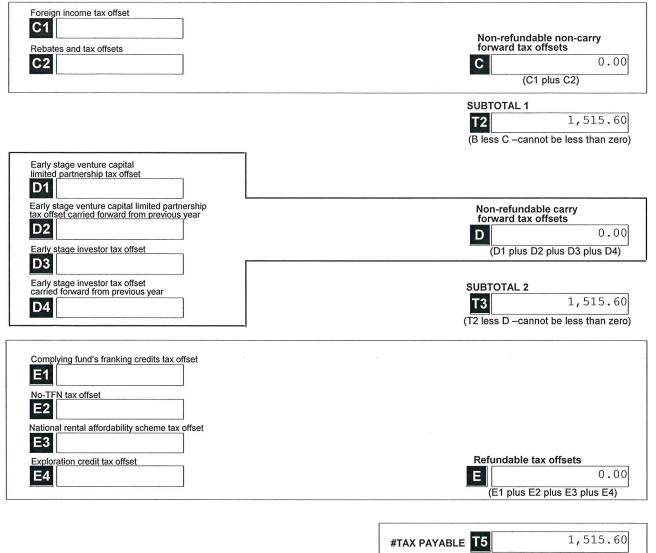

M.S. L.S.

For the year ended 30 June 2021

| The prima facie tax on benefits accrued before income tax is reconciled to the | ne income tax as follows: |          |
|--------------------------------------------------------------------------------|---------------------------|----------|
| Prima facie tax payable on benefits accrued before income tax at 15%           | 1,695.49                  | 6,638.43 |
| Less:<br>Tax effect of:                                                        |                           |          |
| Increase in MV of Investments                                                  | 179.82                    | 4,621.59 |
| Add:<br>Tax effect of:                                                         |                           |          |
| Rounding                                                                       | (0.07)                    | 0.06     |
| Income Tax on Taxable Income or Loss                                           | 1,515.60                  | 2,016.90 |
| Less credits:                                                                  |                           |          |
| Current Tax or Refund                                                          | 1,515.60                  | 2,016.90 |
|                                                                                |                           |          |