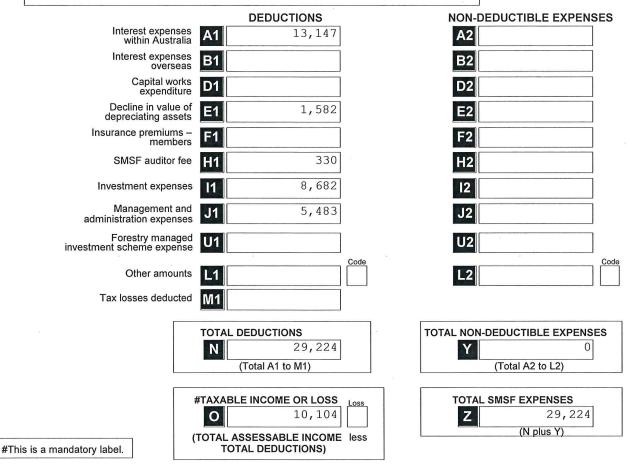

|                                                                           | TOTAL                           | ASSESSABLE I<br>(V                  | NCOME<br>V less Y)           | V                                                                                              | 39,328                               | Loss   |

#### Section C: Deductions and non-deductible expenses

#### 12 Deductions and non-deductible expenses

Under 'Deductions' list all expenses and allowances you are entitled to claim a deduction for. Under 'Non-deductible expenses', list all other expenses or normally allowable deductions that you cannot claim as a deduction (for example, all expenses related to exempt current pension income should be recorded in the 'Non-deductible expenses' column).



#### Section D: Income tax calculation statement

#Important: Section B label R3, Section C label O and Section D labels A,T1, J, T5 and I are mandatory. If you leave these labels blank you will have

#### specified a zero amount 13 Calculation statement

Please refer to the Self-managed superannuation fund annual return instructions 2021 on how to complete the calculation statement.

| #Taxable income                         | 10,104                               |
|-----------------------------------------|--------------------------------------|
| #Taxable Income                         | 107101                               |
| (an amount r                            | must be included even if it is zero) |
| #Tax on taxable income                  | 1,515.60