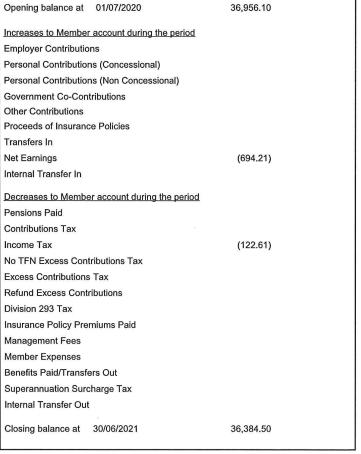

#### PLS Super Fund Statement of Financial Position

As at 30 June 2021

| No                                                                  | te   | 2021       | 2020       |
|---------------------------------------------------------------------|------|------------|------------|
|                                                                     |      | \$         | \$         |
| Assets                                                              |      |            |            |
| Investments                                                         |      |            |            |
| Fixtures and Fittings (at written down value) - Unitised            | 2    | 5,857.06   | 5,510.86   |
| Other Assets                                                        | 3    | 1,432.36   | 1,432.36   |
| Real Estate Properties (Australian - Residential)                   | 4    | 505,000.00 | 505,000.00 |
| Total Investments                                                   |      | 512,289.42 | 511,943.22 |
| Other Assets                                                        |      |            |            |
| Sundry Debtors                                                      |      | 320.00     | 1,803.40   |
| Pls SMSF Pty Ltd ATF Pls Super Fund                                 |      | 155,285.94 | 150,143.69 |
| Income Tax Refundable                                               |      | 0.00       | 1,143.10   |
| Total Other Assets                                                  | 0    | 155,605.94 | 153,090.19 |
| Total Assets                                                        |      | 667,895.36 | 665,033.41 |
| Less:                                                               |      |            |            |
| Liabilities                                                         |      |            |            |
| Income Tax Payable                                                  |      | 387.60     | 0.00       |
| PAYG Instalment Payable                                             |      | 282.00     | 790.00     |
| Sundry Creditors                                                    |      | 0.00       | 330.00     |
| Limited Recourse Borrowing Arrangements                             |      | 297,544.29 | 304,019.61 |
| Total Liabilities                                                   |      | 298,213.89 | 305,139.61 |
| Net assets available to pay benefits                                | •    | 369,681.47 | 359,893.80 |
| Represented by:                                                     |      |            |            |
| Liability for accrued benefits allocated to members' accounts 6     | 6, 7 |            |            |
| Santini, Pasquale - Accumulation                                    |      | 333,296.97 | 322,937.70 |
| Santini, Maria - Accumulation                                       |      | 36,384.50  | 36,956.10  |
| Total Liability for accrued benefits allocated to members' accounts | 1    | 369,681.47 | 359,893.80 |