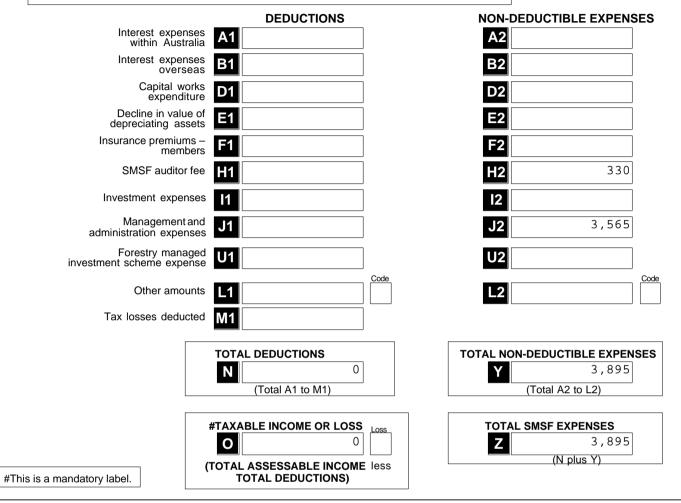

# Section C: Deductions and non-deductible expenses

### 12 Deductions and non-deductible expenses

Under 'Deductions' list all expenses and allowances you are entitled to claim a deduction for. Under 'Non-deductible expenses', list all other expenses or normally allowable deductions that you cannot claim as a deduction (for example, all expenses related to exempt current pension income should be recorded in the 'Non-deductible expenses' column).