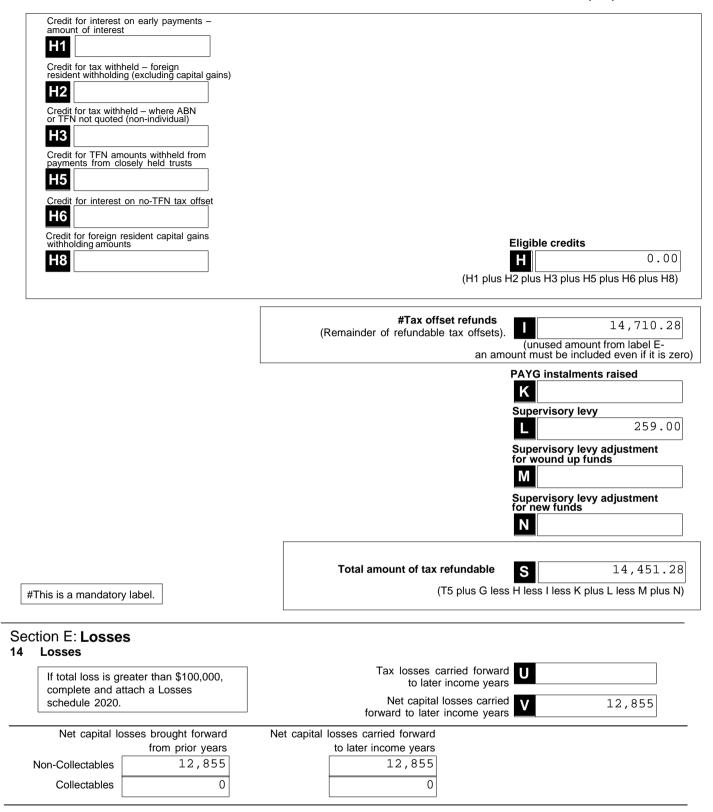

# 13 Calculation statement

Please refer to the Self-managed superannuation fund annual return instructions 2020 on how to complete the calculation statement.

G

Fund's tax file number (TFN) 864 117 368