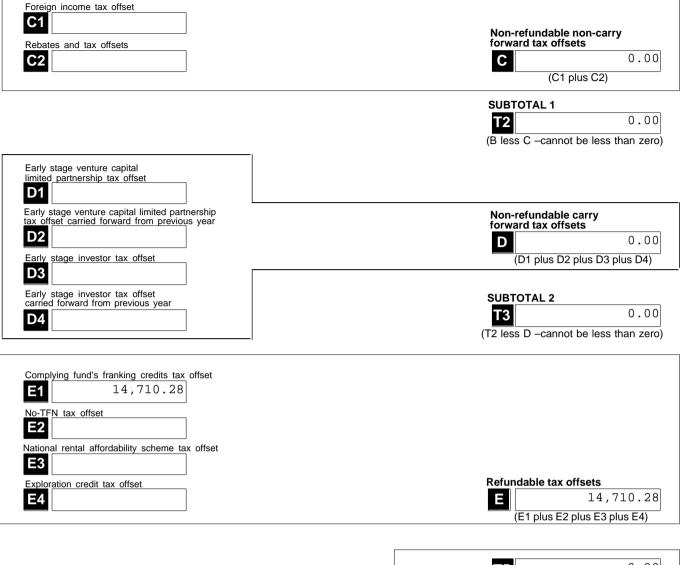

# Section D: Income tax calculation statement

#Important:

Section B label R3, Section C label O and Section D labels A,T1, J, T5 and I are mandatory. If you leave these labels blank you will have specified a zero amount

# 13 Calculation statement

Please refer to the Self-managed superannuation fund annual return instructions 2020 on how to complete the calculation statement.

G

Fund's tax file number (TFN) 864 117 368