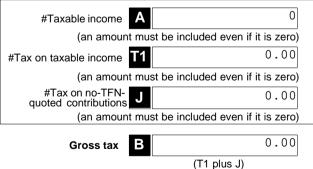

# Section D: Income tax calculation statement

#Important:

Section B label R3, Section C label O and Section D labels A,T1, J, T5 and I are mandatory. If you leave these labels blank you will have specified a zero amount

# 13 Calculation statement

Please refer to the Self-managed superannuation fund annual return instructions 2020 on how to complete the calculation statement.

G

Fund's tax file number (TFN) 864 117 368