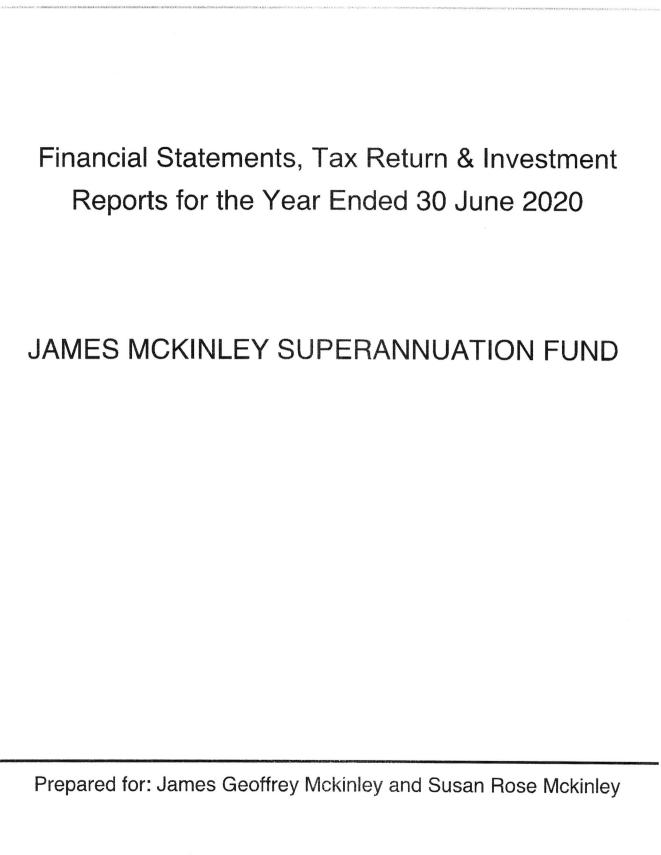

### JAMES MCKINLEY SUPERANNUATION FUND Statement of Financial Position

As at 30 June 2020

| Not                                                                 | e 2020  | 2019    |
|---------------------------------------------------------------------|---------|---------|
|                                                                     | \$      | \$      |
| Assets                                                              |         |         |
| Investments                                                         |         |         |
| Shares in Listed Companies (Australian)                             | 483,787 | 513,708 |
| Total Investments                                                   | 483,787 | 513,708 |
| Other Assets                                                        |         |         |
| Cash at Macquarie CMA 1170 48017                                    | 21,190  | 23,589  |
| Income Tax Refundable                                               | 10,111  | 10,801  |
| Total Other Assets                                                  | 31,301  | 34,390  |
| Total Assets                                                        | 515,088 | 548,098 |
| Net assets available to pay benefits                                | 515,088 | 548,098 |
| Represented by:                                                     |         |         |
| Liability for accrued benefits allocated to members' accounts 3,    | 4       |         |
| Mckinley, James Geoffrey - Pension (Account Based Pension)          | 515,088 | 548,098 |
| Total Liability for accrued benefits allocated to members' accounts | 515,088 | 548,098 |

### Note 3: Liability for Accrued Benefits

|                                                     | 2020<br>\$ | 2019<br>\$ |
|-----------------------------------------------------|------------|------------|
| Liability for accrued benefits at beginning of year | 548,097    | 551,663    |
| Benefits accrued as a result of operations          | (33,009)   | (3,566)    |
| Current year member movements                       | 0          | 0          |
| Liability for accrued benefits at end of year       | 515,088    | 548,097    |