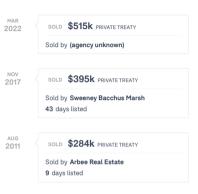

## **Property history**

RENTED ALL SOLD

View more results

Powered by MAPM

Disclaimer

# **Property story**

10/260 Main Street, Bacchus Marsh VIC 3340.. The Domain property ID is PT-8583-AM, and the Government legal property description is 10/PS443341.

10/260 Main Street last sold this year, for \$515k.