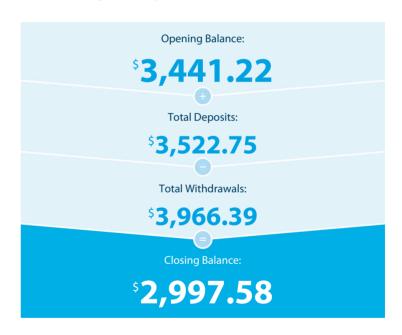

#### Please retain this statement for taxation purposes

| Date                  | Transaction Details                                                                             | Withdrawals (\$) | Deposits (\$) | Balance (\$) |
|-----------------------|-------------------------------------------------------------------------------------------------|------------------|---------------|--------------|
| 2020<br>02 DEC        | OPENING BALANCE                                                                                 |                  |               | 3,441.22     |
| 21 DEC                | TRANSFER FROM SUPERCHOICE P/L PC06C016-5959124                                                  |                  | 1,414.43      | 4,855.65     |
| 29 DEC                | ANZ INTERNET BANKING FUNDS TFER TRANSFER 518181 TO D BETTIOL SUPERFU EFFECTIVE DATE 25 DEC 2020 | 603.00           |               | 4,252.65     |
| <b>2021</b><br>20 JAN | ANZ INTERNET BANKING BPAY TAX OFFICE PAYMENT {096884}                                           | 621.00           |               | 3,631.65     |
| 20 JAN                | ANZ INTERNET BANKING BPAY TAX OFFICE PAYMENT {098068}                                           | 1,261.19         |               | 2,370.46     |
| 21 JAN                | <b>TRANSFER</b> FROM SUPERCHOICE P/L PC06C015-5979613                                           |                  | 1,054.16      | 3,424.62     |
| 25 JAN                | ANZ INTERNET BANKING FUNDS TFER TRANSFER 357936 TO D BETTIOL SUPERFU                            | 603.00           |               | 2,821.62     |
| 02 FEB                | 1 EXCESS INTERNET/ONLINE TRANSACTIONS - FEE                                                     | 0.20             |               | 2,821.42     |
| 15 FEB                | ANZ MOBILE BANKING PAYMENT 512888 TO BARTON REAL ESTATE O                                       | 275.00           |               | 2,546.42     |
| 22 FEB                | TRANSFER FROM SUPERCHOICE P/L PC06C015-5994492                                                  |                  | 1,054.16      | 3,600.58     |
| 25 FEB                | ANZ INTERNET BANKING FUNDS TFER TRANSFER 552431 TO D BETTIOL SUPERFU                            | 603.00           |               | 2,997.58     |
|                       | TOTALS AT END OF PAGE                                                                           | \$3,966.39       | \$3,522.75    |              |
|                       | TOTALS AT END OF PERIOD                                                                         | \$3,966.39       | \$3,522.75    | \$2,997.58   |