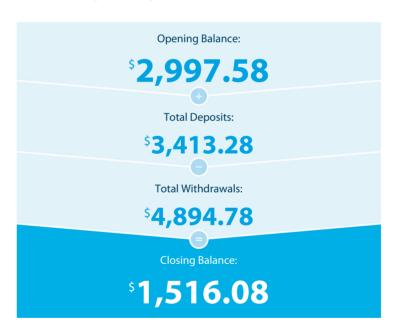

## **Transaction Details**

Please retain this statement for taxation purposes

| Date           | Transaction Details                                                                             | Withdrawals (\$) | Deposits (\$) | Balance (\$) |
|----------------|-------------------------------------------------------------------------------------------------|------------------|---------------|--------------|
| 2021<br>02 MAR | OPENING BALANCE                                                                                 |                  |               | 2,997.58     |
| 22 MAR         | TRANSFER FROM SUPERCHOICE P/L PC06C015-6009119                                                  |                  | 1,304.96      | 4,302.54     |
| 25 MAR         | <b>ANZ INTERNET BANKING FUNDS TFER</b> TRANSFER 326858 TO D BETTIOL SUPERFU                     | 603.00           |               | 3,699.54     |
| 29 MAR         | ANZ INTERNET BANKING BPAY WESTERN WATER 2 {024677} EFFECTIVE DATE 27 MAR 2021                   | 244.58           |               | 3,454.96     |
| 08 APR         | ANZ MOBILE BANKING PAYMENT 845082 TO LABAHN ANDASSOCIATES                                       | 175.00           |               | 3,279.96     |
| 08 APR         | ANZ INTERNET BANKING BPAY ASIC {847524}                                                         | 273.00           |               | 3,006.96     |
| 19 APR         | CARD ENTRY AT EASTLAND BRANCH                                                                   | 578.00           |               | 2,428.96     |
| 21 APR         | <b>TRANSFER</b> FROM SUPERCHOICE P/L PC06C016-6023041                                           |                  | 1,054.16      | 3,483.12     |
| 26 APR         | ANZ INTERNET BANKING FUNDS TFER TRANSFER 827823 TO D BETTIOL SUPERFU EFFECTIVE DATE 25 APR 2021 | 603.00           |               | 2,880.12     |
| 03 MAY         | 1 EXCESS INTERNET/ONLINE TRANSACTIONS - FEE EFFECTIVE DATE 02 MAY 2021                          | 0.20             |               | 2,879.92     |
| 04 MAY         | ANZ INTERNET BANKING BPAY ASIC {758538}                                                         | 355.00           |               | 2,524.92     |
| 05 MAY         | ANZ MOBILE BANKING PAYMENT 596792<br>TO LABAHN ANDASSOCIATES                                    | 1,000.00         |               | 1,524.92     |
| 06 MAY         | <b>ANZ MOBILE BANKING PAYMENT 517594</b> TO LABAHN ANDASSOCIATES                                | 460.00           |               | 1,064.92     |
| 21 MAY         | <b>TRANSFER</b> FROM SUPERCHOICE P/L PC06C016-6045548                                           |                  | 1,054.16      | 2,119.08     |
| 25 MAY         | ANZ INTERNET BANKING FUNDS TFER TRANSFER 172804 TO D BETTIOL SUPERFU                            | 603.00           |               | 1,516.08     |
|                | TOTALS AT END OF PAGE                                                                           | \$4,894.78       | \$3,413.28    |              |
|                | TOTALS AT END OF PERIOD                                                                         | \$4,894.78       | \$3,413.28    | \$1,516.08   |