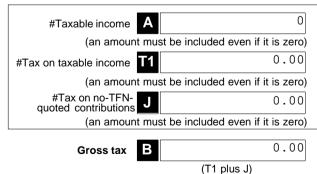

|
|                                        | TOTAL DEDUCTIONS  N 22,569  (Total A1 to M1)                                          | TOTAL NON-DEDUCTIBLE EXPENSES  O  (Total A2 to L2) |
| #This is a mandatory label.            | #TAXABLE INCOME OR LOSS Loss.  941 L  (TOTAL ASSESSABLE INCOME less TOTAL DEDUCTIONS) | Z 22,569                                           |

#### Section D: Income tax calculation statement

#### #Important:

Section B label R3, Section C label O and Section D labels A,T1, J, T5 and I are mandatory. If you leave these labels blank you will have specified a zero amount

# 13 Calculation statement

Please refer to the Self-managed superannuation fund annual return instructions 2021 on how to complete the calculation statement.



| Foreign income tax offset  C1  Rebates and tax offsets                                        | Non-refundable non-carry forward tax offsets |
|-----------------------------------------------------------------------------------------------|----------------------------------------------|
| C2                                                                                            | C 0.00                                       |
|                                                                                               | (C1 plus C2)                                 |
|                                                                                               | SUBTOTAL 1                                   |
|