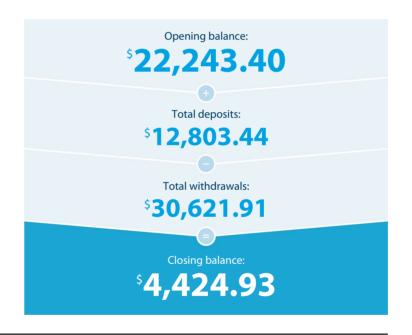

# **ANZ V2 PLUS STATEMENT**

Account Number: 9069-40437

**TOTALS AT END OF PERIOD** \$30,621.91 \$12,803.44 \$4,424.93

This Statement Includes

Interest Paid \$1.10

**Yearly Summary** Financial Year to 30/06