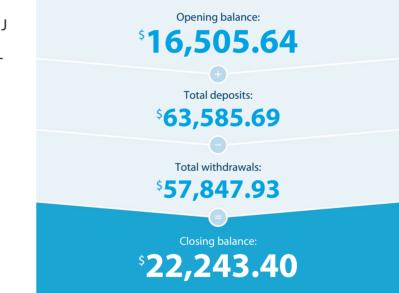

Account Number: 9069-40437

| Date                  | Transaction Details                                     | Withdrawals (\$) | Deposits (\$) | Balance (\$) |
|-----------------------|---------------------------------------------------------|------------------|---------------|--------------|
| 09 DEC                | DEPOSIT<br>FROM BETASCORE P/L WEEKLY PAYMENT            |                  | 80.00         | 20,881.32    |
| 09 DEC                | DEPOSIT<br>FROM BETASCORE P/L NOVEMBER SUPER            |                  | 503.86        | 21,385.18    |
| 16 DEC                | DEPOSIT<br>FROM PDL FNL DIV 001270265634                |                  | 720.00        | 22,105.18    |
| 16 DEC                | DEPOSIT<br>FROM BETASCORE P/L WEEKLY PAYMENT            |                  | 80.00         | 22,185.18    |
| 17 DEC                | ANZ INTERNET BANKING BILLPAY<br>AGL STH AUST P/L 613464 | 103.17           |               | 22,082.01    |
| 23 DEC                | DEPOSIT<br>FROM BETASCORE P/L WEEKLY PAYMENT            |                  | 80.00         | 22,162.01    |
| 30 DEC                | DEPOSIT<br>FROM BETASCORE P/L WAGES                     |                  | 80.00         | 22,242.01    |
| <b>2022</b><br>01 JAN | QUARTERLY INTEREST                                      |                  | 1.39          | 22,243.40    |
|                       | TOTALS AT END OF PAGE                                   | \$103.17         | \$1,545.25    |              |
|                       | TOTALS AT END OF PERIOD                                 | \$57,847.93      | \$63,585.69   | \$22,243.40  |