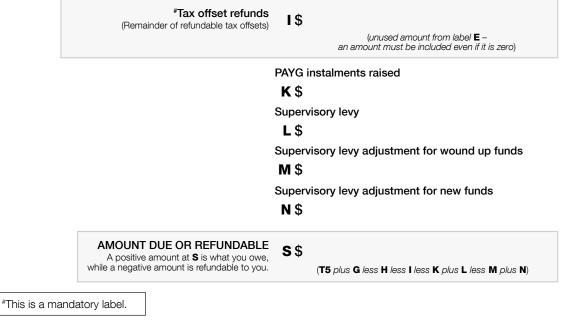

## Section E: Losses

14 Losses

If total loss is greater than \$100,000, complete and attach a *Losses schedule 2022*.

Tax losses carried forward to later income years **U** \$

Net capital losses carried forward to later income years **V** \$