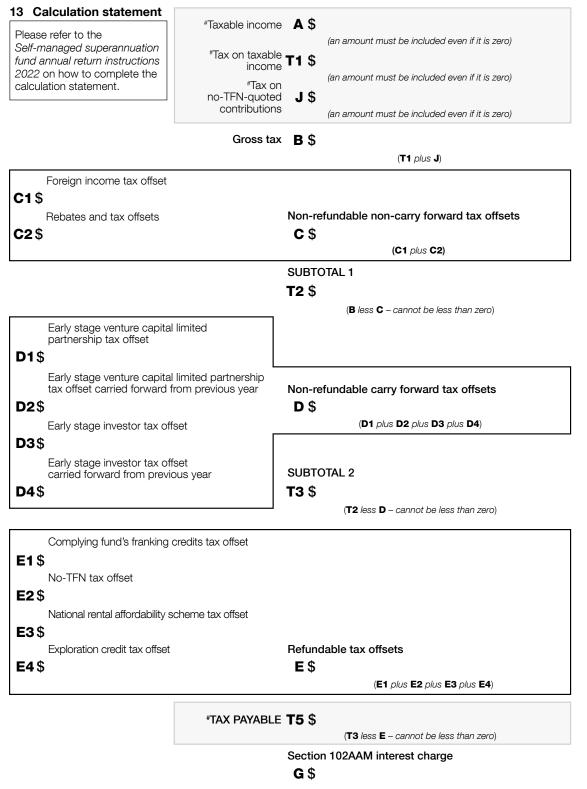

## Section D: Income tax calculation statement

#### <sup>#</sup>Important:

Section B label R3, Section C label O and Section D labels A,T1, J, T5 and I are mandatory. If you leave these labels blank, you will have specified a zero amount.

|               |                                                                                  | (H1 plus H2 plus H3 plus H5 plus H6 plus H8) |
|---------------|----------------------------------------------------------------------------------|----------------------------------------------|
| <b>-18</b> \$ |                                                                                  | Н\$                                          |
|               | Credit for foreign resident capital gains withholding amounts                    | Eligible credits                             |
| <b>H6</b> \$  |                                                                                  |                                              |
|               | Credit for interest on no-TFN tax offset                                         |                                              |
| H5\$          |                                                                                  |                                              |
|               | Credit for TFN amounts withheld from<br>payments from closely held trusts        |                                              |
| Н3\$          |                                                                                  |                                              |
|               | Credit for tax withheld – where ABN<br>or TFN not quoted (non-individual)        |                                              |
| H2\$          |                                                                                  |                                              |
|               | Credit for tax withheld – foreign resident withholding (excluding capital gains) |                                              |
| H1 \$         |                                                                                  |                                              |
|               | Credit for interest on early payments –<br>amount of interest                    |                                              |

## Section E: Losses

14 Losses

If total loss is greater than \$100,000, complete and attach a *Losses schedule 2022*.

Tax losses carried forward to later income years **U** \$

Net capital losses carried forward to later income years **V** \$