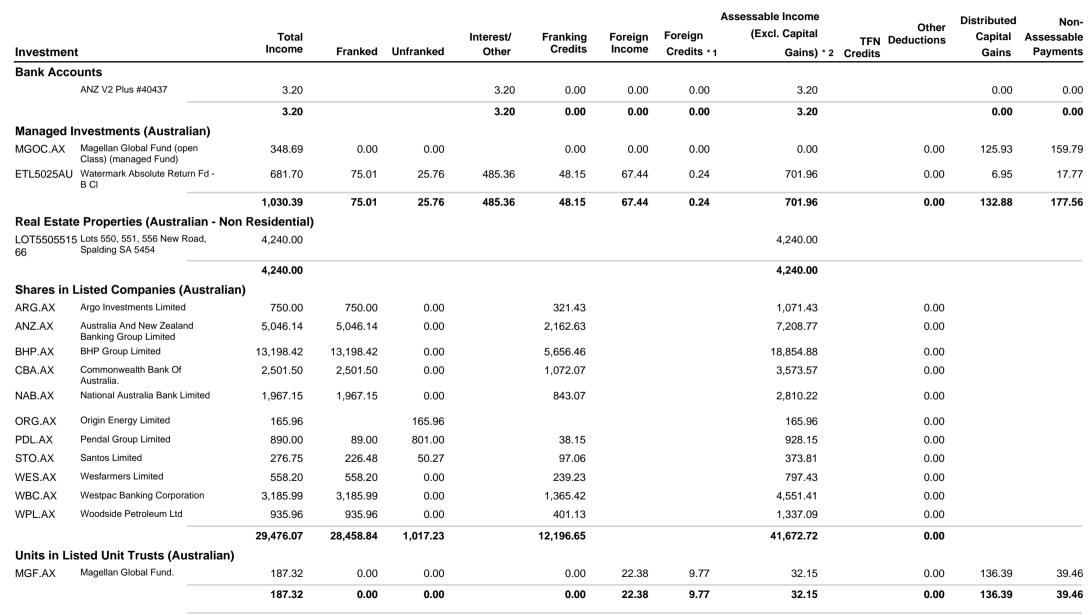

Investment Summary with Market Movement

Investment Performance

Investment Income

**Investment Total Return** 

#### Note 2: Managed Investments (Australian)

|                                                                                                                                                 | 2022<br>\$ | 2021<br>\$ |
|-------------------------------------------------------------------------------------------------------------------------------------------------|------------|------------|
| Watermark Absolute Return Fd - B Cl                                                                                                             | 9,537      | 8,826      |
| Magellan Global Fund (open Class) (managed<br>Fund)                                                                                             | 15,862     | 18,870     |
|                                                                                                                                                 | 25,399     | 27,696     |
|                                                                                                                                                 |            |            |
| Note 3: Real Estate Properties (Australian - Non Residential)                                                                                   |            |            |
| Note 3: Real Estate Properties (Australian - Non Residential)                                                                                   | 2022<br>\$ | 2021<br>\$ |
| Note 3: Real Estate Properties (Australian - Non Residential)<br>Electrical Power Connection (Lots 550, 551 & 566<br>New Road, Spalding SA 5454 | -          |            |
| Electrical Power Connection (Lots 550, 551 & 566                                                                                                | \$         | \$         |

#### Note 4: Shares in Listed Companies (Australian)

| Note 4. Onares in Listed Companies (Australian) | 2022<br>\$ | 2021<br>\$          |
|-------------------------------------------------|------------|---------------------|
| AMP Limited                                     | 5,730      | 6,750               |
| Australia And New Zealand Banking Group Limited | 81,313     | 98,778              |
| Argo Investments Limited                        | 22,000     | 22,325              |
| BHP Group Limited                               | 53,625     | 63,141              |
| Commonwealth Bank Of Australia.                 | 62,001     | 66,014              |
| Cobalt Blue Holdings Limited                    | 49,600     | 21,600              |
| Coda Minerals Ltd                               | 5,980      | 0                   |
| Centrex Limited                                 | 5,250      | 0                   |
| Endeavour Group Limited                         | 11,355     | 0                   |
| Magellan Global Fund.                           | 13         | 72                  |
| National Australia Bank Limited                 | 43,906     | 40,143              |
| Nickel Industries Limited                       | 9,750      | 0                   |
| Origin Energy Limited                           | 4,888      | 3,703               |
| Pointsbet Holdings Limited                      | 6,700      | 0                   |
| Pendal Group Limited                            | 13,260     | 8,060               |
| QBE Insurance Group Limited                     | 0          | 16,185              |
| South32 Limited                                 | 0          | 14,650              |
| Santos Limited                                  | 10,529     | 10,061              |
| Strike Energy Limited                           | 5,100      | 6,400               |
| Torrens Mining Limited                          | 0          | 9,600               |
| Westpac Banking Corporation                     | 61,172     | 56,782              |
| Woodside Energy Group Ltd                       | 23,371     | 0                   |
| Wesfarmers Limited                              | 14,124     | 19,267              |
| Woodside Petroleum Ltd                          | 0          | 11,105              |
|                                                 | 489,667    | 474,636             |
| Note 5: Stapled Securities                      | 2022       | 2021<br>چ           |
| Sydney Airport                                  | \$<br>0    | <b>\$</b><br>11,065 |
| -,, ,                                           |            |                     |
|                                                 | 0          | 11,065              |

#### Note 6: Units in Listed Unit Trusts (Australian)

|                       | 2022<br>\$ | 2021<br>\$ |
|-----------------------|------------|------------|
| Magellan Global Fund. | 3,429      | 4,632      |
|                       | 3,429      | 4,632      |

#### Note 11: Dividends

|                                                    | 2022<br>\$ | 2021<br>\$ |
|----------------------------------------------------|------------|------------|
| AMP Limited                                        | 0          | 600        |
| Argo Investments Limited                           | 750        | 700        |
| Australia And New Zealand Banking Group<br>Limited | 5,046      | 2,061      |
| Australian Leaders Fund Limited                    | 0          | 279        |
| BHP Group Limited                                  | 13,198     | 2,686      |

For the year ended 30 June 2022

| Commonwealth Bank Of Australia. | 2,502  | 1,603  |
|---------------------------------|--------|--------|
| National Australia Bank Limited | 1,967  | 898    |
| Origin Energy Limited           | 166    | 178    |
| Pendal Group Limited            | 890    | 370    |
| Santos Limited                  | 277    | 131    |
| South32 Limited                 | 0      | 90     |
| Wesfarmers Limited              | 558    | 581    |
| Westpac Banking Corporation     | 3,186  | 1,905  |
| Woodside Petroleum Ltd          | 936    | 258    |
|                                 | 29,476 | 12,340 |

#### **Note 12: Trust Distributions**

|                                                     | 2022<br>\$ | 2021<br>\$ |
|-----------------------------------------------------|------------|------------|
| Magellan Global Fund.                               | 187        | 94         |
| Magellan Global Fund (open Class) (managed<br>Fund) | 349        | 697        |
| Watermark Absolute Return Fd - B Cl                 | 682        | 0          |
| Mag Global Equities                                 | 0          | 332        |
|                                                     | 1,218      | 1,123      |

#### Note 13: Rental Income

|                                               | 2022<br>\$ | 2021<br>\$ |
|-----------------------------------------------|------------|------------|
| Lots 550, 551, 556 New Road, Spalding SA 5454 | 4,240      | 4,160      |
|                                               | 4,240      | 4,160      |