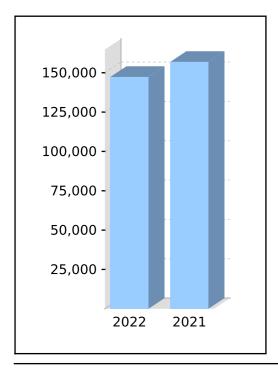

#### Your Details

| Your Details               |                    | Nominated Beneficiaries: | N/A     |
|----------------------------|--------------------|--------------------------|---------|
| Date of Birth :            | Provided           | Nomination Type:         | N/A     |
| Age:                       | 63                 | Vested Benefits:         | 147,329 |
| Tax File Number:           | Provided           | Total Death Benefit:     | 147,329 |
| Date Joined Fund:          | 01/07/2019         |                          |         |
| Service Period Start Date: | 15/06/1996         |                          |         |
| Date Left Fund:            |                    |                          |         |
| Member Code:               | COLROD00001A       |                          |         |
| Account Start Date:        | 01/07/2019         |                          |         |
| Account Phase:             | Accumulation Phase |                          |         |
| Account Description:       | Accumulation       |                          |         |
|                            |                    |                          |         |

| Your Balance               |         |
|----------------------------|---------|
| Total Benefits             | 147,329 |
|                            |         |
| Preservation Components    |         |
| Preserved                  | 146,304 |
| Unrestricted Non Preserved |         |
| Restricted Non Preserved   | 1,025   |
| Tax Components             |         |
| Tax Free                   | 8,379   |
| Taxable                    | 138,950 |
| Investment Earnings Rate   | -9%     |