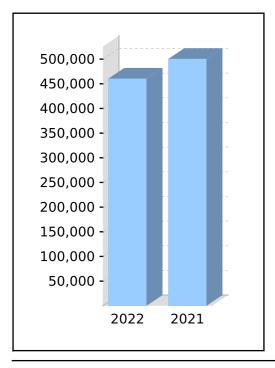

#### Your Details

| Your Details               |                    | Nominated Beneficiaries: | N/A     |
|----------------------------|--------------------|--------------------------|---------|
| Date of Birth :            | Provided           | Nomination Type:         | N/A     |
| Age:                       | 59                 | Vested Benefits:         | 460,524 |
| Tax File Number:           | Provided           | Total Death Benefit:     | 460,524 |
| Date Joined Fund:          | 01/07/2019         |                          |         |
| Service Period Start Date: | 15/06/1996         |                          |         |
| Date Left Fund:            |                    |                          |         |
| Member Code:               | COLBEV00001A       |                          |         |
| Account Start Date:        | 01/07/2019         |                          |         |
| Account Phase:             | Accumulation Phase |                          |         |
| Account Description:       | Accumulation       |                          |         |
|                            |                    |                          |         |

| Your Balance               |         |
|----------------------------|---------|
| Total Benefits             | 460,524 |
|                            |         |
| Preservation Components    |         |
| Preserved                  | 459,499 |
| Unrestricted Non Preserved |         |
| Restricted Non Preserved   | 1,025   |
| Tax Components             |         |
| Tax Free                   | 7,399   |
| Taxable                    | 453,125 |
| Investment Earnings Rate   | -9%     |