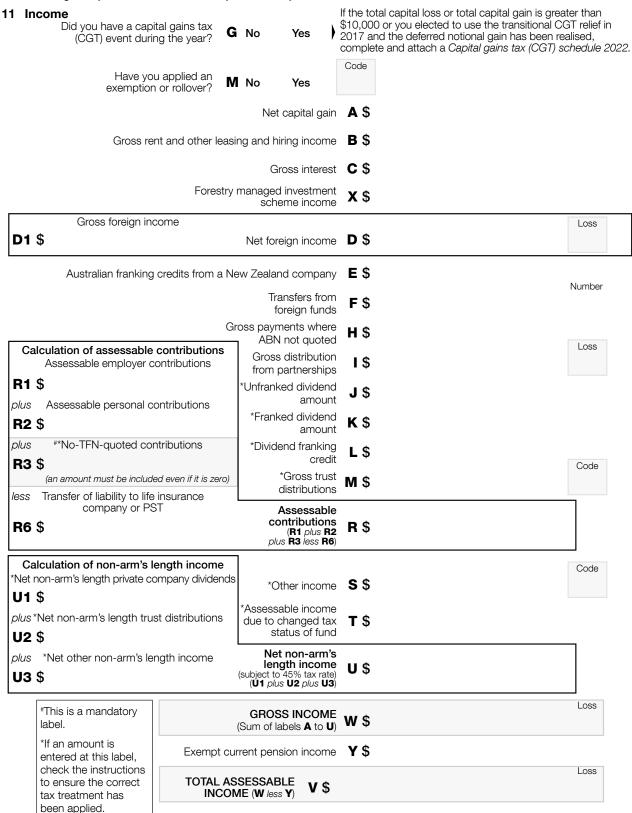

| 8  | Status                                                                                                                                                                            | s of SMSF                                                                                                                                                                                                         | Australian superannua                                                                  | tion fund                  | A No       | Yes            | Fund benefit structure <b>B</b>                                         | Code |  |  |
|----|-----------------------------------------------------------------------------------------------------------------------------------------------------------------------------------|-------------------------------------------------------------------------------------------------------------------------------------------------------------------------------------------------------------------|----------------------------------------------------------------------------------------|----------------------------|------------|----------------|-------------------------------------------------------------------------|------|--|--|
|    | Does the fund trust deed allow acceptance of<br>the Government's Super Co-contribution and<br>Low Income Super Amounts?                                                           |                                                                                                                                                                                                                   |                                                                                        |                            |            |                |                                                                         |      |  |  |
| 9  | Was tl<br>No                                                                                                                                                                      | he fund w<br>Yes                                                                                                                                                                                                  | ound up during the incor<br>If yes, provide the date on<br>which the fund was wound up | ne year?<br><sub>Day</sub> | Month      | Year           | Have all tax lodgment<br>and payment<br>obligations been met? <b>No</b> | es   |  |  |
| 10 | •                                                                                                                                                                                 |                                                                                                                                                                                                                   | pension income<br>tirement phase superannuatio                                         | n income s                 | stream be  | nefits to one  | or more members in the income year?                                     |      |  |  |
|    | To claim a tax exemption for current pension income, you must pay at least the minimum benefit payment under the law.<br>Record exempt current pension income at Label <b>A</b> . |                                                                                                                                                                                                                   |                                                                                        |                            |            |                |                                                                         |      |  |  |
|    | No                                                                                                                                                                                | Go to Se                                                                                                                                                                                                          | ction B: Income.                                                                       |                            |            |                |                                                                         |      |  |  |
|    | Yes                                                                                                                                                                               | Exempt o                                                                                                                                                                                                          | current pension income amour                                                           | nt <b>A \$</b>             |            |                |                                                                         |      |  |  |
|    |                                                                                                                                                                                   | Which m                                                                                                                                                                                                           | ethod did you use to calculate                                                         | your exem                  | npt currer | t pension in   | come?                                                                   |      |  |  |
|    |                                                                                                                                                                                   |                                                                                                                                                                                                                   | Segregated assets metho                                                                | d <b>B</b>                 |            |                |                                                                         |      |  |  |
|    |                                                                                                                                                                                   |                                                                                                                                                                                                                   | Unsegregated assets metho                                                              | d C )                      | Was an a   | ictuarial cert | ificate obtained? <b>D</b> Yes                                          |      |  |  |
|    | Did the                                                                                                                                                                           | fund have a                                                                                                                                                                                                       | any other income that was ass                                                          | essable?                   |            |                |                                                                         |      |  |  |
|    | E Yes                                                                                                                                                                             | Go to                                                                                                                                                                                                             | Section B: Income.                                                                     |                            |            |                |                                                                         |      |  |  |
|    | No                                                                                                                                                                                | No Choosing 'No' means that you do not have any assessable income, including no-TFN quoted contributions.<br>Go to Section C: Deductions and non-deductible expenses. (Do <b>not</b> complete Section B: Income.) |                                                                                        |                            |            |                |                                                                         |      |  |  |
|    |                                                                                                                                                                                   |                                                                                                                                                                                                                   | itled to claim any tax offsets, y<br>ion D: Income tax calculation                     |                            |            |                |                                                                         |      |  |  |

### Section B: Income

Do not complete this section if all superannuation interests in the SMSF were supporting superannuation income streams in the retirement phase for the entire year, there was no other income that was assessable, and you have not realised a deferred notional gain. If you are entitled to claim any tax offsets, you can record these at Section D: Income tax calculation statement.

|                                                  | DEDUCTIONS | NON-DEDUCTIBLE EXPI | ENSES |
|--------------------------------------------------|------------|---------------------|-------|
| Interest expenses<br>within Australia            | A1 \$      | <b>A2</b> \$        |       |
| Interest expenses<br>overseas                    | B1 \$      | <b>B2</b> \$        |       |
| Capital works<br>expenditure                     | D1 \$      | D2 \$               |       |
| Decline in value of<br>depreciating assets       | E1 \$      | E2 \$               |       |
| Insurance premiums –<br>members                  | F1 \$      | F2 \$               |       |
| SMSF auditor fee                                 | H1 \$      | H2 \$               |       |
| Investment expenses                              | l1 \$      | 12 \$               |       |
| Management and administration expenses           | J1 \$      | <b>J2</b> \$        |       |
| Forestry managed<br>investment scheme<br>expense | U1 \$      | U2 \$               | Code  |
| Other amounts                                    | L1 \$      | L2 \$               |       |
|                                                  |            |                     |       |

Tax losses deducted **M1**\$

| TOTAL DEDUCTIONS                                   | TOTAL NON-DEDUCTIBLE EXPENSES   |
|----------------------------------------------------|---------------------------------|
| N \$                                               | <b>Y</b> \$                     |
| (Total <b>A1</b> to <b>M1</b> )                    | (Total <b>A2</b> to <b>L2</b> ) |
| *TAXABLE INCOME OR LOSS                            | Loss TOTAL SMSF EXPENSES        |
| 0\$                                                | <b>Z</b> \$                     |
| (TOTAL ASSESSABLE INCOME less<br>TOTAL DEDUCTIONS) | (N plus Y)                      |