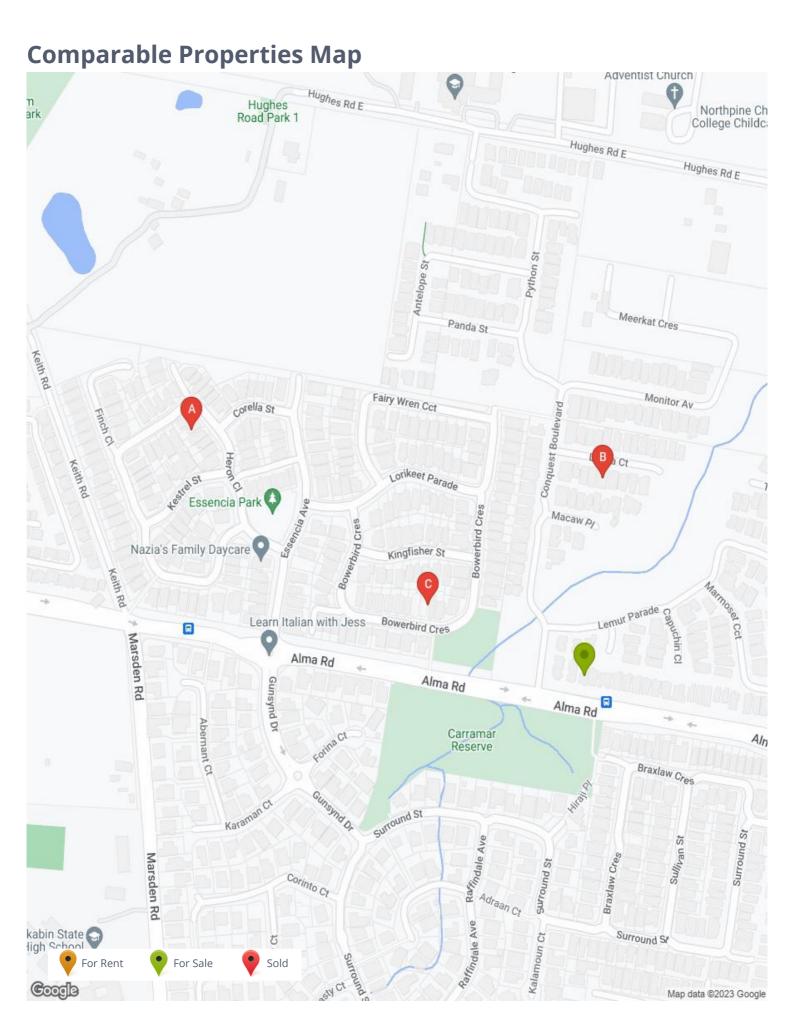

## **Nearby Comparable Sold Properties**

There are 3 sold properties selected within the radius of 1500.0m from the focus property. The lowest sale price is \$750,000 and the highest sale price is \$785,000 with a median sale price of \$750,000. Days listed ranges from 3 to 3 days with the average currently at 3 days for these selected properties.

#### 25 HERON CL, DAKABIN, QLD 4503

Property Type: House Area: 351 m<sup>2</sup> Area \$/m2: \$2,137 RPD: L623 SP256123

Features: IMPROVEMENTS: DISHWASHER

UBD Ref: Brisbane - 088 N2 Distance from Property: 577m

#### 10 LLAMA CT, DAKABIN, QLD 4503

Property Type: House Area: 450 m<sup>2</sup> Area \$/m2: \$1.667

RPD: L34 SP269164

Features: BUILT IN ROBES, AIR CONDITIONED, FULLY FENCED, IMPROVEMENTS: COURTYARD, GARDEN / COURTYARD, SECURE PARKING, DISHWASHER

#### 23 BOWERBIRD CRES, DAKABIN, QLD 4503

Property Type: House Area: 432 m<sup>2</sup> Area \$/m2: \$1.817 RPD: L125 SP214404

Features: DECK, BUILT IN ROBES, AIR CONDITIONED, IMPROVEMENTS: DISHWASHER, SECURE PARKING, INTERNAL LAUNDRY

Distance from Property: 216m

Last Price: Chg %: First Price: Chg %: