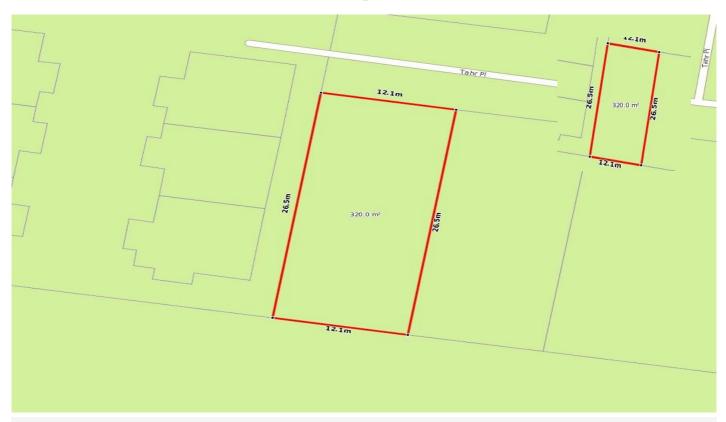

## **\_**

Area: 320 m² Area \$/m2: \$1,648

Water/Sewerage:

Property ID: 23769451 / UBD Ref: UBD Ref: 088 Q4

### **Sales History**

Sale Amount: Sale Date: Vendor: Area: Sale Type: Related: \$527,320 25/02/2015 TRASPUNT NO. 12 PTY LTD 320 m<sup>2</sup> Normal Sale No