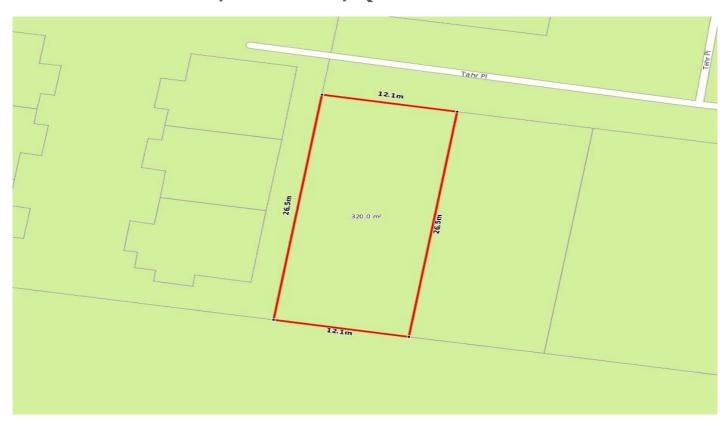

## **\_**

Area: 320 m² Area \$/m2: \$1,648

Water/Sewerage:

Property ID: 23769451 / UBD Ref: UBD Ref: 088 Q4

### **Sales History**

Sale Amount: Sale Date: Vendor: Area: Sale Type: Related: \$527,320 25/02/2015 TRASPUNT NO. 12 PTY LTD 320 m<sup>2</sup> Normal Sale No