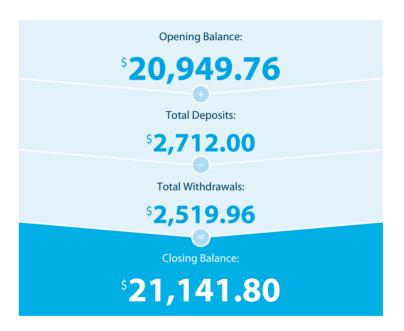

# **Transaction Details**

Please retain this statement for taxation purposes

| Date           | Transaction Details                                     | Withdrawals (\$) | Deposits (\$) | Balance (\$) |
|----------------|---------------------------------------------------------|------------------|---------------|--------------|
| 2021<br>09 AUG | OPENING BALANCE                                         |                  |               | 20,949.76    |
| 20 AUG         | PAYMENT TO LATROBEFINANCIAL REPAY 40 303 924 5          | 1,639.96         |               | 19,309.80    |
| 26 AUG         | <b>TRANSFER</b> FROM SHEAD REAL ESTAT 73 ARCHER STREET, |                  | 2,711.06      | 22,020.86    |
| 31 AUG         | CREDIT INTEREST PAID                                    |                  | 0.94          | 22,021.80    |
| 02 SEP         | ANZ INTERNET BANKING BPAY REVENUE NSW {853014}          | 880.00           |               | 21,141.80    |
|                | TOTALS AT END OF PAGE                                   | \$2,519.96       | \$2,712.00    |              |
|                | TOTALS AT END OF PERIOD                                 | \$2,519.96       | \$2,712.00    | \$21,141.80  |