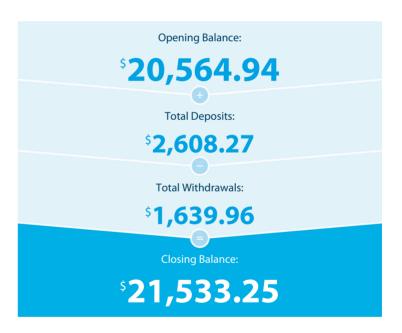

## **Transaction Details**

Please retain this statement for taxation purposes

| Date           | Transaction Details                                     | Withdrawals (\$) | Deposits (\$) | Balance (\$) |
|----------------|---------------------------------------------------------|------------------|---------------|--------------|
| 2022<br>07 JAN | OPENING BALANCE                                         |                  |               | 20,564.94    |
| 20 JAN         | PAYMENT TO LATROBEFINANCIAL REPAY 40 303 924 5          | 1,639.96         |               | 18,924.98    |
| 25 JAN         | <b>TRANSFER</b> FROM SHEAD REAL ESTAT 73 ARCHER STREET, |                  | 2,608.10      | 21,533.08    |
| 31 JAN         | CREDIT INTEREST PAID                                    |                  | 0.17          | 21,533.25    |
|                | TOTALS AT END OF PAGE                                   | \$1,639.96       | \$2,608.27    |              |
|                | TOTALS AT END OF PERIOD                                 | \$1,639.96       | \$2,608.27    | \$21,533.25  |