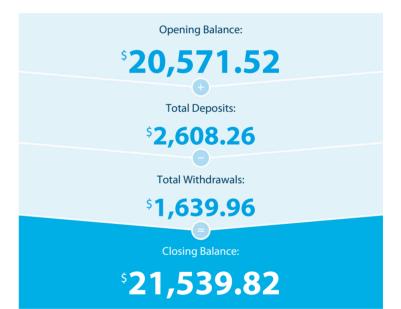

### Please retain this statement for taxation purposes

| Date           | Transaction Details                                 | Withdrawals (\$) | Deposits (\$) | Balance (\$) |
|----------------|-----------------------------------------------------|------------------|---------------|--------------|
| 2022<br>08 APR | OPENING BALANCE                                     |                  |               | 20,571.52    |
| 20 APR         | PAYMENT<br>TO LATROBEFINANCIAL REPAY 40 303 924 5   | 1,639.96         |               | 18,931.56    |
| 27 APR         | TRANSFER<br>FROM SHEAD REAL ESTAT 73 ARCHER STREET, |                  | 2,608.10      | 21,539.66    |
| 29 APR         | CREDIT INTEREST PAID                                |                  | 0.16          | 21,539.82    |
|                | TOTALS AT END OF PAGE                               | \$1,639.96       | \$2,608.26    |              |
|                | TOTALS AT END OF PERIOD                             | \$1,639.96       | \$2,608.26    | \$21,539.82  |