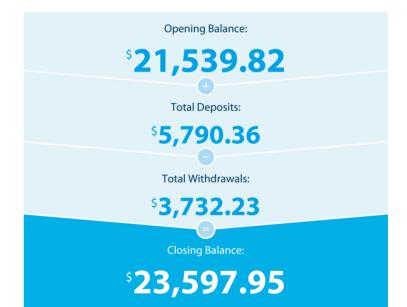

#### Please retain this statement for taxation purposes

| Date           | Transaction Details                                 | Withdrawals (\$) | Deposits (\$) | Balance (\$) |
|----------------|-----------------------------------------------------|------------------|---------------|--------------|
| 2022<br>09 MAY | OPENING BALANCE                                     |                  |               | 21,539.82    |
| 17 MAY         | ANZ INTERNET BANKING BPAY<br>DEFT PAYMENTS {761074} | 2,092.27         |               | 19,447.55    |
| 19 MAY         | TRANSFER<br>FROM ATO ATO007000015980280             |                  | 3,106.04      | 22,553.59    |
| 20 MAY         | PAYMENT<br>TO LATROBEFINANCIAL REPAY 40 303 924 5   | 1,639.96         |               | 20,913.63    |
| 26 MAY         | TRANSFER<br>FROM SHEAD REAL ESTAT 73 ARCHER STREET, |                  | 2,684.13      | 23,597.76    |
| 31 MAY         | CREDIT INTEREST PAID                                |                  | 0.19          | 23,597.95    |
|                | TOTALS AT END OF PAGE                               | \$3,732.23       | \$5,790.36    |              |
|                | TOTALS AT END OF PERIOD                             | \$3,732.23       | \$5,790.36    | \$23,597.95  |