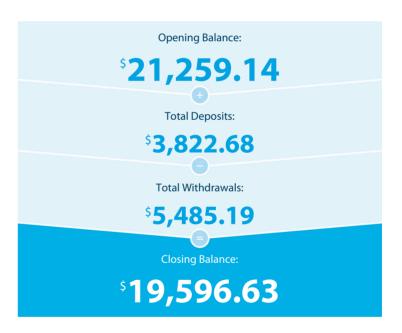

## **Transaction Details**

Please retain this statement for taxation purposes

| Date           | Transaction Details                                     | Withdrawals (\$) | Deposits (\$) | Balance (\$) |
|----------------|---------------------------------------------------------|------------------|---------------|--------------|
| 2021<br>09 NOV | OPENING BALANCE                                         |                  |               | 21,259.14    |
| 22 NOV         | PAYMENT TO LATROBEFINANCIAL REPAY 40 303 924 5          | 1,639.96         |               | 19,619.18    |
| 25 NOV         | <b>TRANSFER</b> FROM PURCELL PARTNERS LFS 87748         |                  | 291.70        | 19,910.88    |
| 26 NOV         | <b>TRANSFER</b> FROM SHEAD REAL ESTAT 73 ARCHER STREET, |                  | 3,530.79      | 23,441.67    |
| 30 NOV         | CREDIT INTEREST PAID                                    |                  | 0.19          | 23,441.86    |
| 01 DEC         | ANZ INTERNET BANKING PAYMENT 842035 TO DSR PARTNERS     | 1,047.99         |               | 22,393.87    |
| 02 DEC         | ANZ INTERNET BANKING BPAY SYDNEY WATER {854048}         | 45.69            |               | 22,348.18    |
| 02 DEC         | ANZ INTERNET BANKING BPAY WILLOUGHBY COUNCIL {853719}   | 350.55           |               | 21,997.63    |
| 02 DEC         | ANZ INTERNET BANKING BPAY TAX OFFICE PAYMENT {854339}   | 2,401.00         |               | 19,596.63    |
|                | TOTALS AT END OF PAGE                                   | \$5,485.19       | \$3,822.68    |              |
|                | TOTALS AT END OF PERIOD                                 | \$5,485.19       | \$3,822.68    | \$19,596.63  |